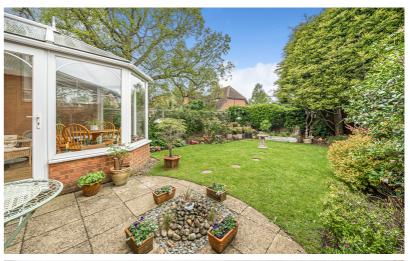

#### Rear Garden

Mature rear garden laid mainly to lawn with paved patio area, well stocked flower/shrub borders and stepping stone pathway to rear. Water feature. Cold water tap. Footpath with gated access to front.

# Conservatory

9' 1" x 7' 2" (2.77m x 2.18m) Victorian style double glazed construction on brick base with door opening onto the rear garden. Karndean flooring.