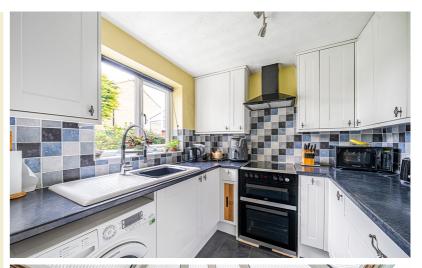

#### Kitchen

9' 3" x 6' 4" (2.82m x 1.93m) A range of wall and base units with marble effect worksurfaces and complementary tiled splashbacks. Inset sink with drainer and swan neck mixer tap over. Space for electric cooker with extractor hood over. Space for fridge/freezer. Space and plumbing for washing machine. Wall mounted gas boiler enclosed in cupboard. Tiled flooring. Double glazed window to rear.