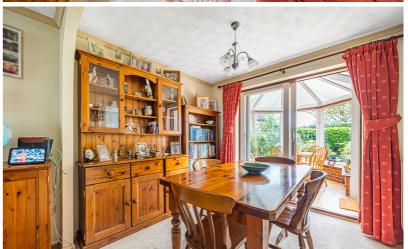

## **Dining Room**

9' 2" x 8' 0" (2.79m x 2.44m) Radiator. Double glazed patio doors opening into the conservatory. Door into kitchen.