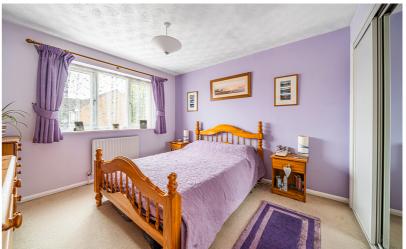

#### Bedroom 1

11' 4" x 10' 1" (3.45m x 3.07m) Double glazed window to front. Radiator. Built-in wardrobe with sliding doors.

## Bedroom 2

10' 1" x 8' 8" (3.07m x 2.64m) Double glazed window to rear. Radiator. Built-in double wardrobe.

## Bedroom 3

8' 5" x 8' 2" (2.57m x 2.49m) Double glazed window to front. Radiator.