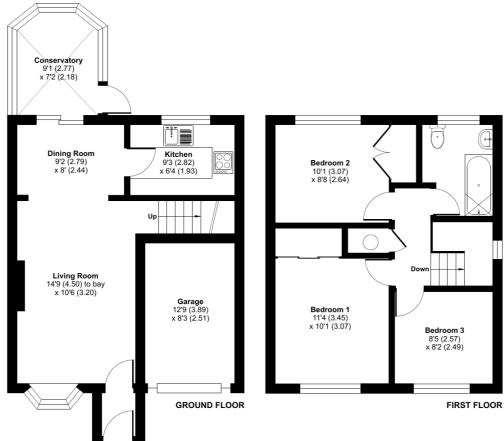

# Garage

Single garage with up & over door and power/light connected.

PRELIMINARY DETAILS - NOT YET APPROVED AND MAY BE SUBJECT TO CHANGES

Approximate Area = 853 sq ft / 79.2 sq m Garage = 98 sq ft / 9.1 sq m Total = 951 sq ft / 88.3 sq m For identification only - Not to scale