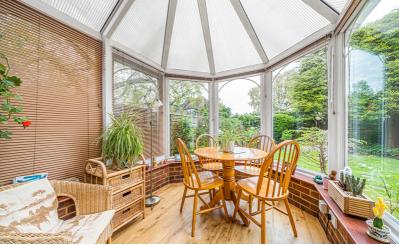

# Conservatory

9' 1" x 7' 2" (2.77m x 2.18m) Victorian style double glazed construction on brick base with door opening onto the rear garden. Karndean flooring.