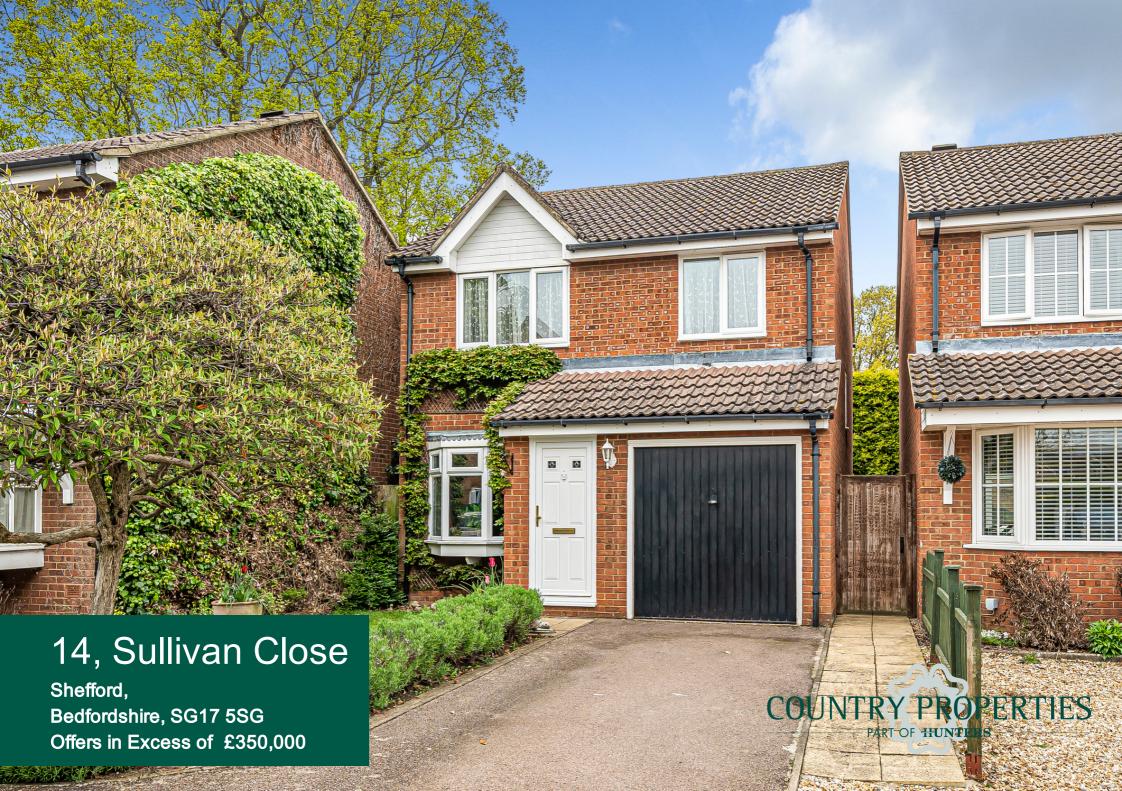

This three bedroom detached home in a small cul-desac location with garage and attractive mature rear garden offers riverside walks into Shefford town centre.

- Double glazed conservatory with Karndean flooring
- Living room with feature fireplace
- Re-fitted first floor bathroom suite
- Attractive mature rear garden
- Single garage and driveway parking for 1-2 cars
- Well regarded local schooling
- Short stroll into Shefford town centre via the Millennium Green

#### Front Garden

Enclosed with hedge border and laid to lawn with mature tree and footpath to front door. External light. Gated rear access. Driveway providing off road parking for 1-2 cars and access to garage.