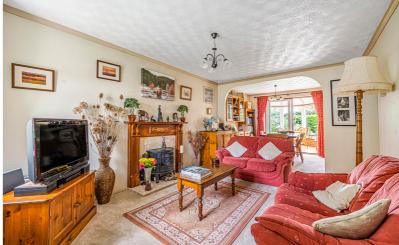

# **Living Room**

14' 9" (into bay) x 10' 6" (4.50m x 3.20m)
Double glazed box window to front.
Radiator. Feature fireplace with timber surround and marble hearth with space for electric freestanding fire. Stairs rising to first floor accommodation. Open to: