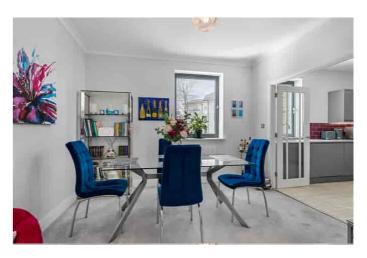

### Description

A delightful upper ground floor, purpose-built, apartment enjoying spacious accommodation throughout and within walking distance of the town centre. This contemporary apartment has been beautifully upgraded by the current owner and offers a welcoming entrance hallway with a built-in utility cupboard, an impressive L-shaped living/dining room with French doors to a Juliet balcony and windows to front and side aspects allowing plenty of light, double doors lead into the recently refitted kitchen with a range of sleek grey wall and base units and built-in appliances. There are 2 double bedrooms, the principal bedroom with a refurbished en suite shower room and double doors giving access to an east facing balcony. The modern bathroom has a white suite with built-in vanity storage. Outside, there is a communal garden to the rear of the building and an allocated car parking space behind electric gates. The apartment further benefits from double glazing, bicycle space, disabled platform lift, and a security entry phone system.