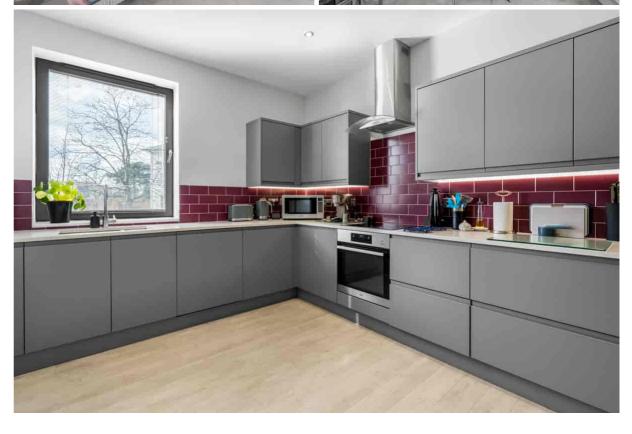

### Description

A delightful upper ground floor, purpose-built, apartment enjoying spacious accommodation throughout and within walking distance of the town centre. This contemporary apartment has been beautifully upgraded by the current owner and offers a welcoming entrance hallway with a built-in utility cupboard, an impressive L-shaped living/dining room with French doors to a Juliet balcony and windows to front and side aspects allowing plenty of light, double doors lead into the recently refitted kitchen with a range of sleek grey wall and base units and built-in appliances. There are 2 double bedrooms, the principal bedroom with a refurbished en suite shower room and double doors giving access to an east facing balcony. The modern bathroom has a white suite with built-in vanity storage. Outside, there is a communal garden to the rear of the building and an allocated car parking space behind electric gates. The apartment further benefits from double glazing, bicycle space, disabled platform lift, and a security entry phone system.