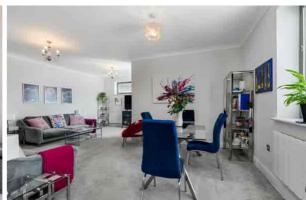

### Description

A delightful upper ground floor, purpose-built, apartment enjoying spacious accommodation throughout and within walking distance of the town centre. This contemporary apartment has been beautifully upgraded by the current owner and offers a welcoming entrance hallway with a built-in utility cupboard, an impressive L-shaped living/dining room with French doors to a Juliet balcony and windows to front and side aspects allowing plenty of light, double doors lead into the recently refitted kitchen with a range of sleek grey wall and base units and built-in appliances. There are 2 double bedrooms, the principal bedroom with a refurbished en suite shower room and double doors giving access to an east facing balcony. The modern bathroom has a white suite with built-in vanity storage. Outside, there is a communal garden to the rear of the building and an allocated car parking space behind electric gates. The apartment further benefits from double glazing, bicycle space, disabled platform lift, and a security entry phone system.