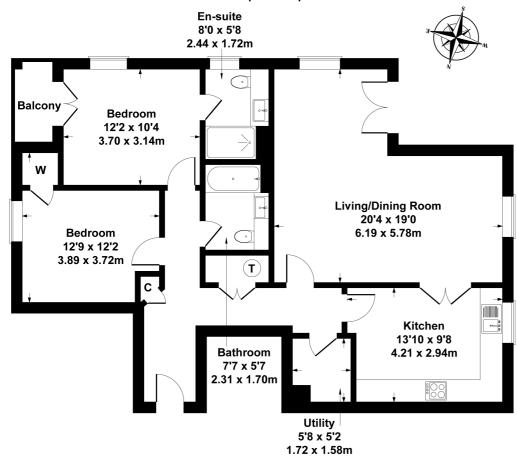

# **5 Hartley Court**

Approximate Gross Internal Area 1001 sq ft - 93 sq m

#### SKETCH PLAN FOR ILLUSTRATIVE PURPOSES ONLY

All measurements walls, doors, windows, fittings and appliances, their sizes and locations, are approximate only. They cannot be regarded as being a representation by the seller, nor their agent.