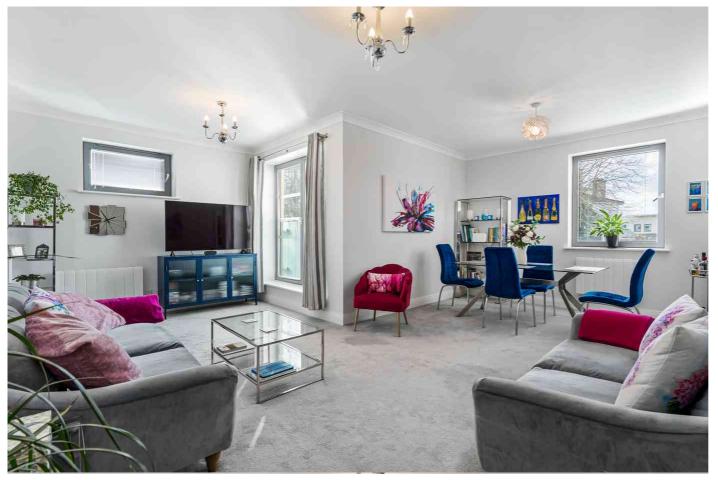

### Description

A delightful upper ground floor, purpose-built, apartment enjoying spacious accommodation throughout and within walking distance of the town centre. This contemporary apartment has been beautifully upgraded by the current owner and offers a welcoming entrance hallway with a built-in utility cupboard, an impressive L-shaped living/dining room with French doors to a Juliet balcony and windows to front and side aspects allowing plenty of light, double doors lead into the recently refitted kitchen with a range of sleek grey wall and base units and built-in appliances. There are 2 double bedrooms, the principal bedroom with a refurbished en suite shower room and double doors giving access to an east facing balcony. The modern bathroom has a white suite with built-in vanity storage. Outside, there is a communal garden to the rear of the building and an allocated car parking space behind electric gates. The apartment further benefits from double glazing, bicycle space, disabled platform lift, and a security entry phone system.