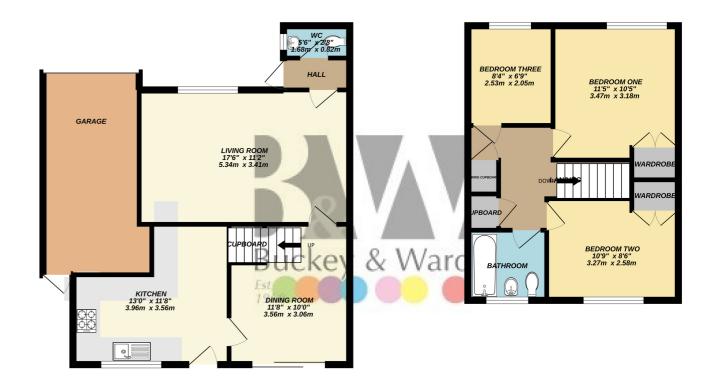

### **Floor Plans**

GROUND FLOOR 606 sq.ft. (56.3 sq.m.) approx. 1ST FLOOR 401 sq.ft. (37.2 sq.m.) approx.

TOTAL FLOOR AREA: 1006 sq.ft. (93.5 sq.m.) approx

Whilst every attempt has been made to ensure the accuracy of the floorplan contained here, measurements of doors, windows, rooms and any other items are approximate and no responsibility is taken for any error, omission or mis-statement. This plan is for illustrative purposes only and should be used as such by any prospective purchaser. The services, systems and appliances shown have not been tested and no guaranted as to their operability or efficiency can be given.