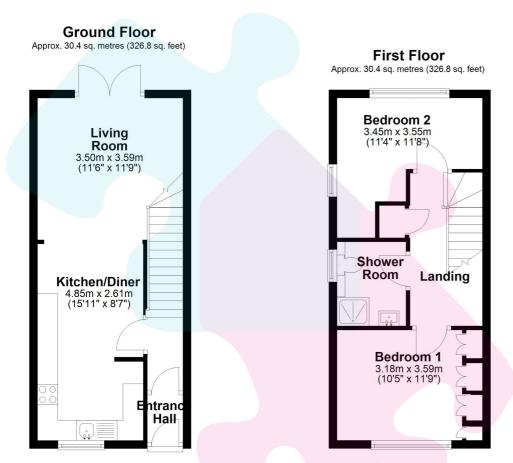

In our opinion this would make an ideal first time or investment purchase.

Total area: approx. 60.7 sq. metres (653.6 sq. feet)

Floorplan is for Illustration purposes only. All measurements are approximate and should be verified. Total Floor Area includes any garages, outhouses or ancillary buldings shown on the floorplan.