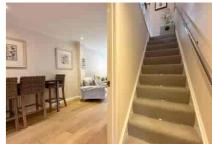

Accommodation comprises a large living space which opens onto the modern fitted kitchen with breakfast bar seating. The living room area has double doors leading to the rear garden. The entrance hall has stairs to the first floor landing where you will find the two generous bedrooms. The shower room has been re-fitted to a high standard. Further benefits include Upvc double glazing and gas central heating.