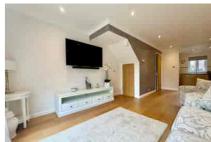

Accommodation comprises a large living space which opens onto the modern fitted kitchen with breakfast bar seating. The living room area has double doors leading to the rear garden. The entrance hall has stairs to the first floor landing where you will find the two generous bedrooms. The shower room has been re-fitted to a high standard. Further benefits include Upvc double glazing and gas central heating.