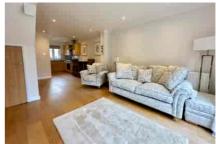

Accommodation comprises a large living space which opens onto the modern fitted kitchen with breakfast bar seating. The living room area has double doors leading to the rear garden. The entrance hall has stairs to the first floor landing where you will find the two generous bedrooms. The shower room has been re-fitted to a high standard. Further benefits include Upvc double glazing and gas central heating.