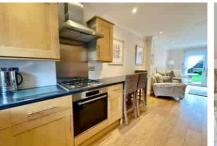

Accommodation comprises a large living space which opens onto the modern fitted kitchen with breakfast bar seating. The living room area has double doors leading to the rear garden. The entrance hall has stairs to the first floor landing where you will find the two generous bedrooms. The shower room has been re-fitted to a high standard. Further benefits include Upvc double glazing and gas central heating.