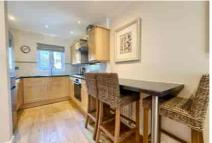

Accommodation comprises a large living space which opens onto the modern fitted kitchen with breakfast bar seating. The living room area has double doors leading to the rear garden. The entrance hall has stairs to the first floor landing where you will find the two generous bedrooms. The shower room has been re-fitted to a high standard. Further benefits include Upvc double glazing and gas central heating.