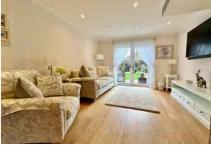

Accommodation comprises a large living space which opens onto the modern fitted kitchen with breakfast bar seating. The living room area has double doors leading to the rear garden. The entrance hall has stairs to the first floor landing where you will find the two generous bedrooms. The shower room has been re-fitted to a high standard. Further benefits include Upvc double glazing and gas central heating.