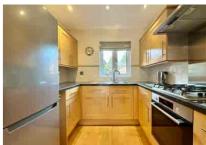

Accommodation comprises a large living space which opens onto the modern fitted kitchen with breakfast bar seating. The living room area has double doors leading to the rear garden. The entrance hall has stairs to the first floor landing where you will find the two generous bedrooms. The shower room has been re-fitted to a high standard. Further benefits include Upvc double glazing and gas central heating.