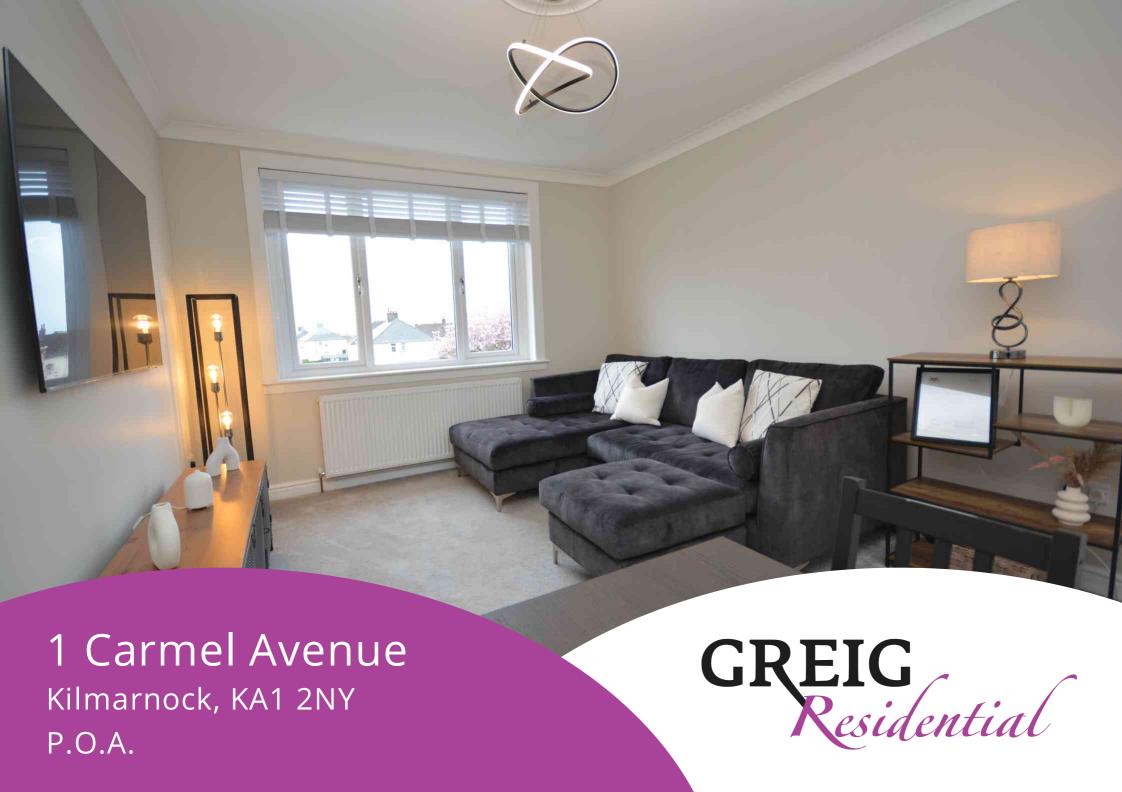

# Lounge

4.59m x 3.48m (15' 1" x 11' 5") Generous main apartment offering contemporary grey décor, fitted carpet, ceiling coving, double glazed window to the front and door access to bedroom one.