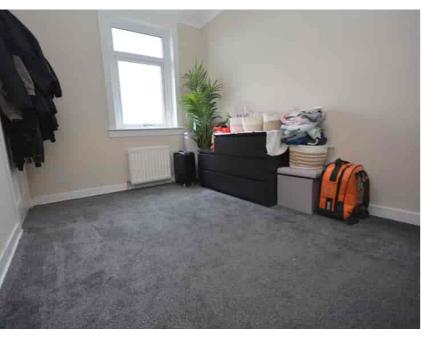

## Bedroom Two

4.00m x 2.65m (13' 1" x 8' 8") Generous double bedroom offering soft neutral décor, fitted carpet and double glazed window to the rear.