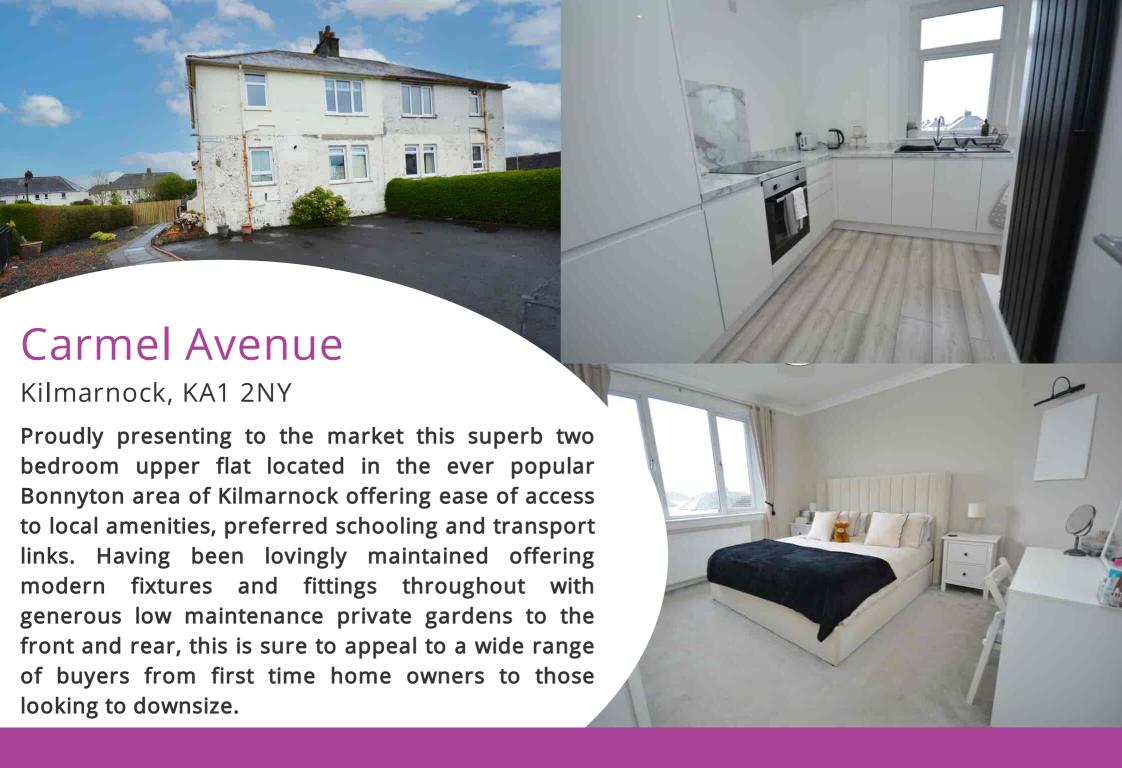

#### Kitchen

3.68m x 3.37m (12' 1" x 11' 1") Newly fitted kitchen offering ample white gloss wall and base units with contrasting marble effect work surfaces, integrated oven with induction hob, integrated fridge freezer and dishwasher, plumbing/space for washing machine, composite sink and drainer, sleek black radiator, laminate flooring, white décor and double glazed window to the front.

# Bedroom One

 $4.00m \times 3.70m$  (13' 1" x 12' 2") Impressive double bedroom offering soft neutral décor, fitted carpet, ceiling coving, double glazed window to the rear and door access to lounge.