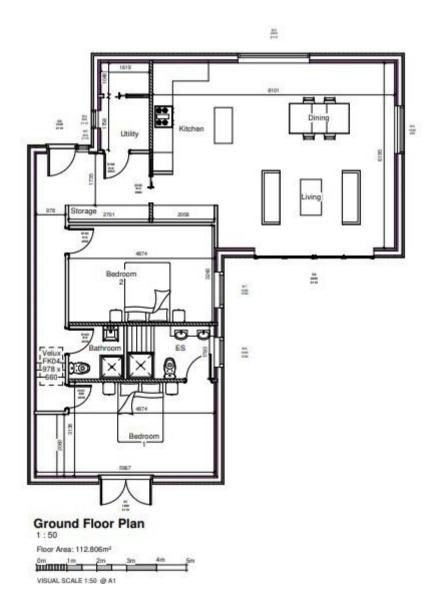

## **OFFERS IN EXCESS OF £525,000 FREEHOLD**

A rare opportunity to acquire an exciting detached new built 112m<sup>2</sup> bungalow currently under construction with completion anticipated June 2025. Occupying a highly convenient position only a short walk from Thorverton village centre. Being built to a particularly high specification comprising: Reception hall. Two double bedrooms. Spacious lounge/dining room open plan to modern kitchen. Modern bathroom. Rear garden. Private parking for two vehicles. An exceptionally high standard of thermal design and performance with multi zone underfloor heating, air source heat pump, mains drainage and dedicated plant room. Please call or email for further details.