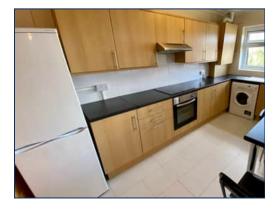

### **Open Plan Kitchen**

13' 9" x 6' 7" (4.19m x 2.01m) Matching wall and base units, worktops with tiled splashbacks, sink & drainer, electric oven, hob, extractor, washing machine, fridge/freezer, double glazed window.