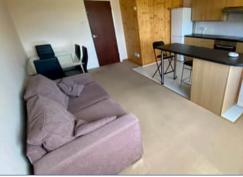

### **Reception Room**

17' 2" x 8' 10" (5.23m x 2.69m) Radiators, double glazed window to the rear overlooking parkland. Breakfast bar to Kitchen:

### **Open Plan Kitchen**

13' 9" x 6' 7" (4.19m x 2.01m) Matching wall and base units, worktops with tiled splashbacks, sink & drainer, electric oven, hob, extractor, washing machine, fridge/freezer, double glazed window.