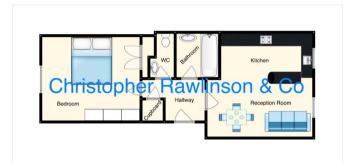

### **Communal Entrance**

Stairs to first & second floors.

### **Entrance Hall**

Large storage cupboard.

### **Reception Room**

17' 2" x 8' 10" (5.23m x 2.69m) Radiators, double glazed window to the rear overlooking parkland. Breakfast bar to Kitchen:

### **Open Plan Kitchen**

13' 9" x 6' 7" (4.19m x 2.01m) Matching wall and base units, worktops with tiled splashbacks, sink & drainer, electric oven, hob, extractor, washing machine, fridge/freezer, double glazed window.

### **Double Bedroom**

14' 9" x 11' 10" (4.50m x 3.61m) Built-in wardrobe, radiator, double glazed window.

### Bathroom

6' 0" x 6' 0" (1.83m x 1.83m) Bath with overhead shower, wash hand basin, radiator.

### Separate WC

5' 5" x 3' 4" (1.65m x 1.02m) WC, wash hand basin.