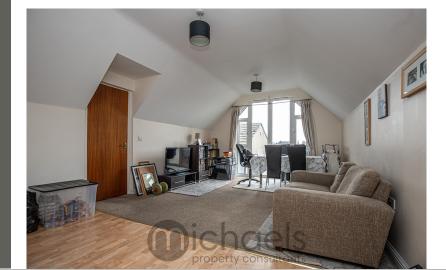

## Flat 5, 7a Queen Street, Haverhill, Suffolk . CB9 9DZ.

An opportunity for an investor to purchase this one bedroom top floor apartment centrally located in Haverhill. Offered to the market with a sitting tenant - this property would make an ideal addition to an investors portfolio. The property offers a large open living/kitchen/dining room, a double bedroom and also a shower room. Situated minutes from the Town Centre a range of amenities are located on the doorstep. Please be advised there is no allocated parking but parking available in nearby car parks.

#### **Room Measurements**

Hall

Open Plan Living/Kitchen/Dining Area

20' 5" x 12' 11" (6.22m x 3.94m)