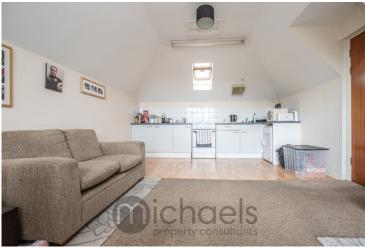

## Flat 5, 7a Queen Street, Haverhill, Suffolk . CB9 9DZ.

An opportunity for an investor to purchase this one bedroom top floor apartment centrally located in Haverhill. Offered to the market with a sitting tenant - this property would make an ideal addition to an investors portfolio. The property offers a large open living/kitchen/dining room, a double bedroom and also a shower room. Situated minutes from the Town Centre a range of amenities are located on the doorstep. Please be advised there is no allocated parking but parking available in nearby car parks.

#### **Room Measurements**

Hall

Open Plan Living/Kitchen/Dining Area

20' 5" x 12' 11" (6.22m x 3.94m)