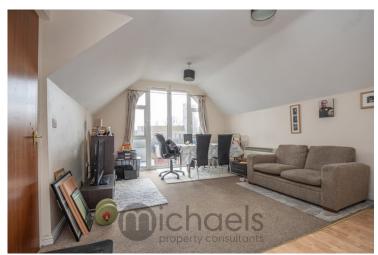

## Flat 5, 7a Queen Street, Haverhill, Suffolk . CB9 9DZ.

An opportunity for an investor to purchase this one bedroom top floor apartment centrally located in Haverhill. Offered to the market with a sitting tenant - this property would make an ideal addition to an investors portfolio. The property offers a large open living/kitchen/dining room, a double bedroom and also a shower room. Situated minutes from the Town Centre a range of amenities are located on the doorstep. Please be advised there is no allocated parking but parking available in nearby car parks.

#### **Room Measurements**

Hall

Open Plan Living/Kitchen/Dining Area

20' 5" x 12' 11" (6.22m x 3.94m)