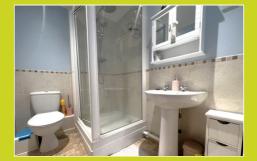

#### Ensuite

White basin and toilet with cube shower unit

#### Main bathroom

Radiator, bath with shower over, basin and toilet.