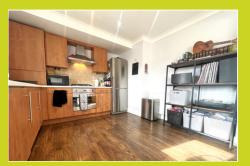

#### Kitchen

03.10m x 3.27m (10' 2" x 10' 9") Double glazed window, radiator, a range of base and eye level units with work top over, sink, tiled splashed back, integrated oven, gas hob, with extractor fan above. There is space and plumbing for a washing machine.

#### Sitting room

3.20m x 3.98m (10' 6" x 13' 1") Radiator, double glazed balcony door double doors lead to a peaceful, south-west facing balcony, perfect for afternoon and evening sun, with park views.