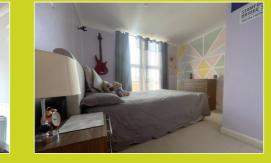

#### Bedroom one

3.26m x 4.60m (10' 8" x 15' 1") Double glazed floor to ceiling window, radiator, built in wardrobe