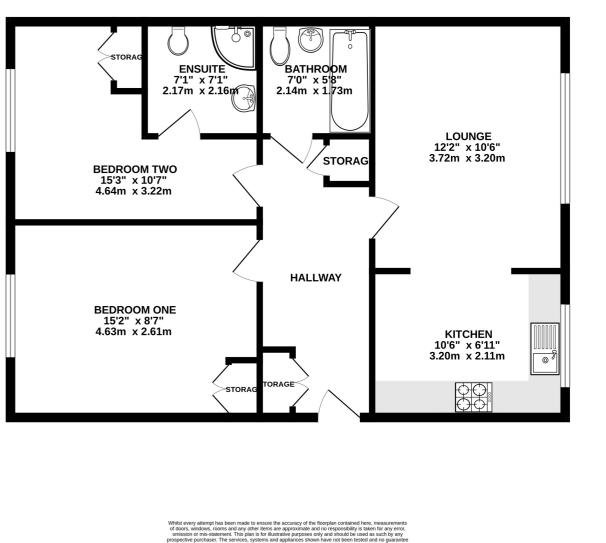

#### **Entrance Hall**

Leading to two bedrooms, kitchen/sitting room.

#### Kitchen

03.10m x 3.27m (10' 2" x 10' 9") Double glazed window, radiator, a range of base and eye level units with work top over, sink, tiled splashed back, integrated oven, gas hob, with extractor fan above. There is space and plumbing for a washing machine.

#### Sitting room

3.20m x 3.98m (10' 6" x 13' 1") Radiator, double glazed balcony door double doors lead to a peaceful, south-west facing balcony, perfect for afternoon and evening sun, with park views.

#### Bedroom one

3.26m x 4.60m (10' 8" x 15' 1") Double glazed floor to ceiling window, radiator, built in wardrobe

#### Ensuite

White basin and toilet with cube shower unit

#### Main bathroom

Radiator, bath with shower over, basin and toilet.

### The above floor plans are not to scale and are shown for indication purposes only.