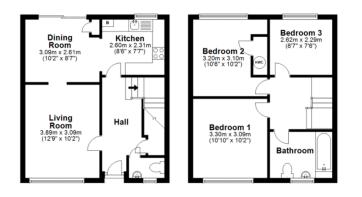

## £229,950 Freehold

- 3 bedroom semi detached
- Parking and gardens
- No Upper Chain
- in Need of modernisation
- Priced to sell!
- EPC Rating

A three bedroom semi detached house in need of modernisation located close to the market town of stony Stratford. The property offers parking and gardens. To arrange an appointment to view please call the elevation team.