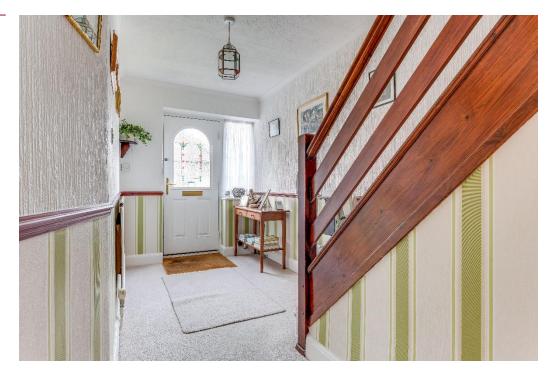

## Step inside

Upon entering to the property there is a welcoming entrance hall which provides access to the rest of the ground floor. The ground floor comprises of a large front facing reception room, extended kitchen/breakfast room with matching wall and base units, 19ft sitting room overlooking the rear garden and W.C. Upstairs are three double bedrooms and a fourth single room; a family wet room completes the properties accommodation.