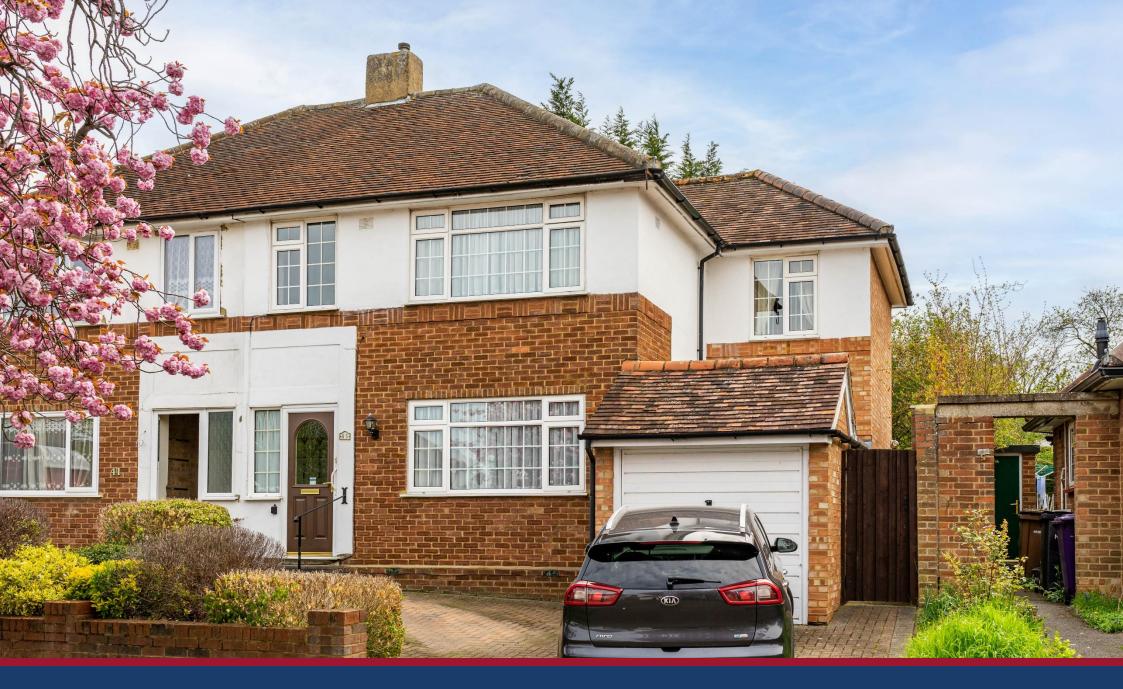

Redhoods Way East - £650,000 Freehold Letchworth Garden City – SG6 4DF

## Step outside

The front has a brick-built wall with mature hedges and the driveway is block paved, allowing parking for two vehicles. The rear garden has been well-maintained by the current owners with a feature pond, patio area and well-kept lawn. Access can also be gained to the front of the house by a side gate.