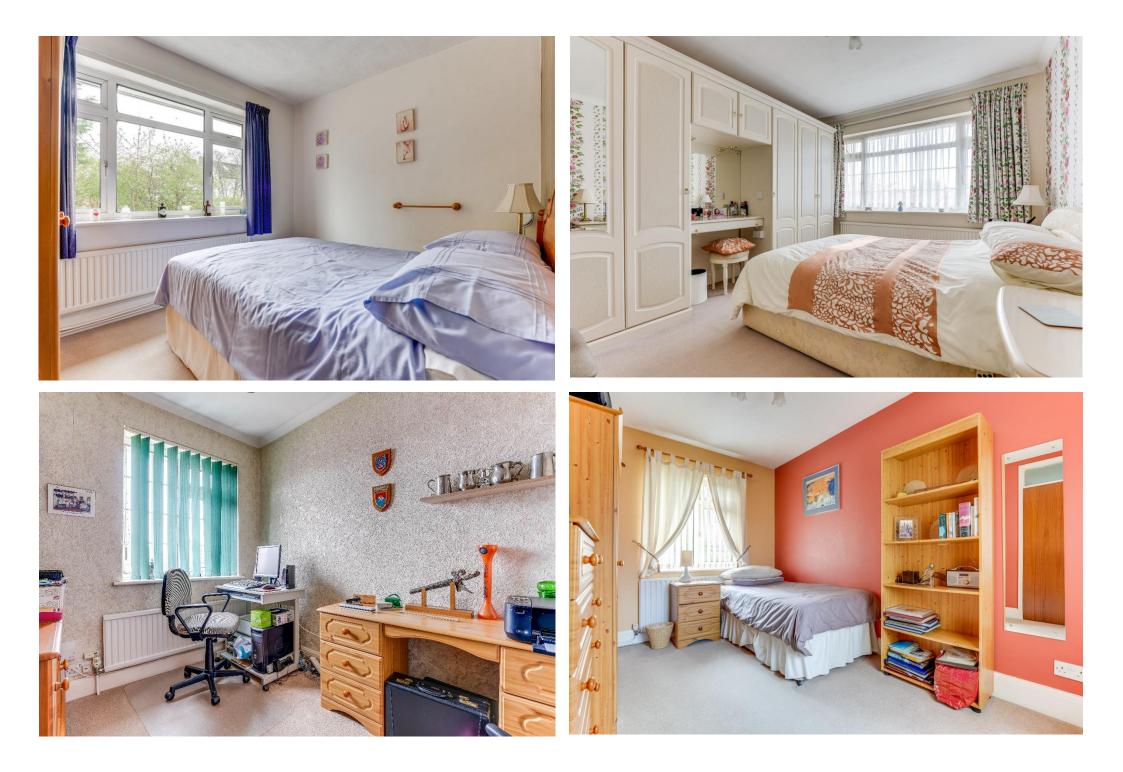

## Step inside

Upon entering to the property there is a welcoming entrance hall which provides access to the rest of the ground floor. The ground floor comprises of a large front facing reception room, extended kitchen/breakfast room with matching wall and base units, 19ft sitting room overlooking the rear garden and W.C. Upstairs are three double bedrooms and a fourth single room; a family wet room completes the properties accommodation.