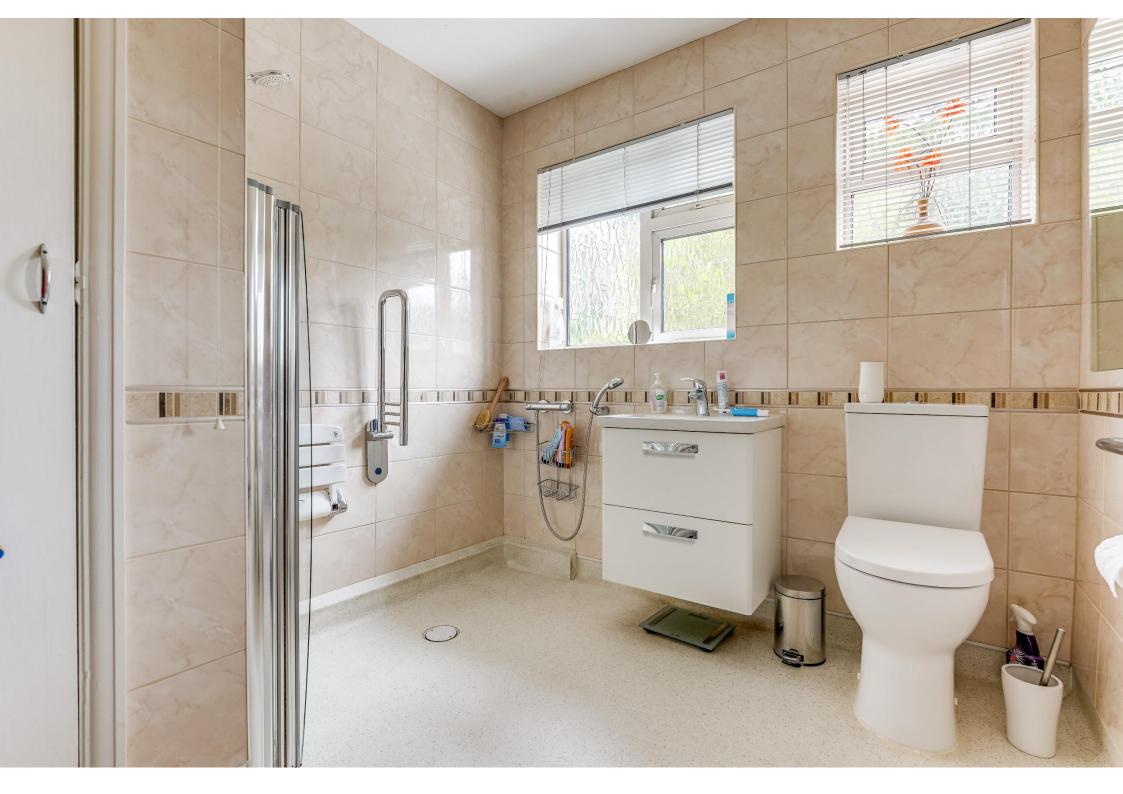

## Step inside

Upon entering to the property there is a welcoming entrance hall which provides access to the rest of the ground floor. The ground floor comprises of a large front facing reception room, extended kitchen/breakfast room with matching wall and base units, 19ft sitting room overlooking the rear garden and W.C. Upstairs are three double bedrooms and a fourth single room; a family wet room completes the properties accommodation.