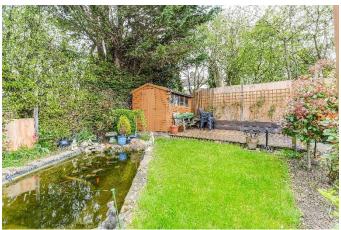

## Step outside

The front has a brick-built wall with mature hedges and the driveway is block paved, allowing parking for two vehicles. The rear garden has been well-maintained by the current owners with a feature pond, patio area and well-kept lawn. Access can also be gained to the front of the house by a side gate.