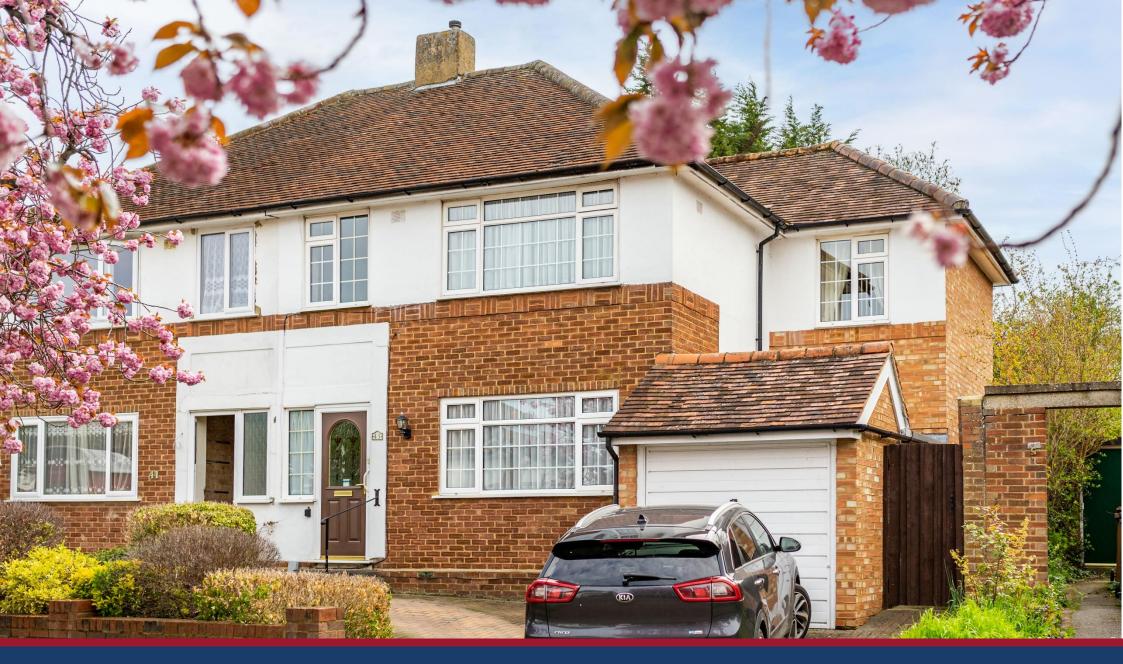

Redhoods Way East - £650,000 Freehold Letchworth Garden City – SG6 4DF

## Step outside

The front has a brick-built wall with mature hedges and the driveway is block paved, allowing parking for two vehicles. The rear garden has been well-maintained by the current owners with a feature pond, patio area and well-kept lawn. Access can also be gained to the front of the house by a side gate.