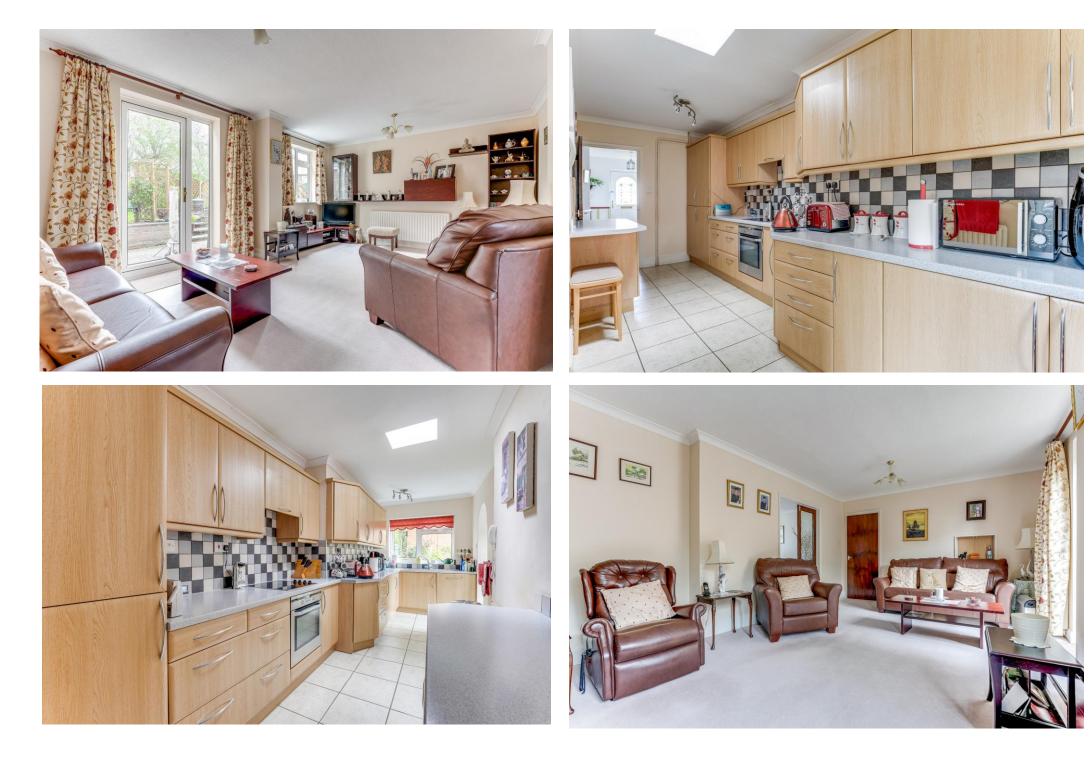

## Step inside

Upon entering to the property there is a welcoming entrance hall which provides access to the rest of the ground floor. The ground floor comprises of a large front facing reception room, extended kitchen/breakfast room with matching wall and base units, 19ft sitting room overlooking the rear garden and W.C. Upstairs are three double bedrooms and a fourth single room; a family wet room completes the properties accommodation.