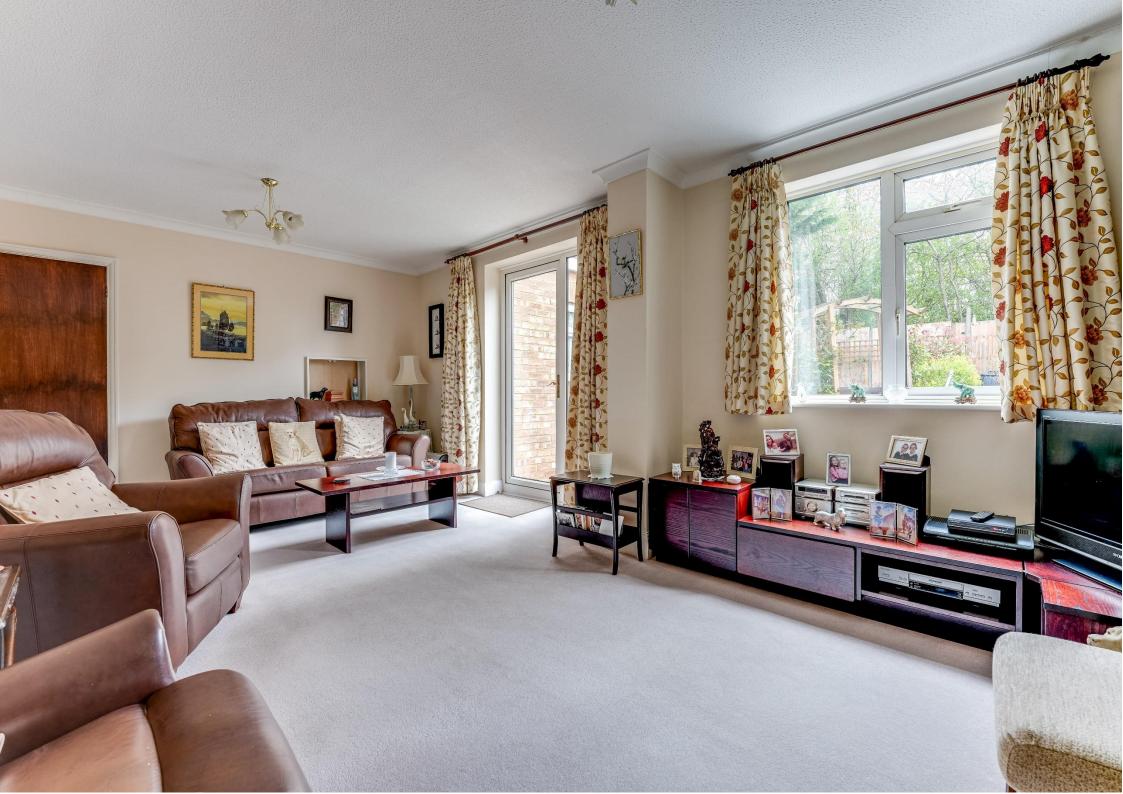

## Step inside

Upon entering to the property there is a welcoming entrance hall which provides access to the rest of the ground floor. The ground floor comprises of a large front facing reception room, extended kitchen/breakfast room with matching wall and base units, 19ft sitting room overlooking the rear garden and W.C. Upstairs are three double bedrooms and a fourth single room; a family wet room completes the properties accommodation.