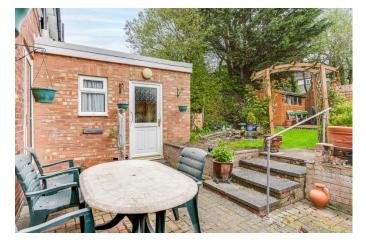

## Step outside

The front has a brick-built wall with mature hedges and the driveway is block paved, allowing parking for two vehicles. The rear garden has been well-maintained by the current owners with a feature pond, patio area and well-kept lawn. Access can also be gained to the front of the house by a side gate.