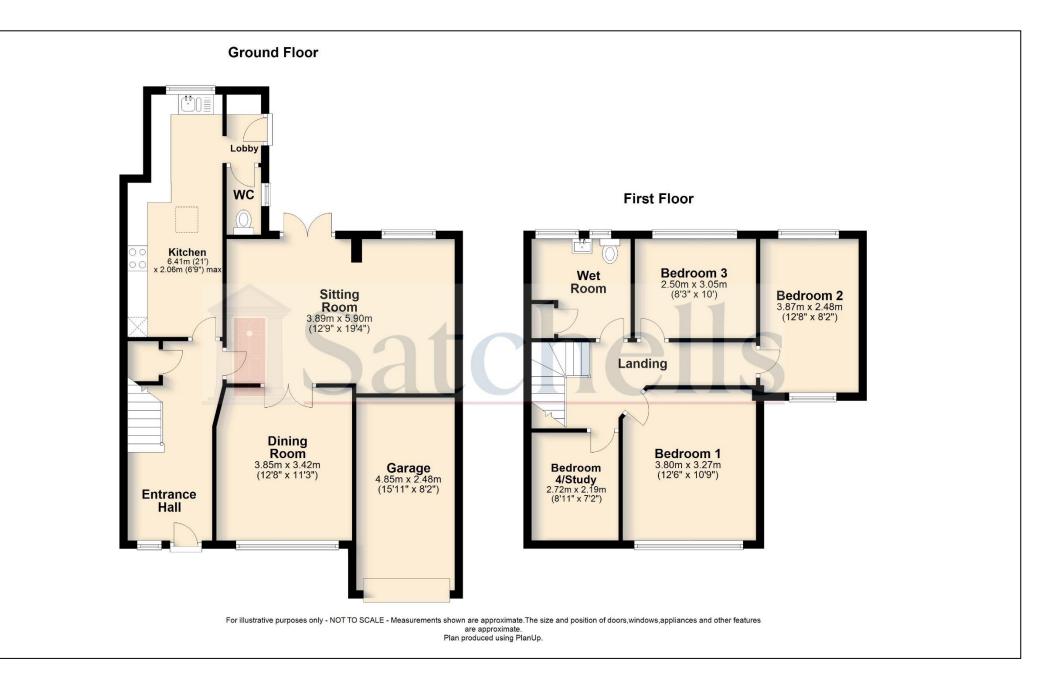

## Step inside

Upon entering to the property there is a welcoming entrance hall which provides access to the rest of the ground floor. The ground floor comprises of a large front facing reception room, extended kitchen/breakfast room with matching wall and base units, 19ft sitting room overlooking the rear garden and W.C. Upstairs are three double bedrooms and a fourth single room; a family wet room completes the properties accommodation.

These particulars are a guide only and do not constitute an offer or a contract. The floorplan is for general identification purposes only and not to scale. All measurements and areas quoted are approximate and should not be relied upon if ordering furniture, white goods or carpets. Satchells have not tested any appliances or carried out any surveys, and buyers are advised to make their own satisfactory enquires into the state and condition of the property, utility services and tenure. Some or all images may have been enhanced using Photoshop or similar and the contents shown may not be included in the sale. You are advised to confirm the availability of the property on the day of your viewing. Under current Anti Money Laundering regulations buyers will also be required to provide proof of funding.