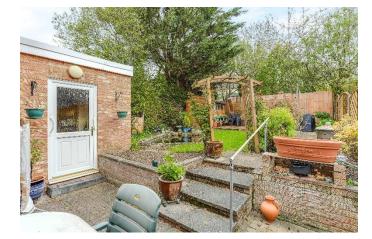

## Step outside

The front has a brick-built wall with mature hedges and the driveway is block paved, allowing parking for two vehicles. The rear garden has been well-maintained by the current owners with a feature pond, patio area and well-kept lawn. Access can also be gained to the front of the house by a side gate.