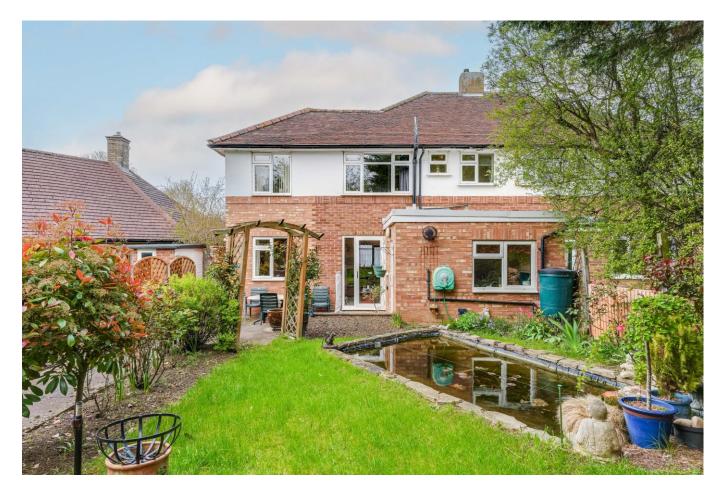

## Step outside

The front has a brick-built wall with mature hedges and the driveway is block paved, allowing parking for two vehicles. The rear garden has been well-maintained by the current owners with a feature pond, patio area and well-kept lawn. Access can also be gained to the front of the house by a side gate.