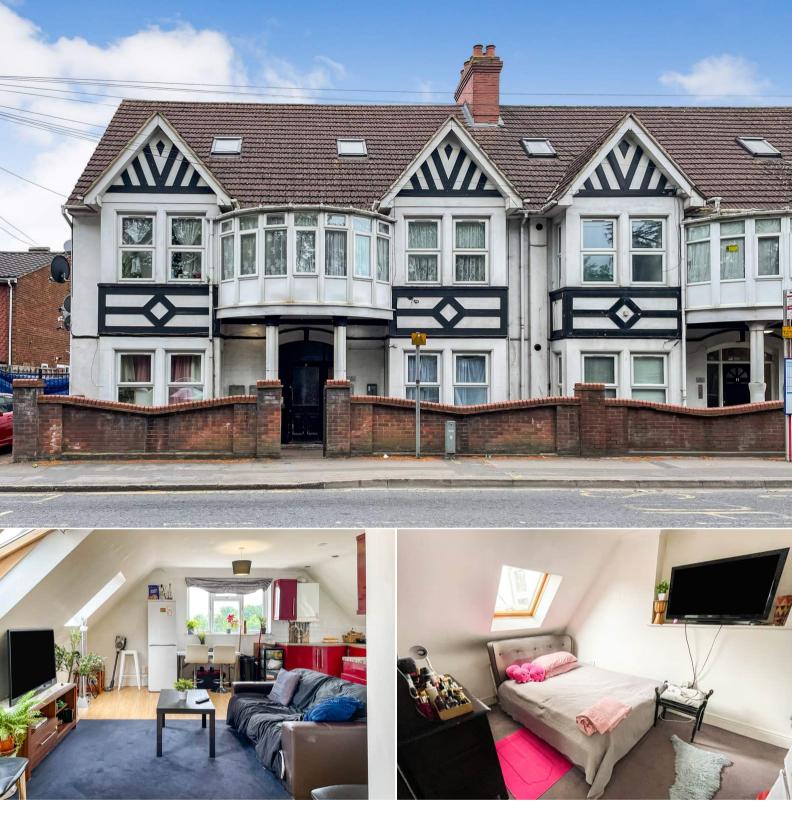

## Marsh Road Luton

Bettermove are proud to present this 1 bedroom Flat in Luton available with no forward chain.

The property benefits from double glazing, gas central heating throughout and has off street parking available via. The council tax band is A.

This is a leasehold property with 82 years remaining on the lease; the ground rent and the service charge is £150 pcm.

The interior of this property comprises a spacious and open plan living room with the fitted kitchen, one double bedroom and the bathroom located on the first floor of the building. There is private access available from the ground floor.

Located in the popular residential area of Luton, the property is close to a range of amenities, including shops, supermarkets, restaurants and pubs. Excellent transport connections can be found from Leagrave & Luton Train Stations, the M1 and many local bus routes.