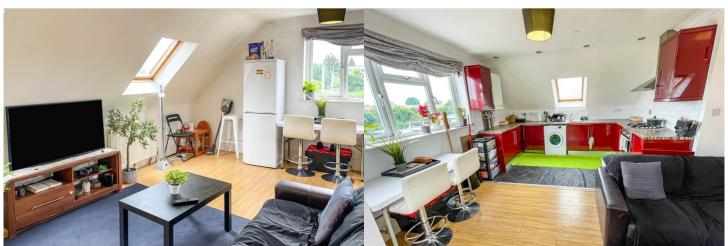

This is a leasehold property with 82 years remaining on the lease; the ground rent and the service charge is £150 pcm.

The interior of this property comprises a spacious and open plan living room with the fitted kitchen, one double bedroom and the bathroom located on the first floor of the building. There is private access available from the ground floor.