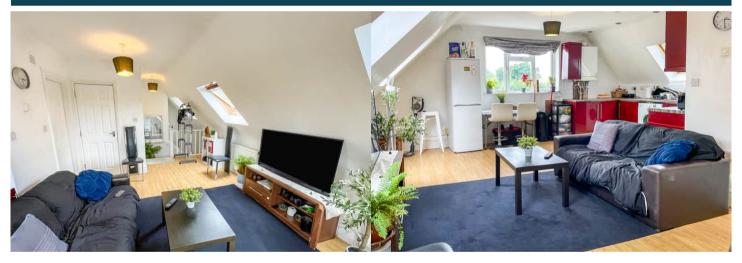

This is a leasehold property with 82 years remaining on the lease; the ground rent and the service charge is £150 pcm.

The interior of this property comprises a spacious and open plan living room with the fitted kitchen, one double bedroom and the bathroom located on the first floor of the building. There is private access available from the ground floor.