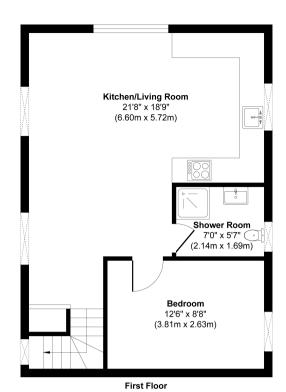

This exciting opportunity should not be missed! All enquiries can be made through Bettermove on 0330 004 0050.

Approx. Gross Internal Floor Area 502 sq. ft / 46.67 sq. m

Whilst every attempt has been made to ensure the accuracy of the floor plan contained here, measurements of doors, windows, rooms and any other items are approximate and no responsibility is taken for any error, omission, or mis-statement. The measurements should not be relied upon for valuation, transaction and/of funding purposes. This plan is for illustrative purposes only and should be used as such by any prospective purchaser or tenant.