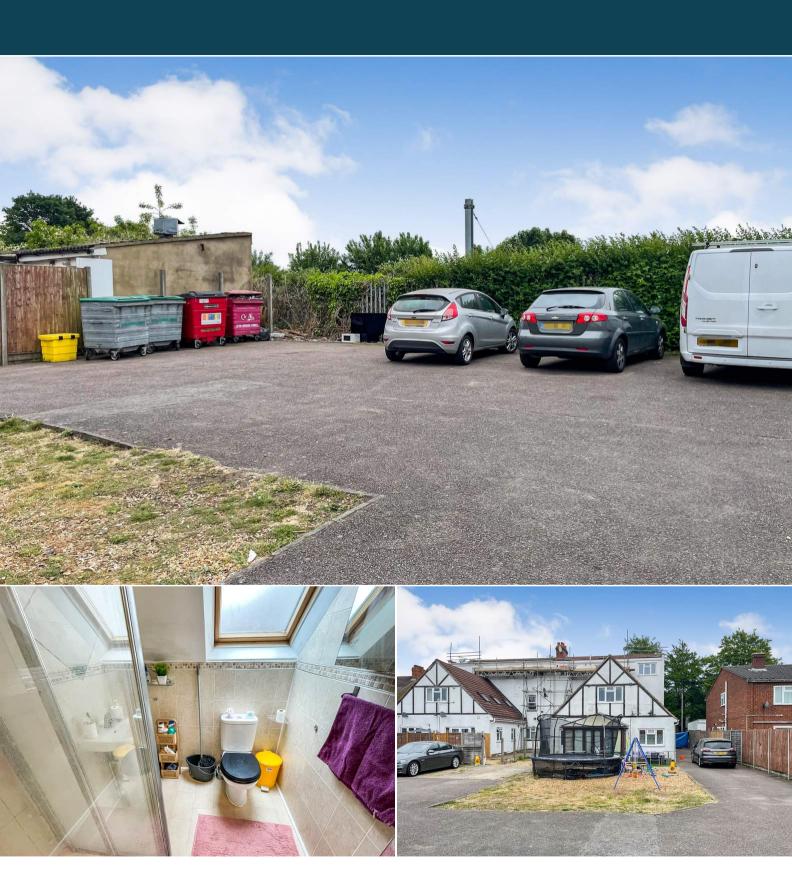

## Marsh Road Luton

Bettermove are proud to present this 1 bedroom Flat in Luton available with no forward chain.

The property benefits from double glazing, gas central heating throughout and has off street parking available via. The council tax band is A.

This is a leasehold property with 82 years remaining on the lease; the ground rent and the service charge is £150 pcm.

The interior of this property comprises a spacious and open plan living room with the fitted kitchen, one double bedroom and the bathroom located on the first floor of the building. There is private access available from the ground floor.

Located in the popular residential area of Luton, the property is close to a range of amenities, including shops, supermarkets, restaurants and pubs. Excellent transport connections can be found from Leagrave & Luton Train Stations, the M1 and many local bus routes.