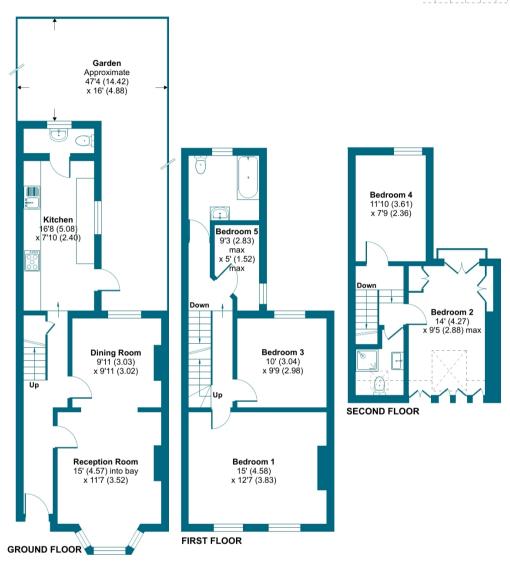

## Ravenscroft Road, Beckenham, BR3

Approximate Area = 1311 sq ft / 121.7 sq m Limited Use Area(s) = 27 sq ft / 2.5 sq m Total = 1338 sq ft / 124.2 sq m

For identification only - Not to scale

Denotes restricted head height

Floor plan produced in accordance with RICS Property Measurement 2nd Edition, Incorporating International Property Measurement Standards (IPMS2 Residential). © nichecom 2025. Produced for Grafton Estate Agents. REF: 1240737