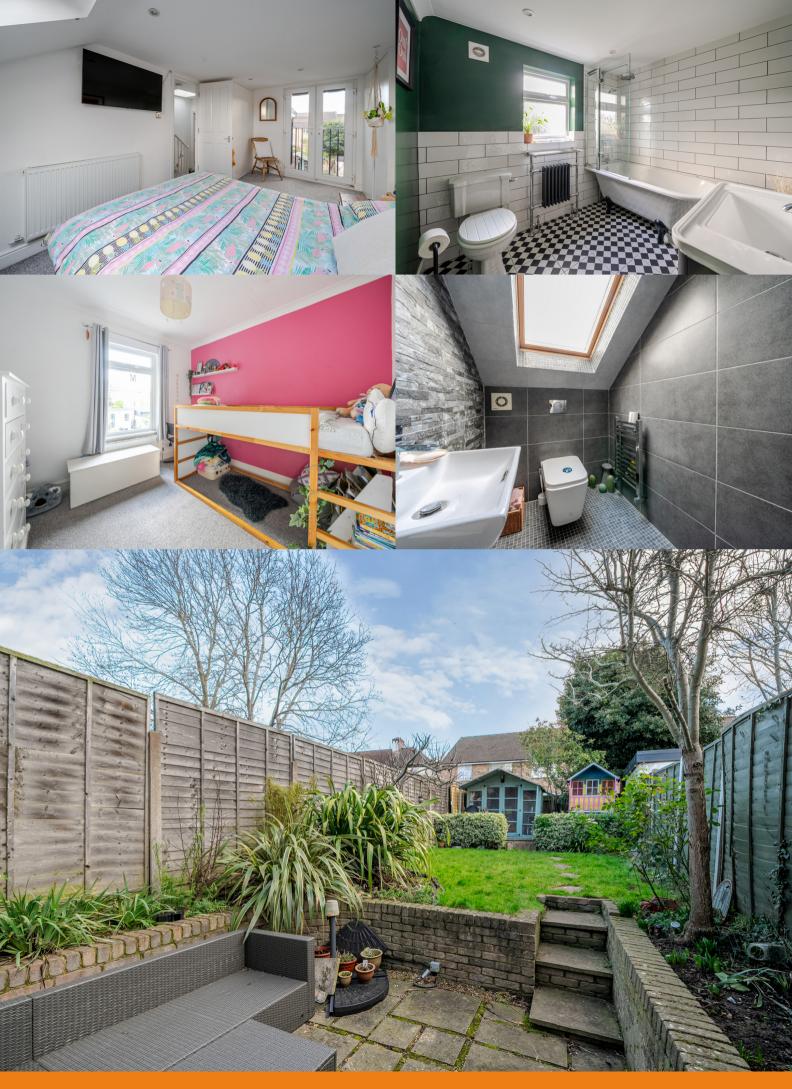

Upstairs comprises of an elegant family bathroom, study/cot room and two large double bedrooms, while the top floor has two further double bedrooms, one including a Juliet balcony and a separate modern wet room.

The property further benefits from double glazing throughout, a combi boiler less than ten years old, off street parking for two cars with an EV charging point and a South East facing garden which has a well proportioned patio area and lawn.