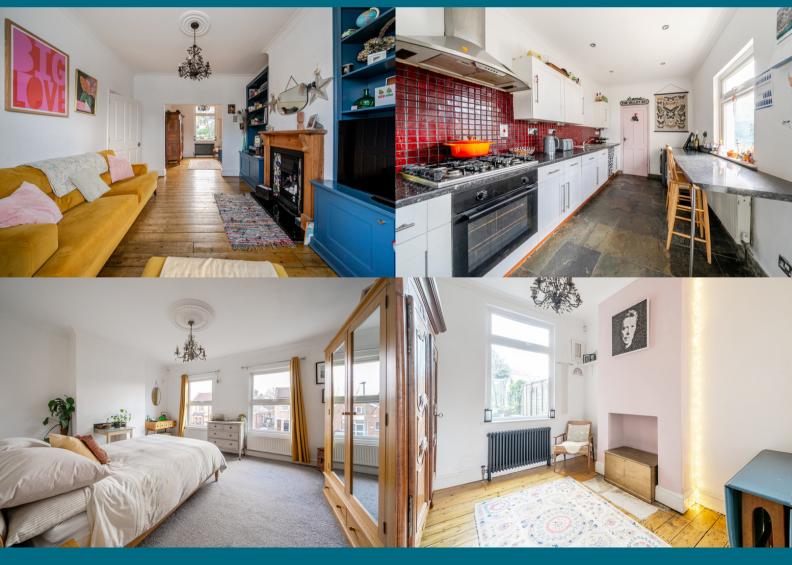

This beautiful Victorian terrace house is ideal for a family and located on a popular residential road, surrounded by an array of trains stations, green spaces and good schools.

Downstairs the property offers, a large double reception room with dining area, built in display units with a feature fireplace, shutters and the original wood flooring, a separate integrated kitchen with breakfast bar and a downstairs WC.

Upstairs comprises of an elegant family bathroom, study/cot room and two large double bedrooms, while the top floor has two further double bedrooms, one including a Juliet balcony and a separate modern wet room.