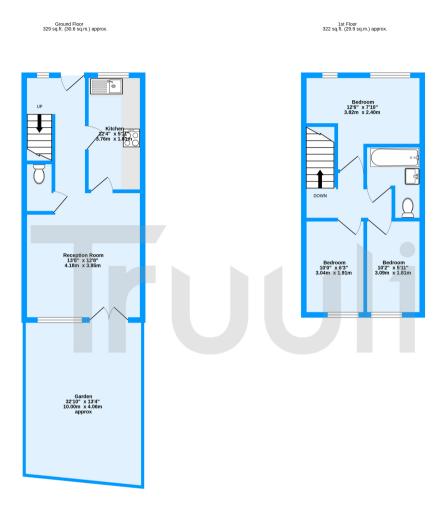

Bennetts Close, Mitcham, CR4 TOTAL FLOOR AREA : 651 sq.ft. (60.5 sq.m.) approx. teasurements are approximate. Not to scale, invistrative purposes onl