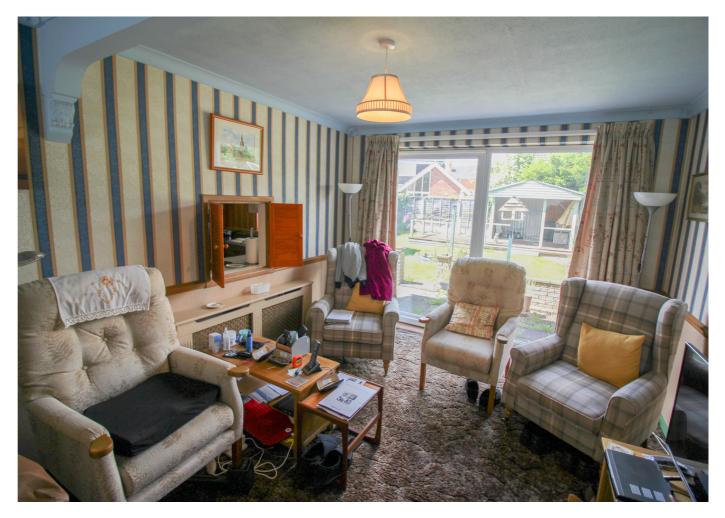

# Sitting Room/Diner

With radiators coal effect fire with surround, front aspect double glazed window and rear aspect double glazed sliding patio doors opening to the rear garden.