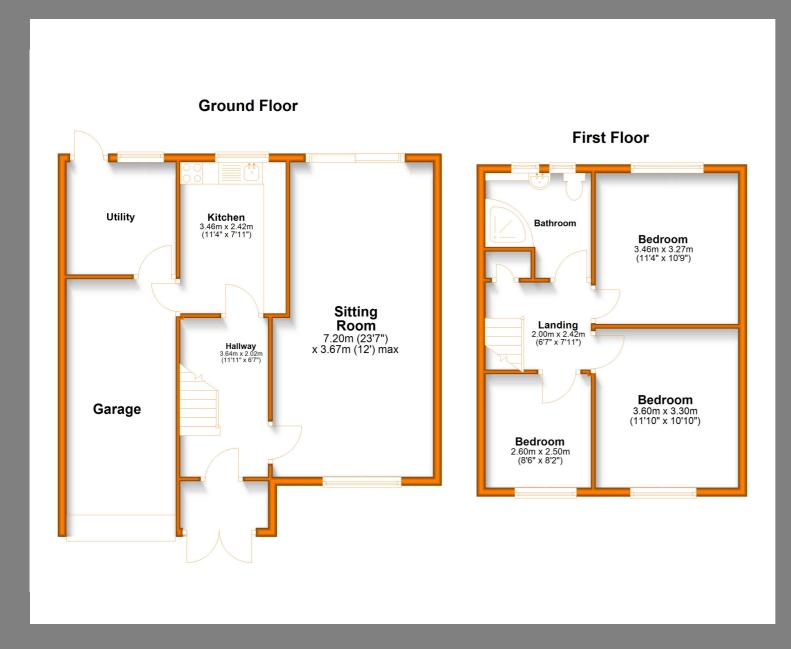

#### Entrance

Through front entrance door into porch with further door into the hallway. Hallway with with doors into sitting room/diner as well as kitchen.

# Sitting Room/Diner

With radiators coal effect fire with surround, front aspect double glazed window and rear aspect double glazed sliding patio doors opening to the rear garden.

## Kitchen

With matching wall and base units with work surfaces over, stainless steel sink and drainer with mixer tap over, rear asepct double glazed window, space for cooker and upright fridge freezer and door into garage.

# Garage

With up and over door, lighting and door into utility.

# Utility

With consumer unit, space and plumbing for washing machine and dryer, rear asepct double glazed window and door to the rear garden.

# First Floor Landing

With doors into bedrooms one, two, three, airing cupboard and bathroom.

#### Bedroom 1

With front aspect double glazed window and radiator.

#### Bedroom 2

With rear aspect double glazed window and radiator.

#### Bedroom 3

Currently used as an office with front aspect double glazed window.

### Shower Room

With rear aspect double glazed windows, WC, vanity wash hand basin and shower cubicle.