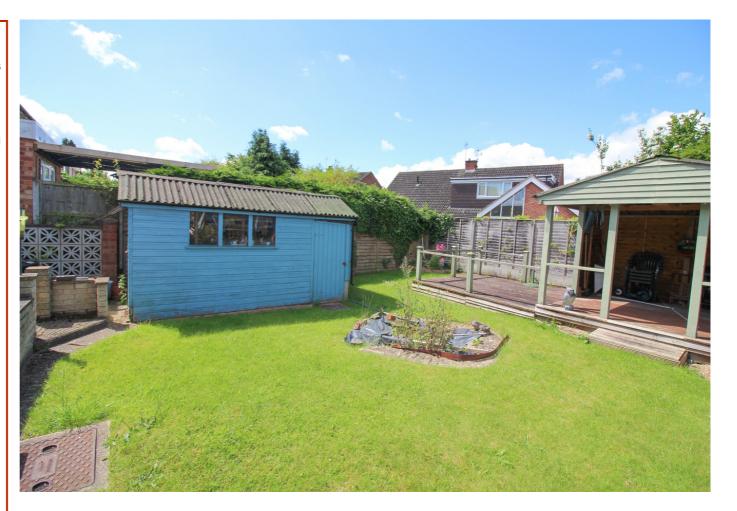

#### Outside

The front of the property is approached via a paved driveway leading to garage door and porch. To the rear is a pleasant garden laid to lawn, patio and decking areas with garden shed and fence boundaries to sides and rear.