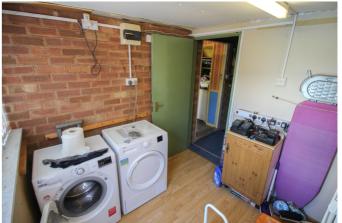

# Utility

With consumer unit, space and plumbing for washing machine and dryer, rear asepct double glazed window and door to the rear garden.