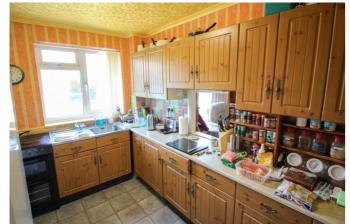

## Kitchen

With matching wall and base units with work surfaces over, stainless steel sink and drainer with mixer tap over, rear asepct double glazed window, space for cooker and upright fridge freezer and door into garage.