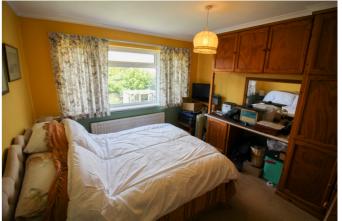

#### Bedroom 1

With front aspect double glazed window and radiator.

#### Bedroom 2

With rear aspect double glazed window and radiator.

#### Bedroom 3

Currently used as an office with front aspect double glazed window.