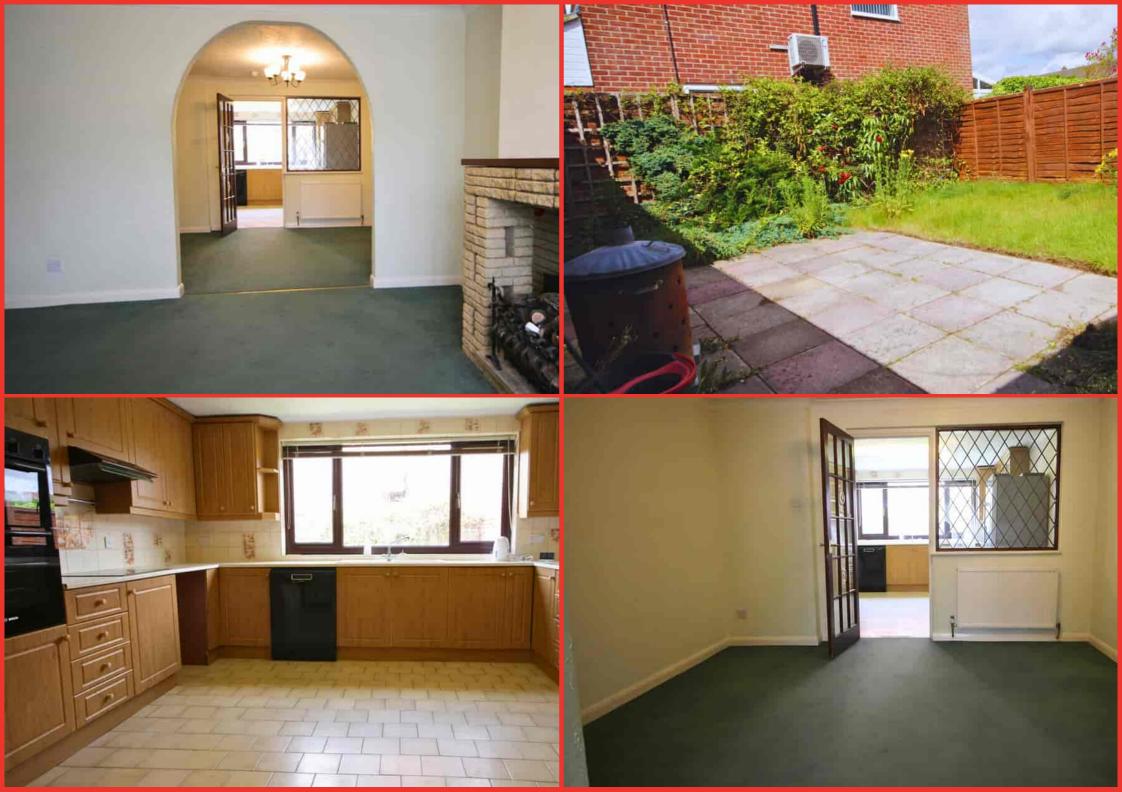

## DESCRIPTION

Nestled in the picturesque area of Thatcham, this charming three bedroom semi-detached property presents a fantastic opportunity for those looking to create their dream home. In need of some refurbishment, the house offers tremendous potential to be a lovely family home.

TO APPRECIATE THE SPACE AN INTERNAL VIEWING IS HIGHLY RECOMMENDED - NO ONWARD CHAIN.

Situated almost opposite The Discovery Centre, residents can enjoy beautiful walks around the nearby lakes, making it an ideal location for dog walking and nature enthusiasts. The accommodation is thoughtfully laid out, beginning with a welcoming hallway that leads into a spacious lounge. The lounge flows seamlessly into a dining room, large kitchen/breakfast room, providing a perfect space for family gatherings and entertaining. An inner hallway off the kitchen houses a utility room and a convenient downstairs cloakroom. Upstairs, there are three well-proportioned bedrooms and a modern shower room featuring a walk-in shower.

Outside, the property benefits from a generous driveway with ample parking space for several cars, making it practical for multiple vehicle households or guests. The garden to the rear is mainly laid to lawn.

- Hallway
- Spacious lounge
- Dining Room
- Large/Kitchen breakfast room
- O Inner Hallway
- Downstairs cloakroom
- Utility room
- Spacious Master Bedroom
- Bedroom 2.
- Bedroom 3 single room
- Driveway parking for several cars
- Double garage /workshop
- Front Garden
- Rear garden
- Close to Thatcham Discovery centre/Nature reserve
- © Excellent communication links