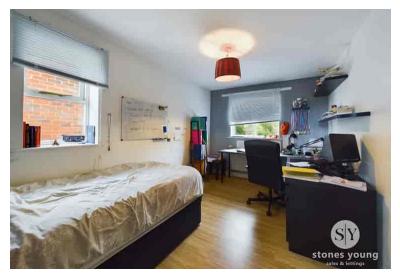

## **Bedroom Four**

Single bedroom with laminate flooring, panel radiator, wooden framed double glazed upvc window.