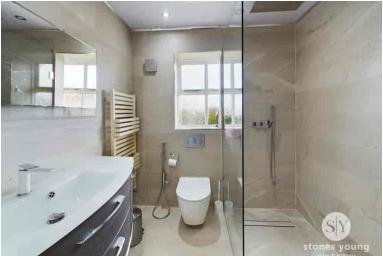

#### En Suite

Tiled vinyl flooring, three piece in white with built in vanity, ceiling spot lights, panel radiator, frosted double glazed window.

## Bathroom

Tiled flooring, tiled floor to ceiling, ceiling spot lights, built in vanity unit heated, towel radiator, wooden framed double glazed window.