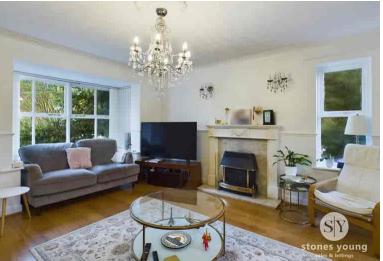

#### Lounge

Laminate flooring, ceiling coving, storage cupboard, gas fire with marble hearth and wood surround, wooden framed double glazed window, panel radiator. TV point.