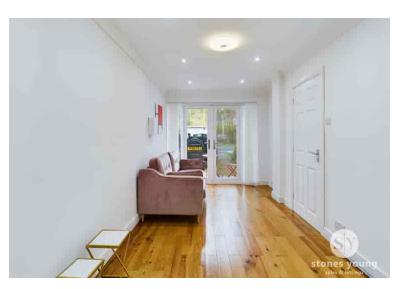

#### Hallway

Laminate flooring, wooden front door, stairs to first floor.

Upon entering the property, you are greeted by a welcoming entrance hall that leads to a series of beautifully appointed reception rooms. The garage has been expertly converted into an additional reception room, providing a versatile space that can be tailored to suit the needs of the new owners. The property also boasts the added benefit of a further two reception rooms, offering plenty of space for entertaining guests or simply unwinding with the family. The kitchen features modern appliances, sleek cabinetry, and a convenient breakfast bar, making it an ideal space for preparing delicious meals and gathering together. The ground floor has recently undergone refurbishment, with the installation of a new WC, ensuring that the property meets the highest standards of comfort and convenience.