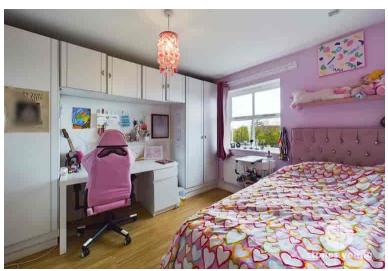

Upstairs, the property features four well-proportioned bedrooms, with the master bedroom benefiting from an en suite bathroom. Each bedroom is tastefully decorated and flooded with natural light. Along with a modern fully tiled family bathroom suite.

#### Bedroom One

Double bedroom with laminate flooring, fitted wardrobes, wooden framed double glazed window.

## **Bedroom Two**

Double bedroom with laminate flooring, fitted wardrobes, panel radiator, wooden framed double glazed window.

## **Bedroom Three**

Double bedroom with laminate flooring, x2 wooden framed double glazed windows, panel radiator.

## **Bedroom Four**

Single bedroom with laminate flooring, panel radiator, wooden framed double glazed upvc window.