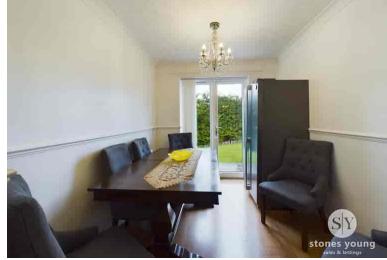

## **Dining Room**

Laminate flooring, ceiling coving, double glazed uPVc French doors to rear garden, panel radiator.