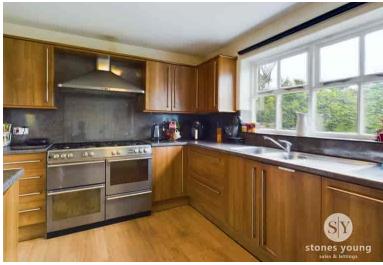

## Kitchen

Range of fitted wall and base units with contrasting work surfaces, vinyl flooring, space for x6 ring gas cooker, extractor fan, stainless steel sink and drainer, integral dish washer and fridge freezer, breakfast bar, under counter lights, panel radiator, wooden framed double glazed window.