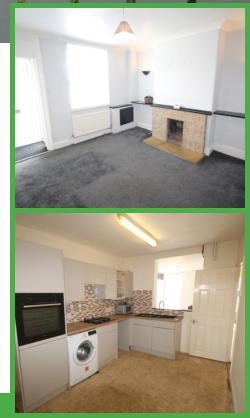

# 92 Wellingborough Road, Finedon, Wellingborough, Northamptonshire. NN9 5LQ

Move Prop Lettings are pleased to offer to let this two bedroom mid terrace property. Available to move-in from early June. Deposit £995.00. Viewings start on the 1st June - Get in touch to book a date and time. In brief the property comprises: Entrance onto living room, fitted kitchen, separate dining room with door onto the garden and downstairs bathroom. The first floor comprises; landing and two good size bedroom. Additional benefits include: small courtyard rear garden, UPVC double glazing, gas central heating and off road parking. EPC Rated - C A Holding deposit of £200.00 (equalivent to approx one weeks rent) is payable by the applicants to secure the property. If the application is successful the holding deposit will be deducted from the first month`s rent.

### **ROOM DESCRIPTIONS**

ENTRANCE PORCH LIVING ROOM DOWNSTAIRS BATHROOM DINING ROOM KITCHEN BEDROOM 1 BEDROOM 2 OFF ROAD PARKING REAR COURTYARD