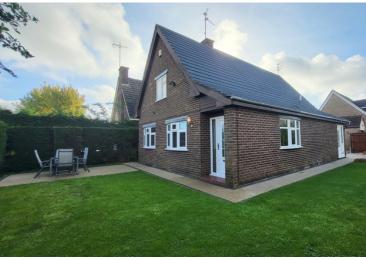

8 Weymouth Way, Peterborough PE1 4RW

£375,000





\*\*\* VERSATILE AND EXTENDED 4 BEDROOM CHALET HOME WITH LARGE DRESSING ROOM TO BEDROOM 1\*\*\* "Recently re-furbished, this detached chalet home in a cul de sac location offers fantastic versatile space. With two separate entrances, a large open family space, kitchen/diner, 4 double bedrooms with a dressing room to bedroom one, 2 bathrooms, garage and wrap round garden. VIEWINGS ARE HIGHLY RECOMMENDED to appreciate this unique and spacious home. EPC Energy Rating - D/ Council Tax Band - D".



### **ENTRANCE**

to side and radiator.

#### **FAMILY AREA**

10' 0" x 19' 8" (3.05m x 5.99m) (approx) Two UPVC double glazed windows to front, Open into :-

# **RECEPTION AREA**

10' 9" x 19' 8" (3.28m x 5.99m) (approx) Radiator.

# **HALLWAY**

Cupboard and radiator.

## **KITCHEN**

4' 1" x 15