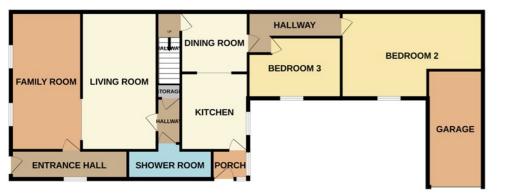

### **ENTRANCE**

to side and radiator.

#### **FAMILY AREA**

10' 0" x 19' 8" (3.05m x 5.99m) (approx) Two UPVC double glazed windows to front, Open into :-

# **RECEPTION AREA**

10' 9" x 19' 8" (3.28m x 5.99m) (approx) Radiator.

# **HALLWAY**

Cupboard and radiator.

## **KITCHEN**

4' 1" x 15' 7" (1.24m x 4.75m) (approx) 9' 8" x 10' 5" (2.95m x 3.17m) (approx) Door to front, UPVC double glazed window Fitted with a range of base and eye level units with work surfaces over, sink unit with mixer tap over, integrated double oven, hob with extractor fan over, plumbing for a washing machine and space for an under counter fridge. UPVC double glazed window to rear. Arch into:-

#### **DINING SPACE**

8' 7" x 9' 9" (2.62m x 2.97m) (approx) Space for a freestanding fridge / freezer.

#### SHOWER ROOM

4' 0" x 12' 5" (1.22m x 3.78m) (approx) Fitted with a three piece suite comprising low level W/C, wash hand basin, shower cubicle and heated towel rail.

# SIDE ENTRANCE

4' 7" x 4' 8" (1.40m x 1.42m) (approx) Door to side and window to rear.

## **HALLWAY**

Loft access.

### **BEDROOM 2**

8' 1" (min) (2.46m) 12' 0" (max) x 20' 2" (3.66m x 6.15m)(approx) (L- Shape) UPVC double glazed window to side and radiator.

### **BEDROOM 3**

8' 9" x 11' 6" (min) (2.67m x 3..51m) 14' 8" (max) (4.47m) (approx) UPVC double glazed window to side.

### **GARAGE**

7' 9" x 16' 7" (2.36m x 5.05m) (approx)

# **AGENT NOTES**

The floorplan is for illustrative purposes only. Fixtures and fittings do not represent the current state of the property. Not to scale and is meant as a guide only.