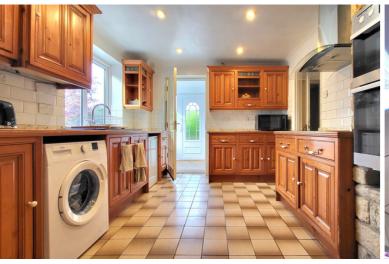

## **KITCHEN**

4' 1" x 15' 7" (1.24m x 4.75m) (approx) 9' 8" x 10' 5" (2.95m x 3.17m) (approx) Door to front, UPVC double glazed window Fitted with a range of base and eye level units with work surfaces over, sink unit with mixer tap over, integrated double oven, hob with extractor fan over, plumbing for a washing machine and space for an under counter fridge. UPVC double glazed window to rear. Arch into:-

#### **DINING SPACE**

8' 7" x 9' 9" (2.62m x 2.97m) (approx) Space for a freestanding fridge / freezer.