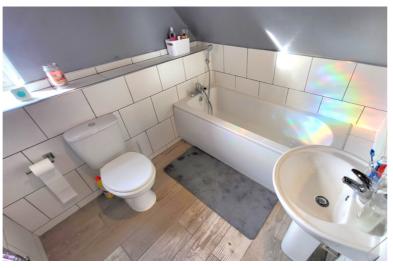

#### **BATHROOM**

7' 3" x 5' 9" (2.21m x 1.75m) (approx) Fitted with a three piece suite comprising low level W/C, wash hand basin, bath, heated towel rail and loft access. UPVC double glazed window to rear.