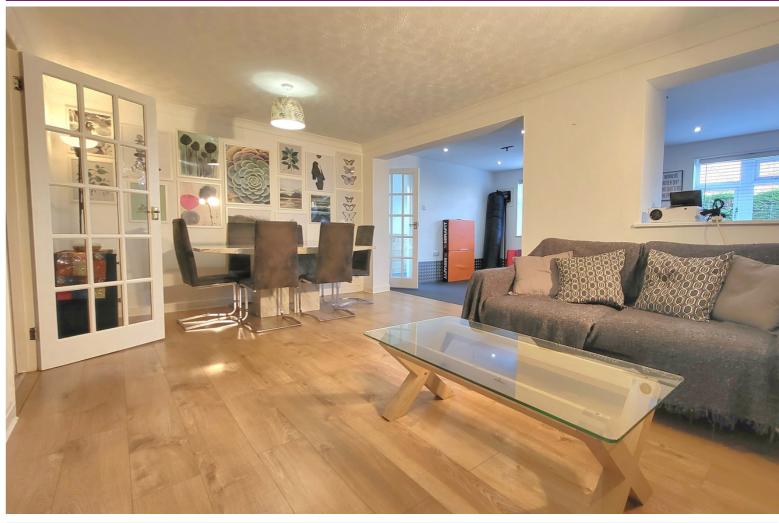

#### **FAMILY AREA**

10' 0" x 19' 8" (3.05m x 5.99m) (approx) Two UPVC double glazed windows to front, Open into :-

# **RECEPTION AREA**

10' 9" x 19' 8" (3.28m x 5.99m) (approx) Radiator.

#### **DINING SPACE**

8' 7" x 9' 9" (2.62m x 2.97m) (approx) Space for a freestanding fridge / freezer.