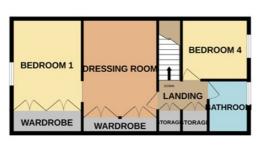

## **FIRST FLOOR**

Two cupboards one with water tank enclosed.

### **BEDROOM 1**

9' 0" x 11' 3" (to wardrobe) (2.74m x 3.43m) (approx) Window to rear. Open into:-

# **DRESSING AREA**

10' 7" x 13' 11" (to wardrobe) (3.23m x 4.24m) (approx) Dressing area with fitted wardrobes.

#### **BEDROOM 4**

9' 1" x 10' 0" (2.77m x 3.05m) (approx) UPVC double glazed window to rear and radiator.

#### **BATHROOM**

7' 3" x 5' 9" (2.21m x 1.75m) (approx) Fitted with a three piece suite comprising low level W/C, wash hand basin, bath, heated towel rail and loft access. UPVC double glazed window to rear.

# **AGENT NOTES**

The floorplan is for illustrative purposes only. Fixtures and fittings do not represent the current state of the property. Not to scale and is meant as a guide only.