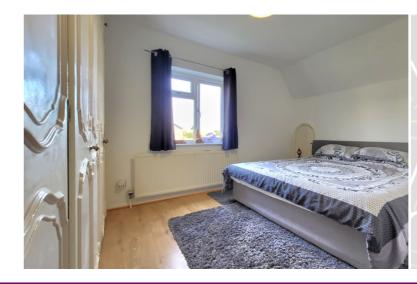

### **BEDROOM 1**

9' 0" x 11' 3" (to wardrobe) (2.74m x 3.43m) (approx) Window to rear. Open into:-

# **DRESSING AREA**

10' 7" x 13' 11" (to wardrobe) (3.23m x 4.24m) (approx) Dressing area with fitted wardrobes.