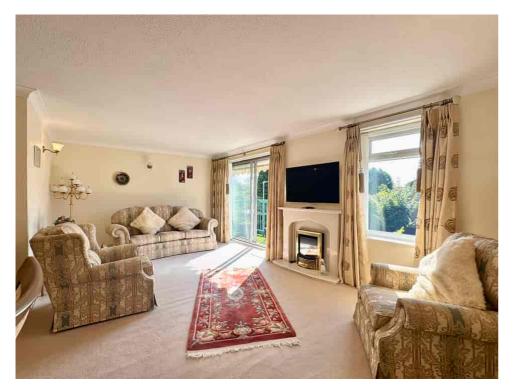

This SPACIOUS PROPERTY features a large LOUNGE/DINING ROOM that opens onto a WEST-FACING BALCONY, perfect for enjoying the afternoon sun. The KITCHEN is well-proportioned and is complemented by a separate UTILITY ROOM. The flat includes THREE BEDROOMS and a SHOWER ROOM. The main bedroom boasts two windows that provide lovely views of the gardens and a large EN-SUITE BATHROOM.