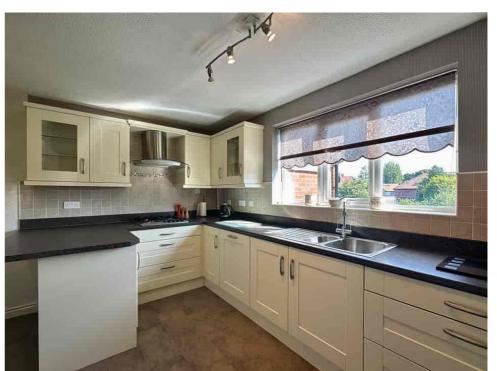

This SPACIOUS PROPERTY features a large LOUNGE/DINING ROOM that opens onto a WEST-FACING BALCONY, perfect for enjoying the afternoon sun. The KITCHEN is well-proportioned and is complemented by a separate UTILITY ROOM. The flat includes THREE BEDROOMS and a SHOWER ROOM. The main bedroom boasts two windows that provide lovely views of the gardens and a large EN-SUITE BATHROOM.