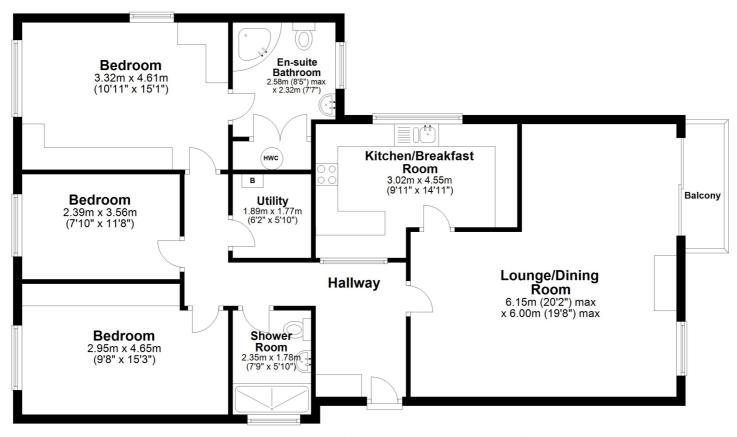

## **Ground Floor**

Approx. 109.6 sq. metres (1179.9 sq. feet)

Total area: approx. 109.6 sq. metres (1179.9 sq. feet)

Plan produced using PlanUp.