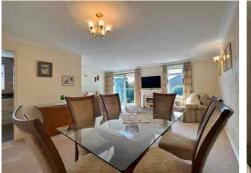

This SPACIOUS PROPERTY features a large LOUNGE/DINING ROOM that opens onto a WEST-FACING BALCONY, perfect for enjoying the afternoon sun. The KITCHEN is well-proportioned and is complemented by a separate UTILITY ROOM. The flat includes THREE BEDROOMS and a SHOWER ROOM. The main bedroom boasts two windows that provide lovely views of the gardens and a large EN-SUITE BATHROOM.