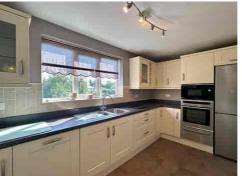

This SPACIOUS PROPERTY features a large LOUNGE/DINING ROOM that opens onto a WEST-FACING BALCONY, perfect for enjoying the afternoon sun. The KITCHEN is well-proportioned and is complemented by a separate UTILITY ROOM. The flat includes THREE BEDROOMS and a SHOWER ROOM. The main bedroom boasts two windows that provide lovely views of the gardens and a large EN-SUITE BATHROOM.