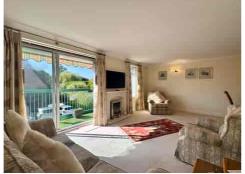

This SPACIOUS PROPERTY features a large LOUNGE/DINING ROOM that opens onto a WEST-FACING BALCONY, perfect for enjoying the afternoon sun. The KITCHEN is well-proportioned and is complemented by a separate UTILITY ROOM. The flat includes THREE BEDROOMS and a SHOWER ROOM. The main bedroom boasts two windows that provide lovely views of the gardens and a large EN-SUITE BATHROOM.