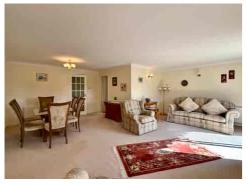

This SPACIOUS PROPERTY features a large LOUNGE/DINING ROOM that opens onto a WEST-FACING BALCONY, perfect for enjoying the afternoon sun. The KITCHEN is well-proportioned and is complemented by a separate UTILITY ROOM. The flat includes THREE BEDROOMS and a SHOWER ROOM. The main bedroom boasts two windows that provide lovely views of the gardens and a large EN-SUITE BATHROOM.