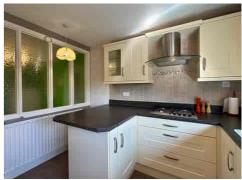

This SPACIOUS PROPERTY features a large LOUNGE/DINING ROOM that opens onto a WEST-FACING BALCONY, perfect for enjoying the afternoon sun. The KITCHEN is well-proportioned and is complemented by a separate UTILITY ROOM. The flat includes THREE BEDROOMS and a SHOWER ROOM. The main bedroom boasts two windows that provide lovely views of the gardens and a large EN-SUITE BATHROOM.