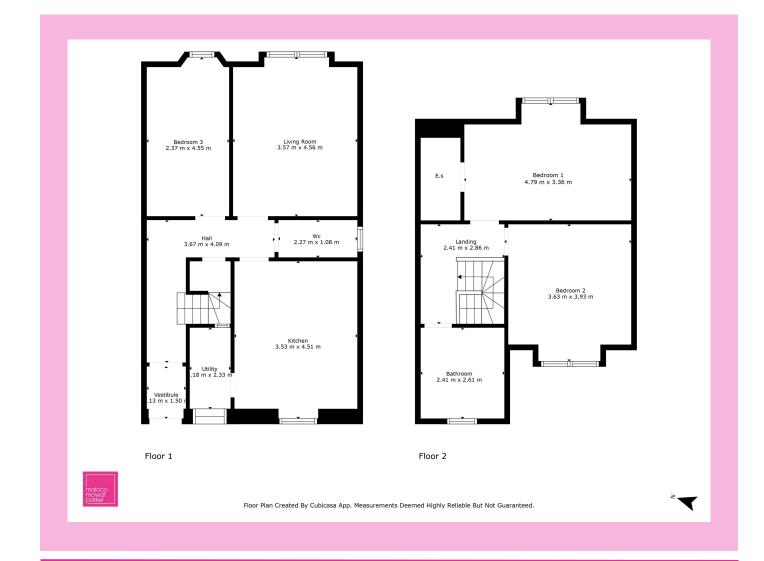

| Living Room | 3.57 m x 4.56 m / 11'9" x 15'0" Bathroom | 2.41 m x 2.61 m / 7'11 |
|-------------|------------------------------------------|------------------------|
| Kitchen     | 3.53 m x 4.51 m / 11'7" x 14'10"         |                        |
| Bedroom 1   | 4.79 m x 3.36 m / 15'9" x 11'0"          |                        |
| Bedroom 2   | 3.63 m x 3.93 m / 11'11" x 12'11"        |                        |
| Bedroom 3   | 2.37 m x 4.55 m / 7'9" x 14'11"          |                        |
|             |                                          |                        |