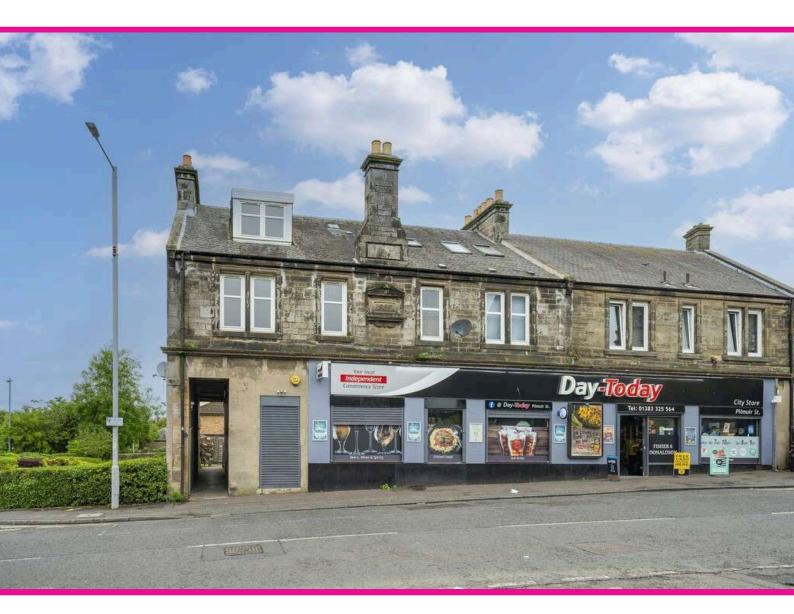

## 77A

## Pilmuir Street, Dunfermline, KY12 OLN

## Working harder for you

- + A generous three-bedroom upper maisonette flat with shared parking spaces and drying green
- + Situated within a central Dunfermline locale
- + A variety of amenities close to hand including primary and secondary schooling, various shops, bars and restaurants and a variety of leisure facilities. Out of town amenities available at Fife Leisure Park including various coffee shops, restaurants and a variety of leisure facilities including a ten-screen cinema. M90 motorway circa two miles from the property with easy access to Edinburgh and The North
- + Main door entry leading to vestibule and entrance hall.
- + Bright lounge to the front of the home
- + Spacious kitchen with a wide range of storage options, appliances and a good selection of worktop space. Space for dining table and chairs
- + Utility room and WC on first floor
- + Bedroom three available on first floor with space for free standing furniture
- + Two double bedrooms on the second floor with ensuite in bedroom one
- + Modern bathroom with WC, wash hand basin and shower over bath