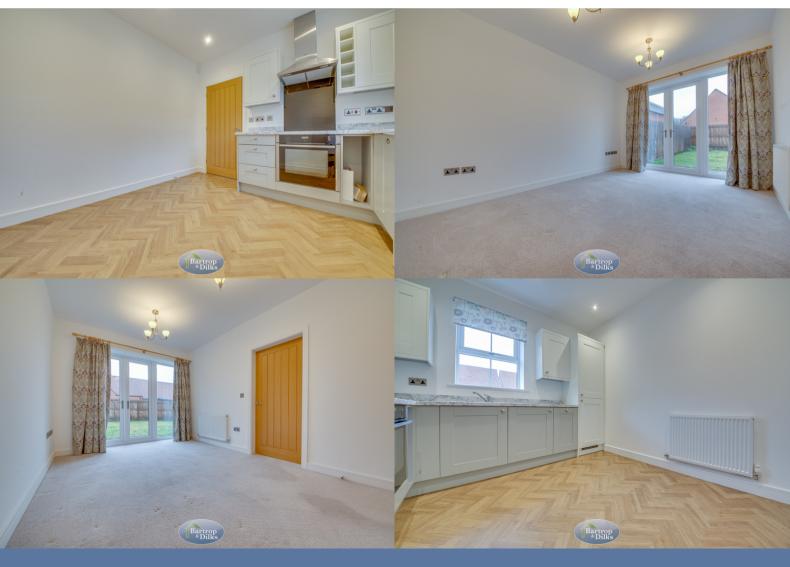

## Lounge 4.24m x 3.04m (13' 11" x 10' 0")

With rear facing French doors, central heating radiator.

## Kitchen 3.14m x 3.14m (10' 4" x 10' 4")

With an excellent range of fitted wall and base units, worksurfaces, sink unit with mixer tap, rear facing window, central heating radiator, integrated fridge, freezer, washer dryer, dishwasher, electric hob with extractor and electric oven.