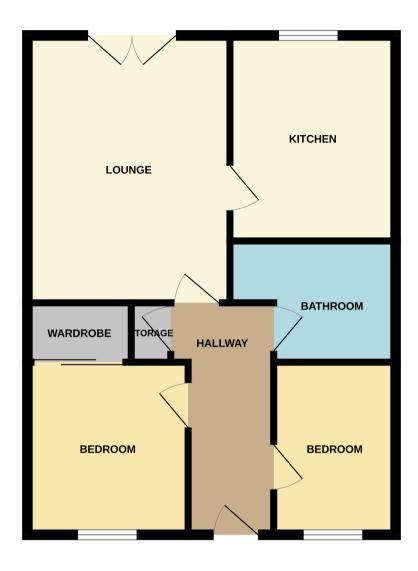

### Accommodation

# **Entrance Hallway**

With entrance door, central heating radiator, storage cupboard.

## Lounge 4.24m x 3.04m (13' 11" x 10' 0")

With rear facing French doors, central heating radiator.

## Kitchen 3.14m x 3.14m (10' 4" x 10' 4")

With an excellent range of fitted wall and base units, worksurfaces, sink unit with mixer tap, rear facing window, central heating radiator, integrated fridge, freezer, washer dryer, dishwasher, electric hob with extractor and electric oven.

### Bedroom One 3.45m x 2.64m (11' 4" x 8' 8")

With fitted wardrobes to one wall, front facing window, central heating radiator.

## Bedroom Two 3.19m x 2.27m (10' 6" x 7' 5")

With a front facing window, central heating radiator.

#### **Bathroom**

Delightful modern four piece suite that comprises of; shower cubicle and mains shower unit, wash hand basin, panelled bath, low flush w.c, tiled floor, tiling to splashback, heated towel rail, extractor fan.