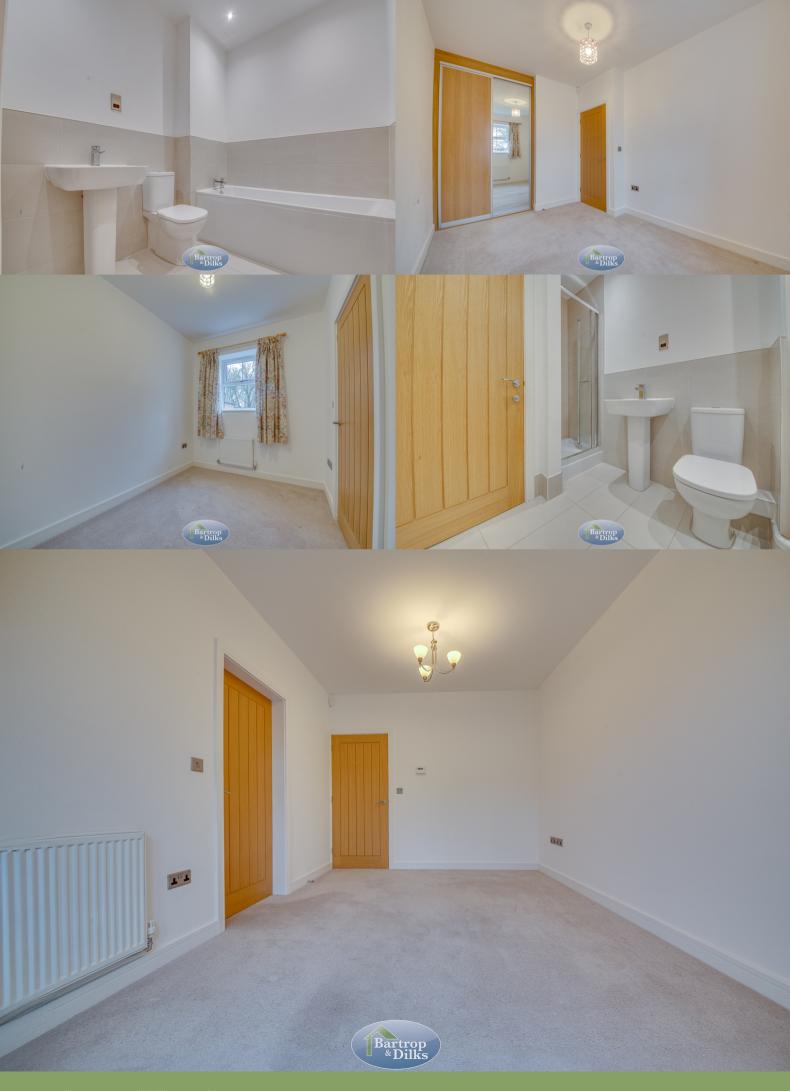

### Bedroom One 3.45m x 2.64m (11' 4" x 8' 8")

With fitted wardrobes to one wall, front facing window, central heating radiator.

## Bedroom Two 3.19m x 2.27m (10' 6" x 7' 5")

With a front facing window, central heating radiator.

#### **Bathroom**

Delightful modern four piece suite that comprises of; shower cubicle and mains shower unit, wash hand basin, panelled bath, low flush w.c, tiled floor, tiling to splashback, heated towel rail, extractor fan.