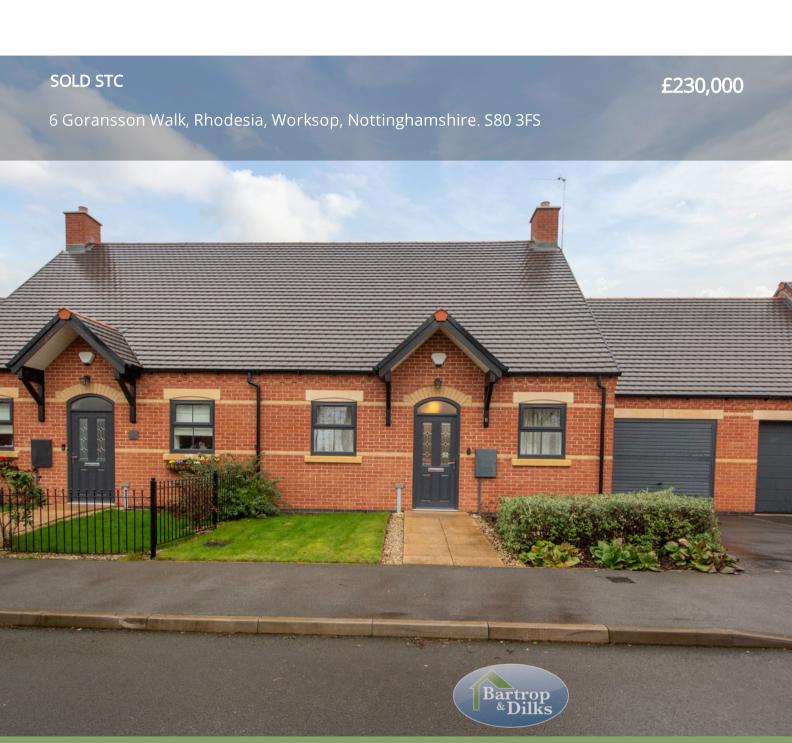

T: 01909 509001

E: info@bartropanddilks.co.uk W: www.bartropanddilks.co.uk

A: 78 Bridge Street, Worksop, S80 1JA

Offered for sale with no chain being involved and set on the ever popular Dormer Woods estate is this well presented and decorated two bedroom link semi detached bungalow that has gas central heating and uPVC double glazed windows. Having a high standard of fixtures and fittings with an internal inspection being highly recommended, the property accommodation comprises of; entrance hallway, rear lounge with French doors to the rear garden, excellent fitted kitchen with modern units and integrated appliances, two bedrooms, bedroom one with fitted wardrobes to one wall, white fitted four piece bathroom suite. Outside; gardens to the front and rear, driveway and attached garage. Viewing Advised.