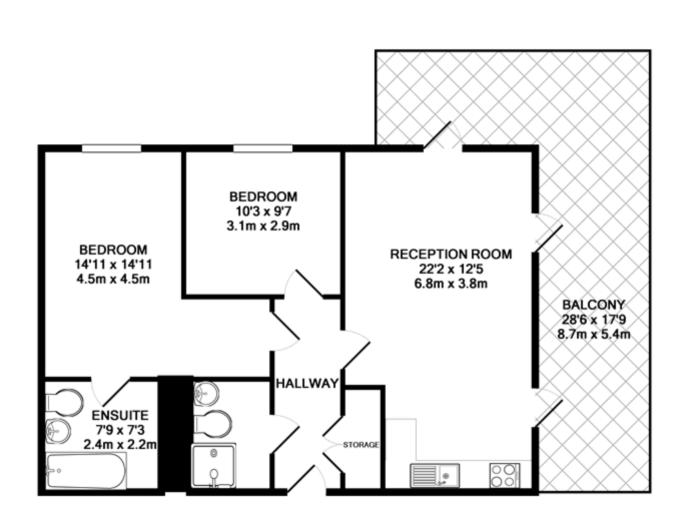

## Wallace Court, 54 Tizzard Grov€,1,675 PCM London, SE3 9EE

TOTAL APPROX. FLOOR AREA 694 SQ.FT. (64.5 SQ.M.)

Whilst every attempt has been made to ensure the accuracy of the floor plan contained here, measurements of doors, windows, rooms and any other items are approximate and no responsibility is taken for any error, omission, or mis-statement. This plan is for illustrative purposes only and should be used as such by any prospective purchaser. The services, systems and appliances shown have not been tested and no guarantee as to their operability or efficiency can be given Made with Metropix ©2019