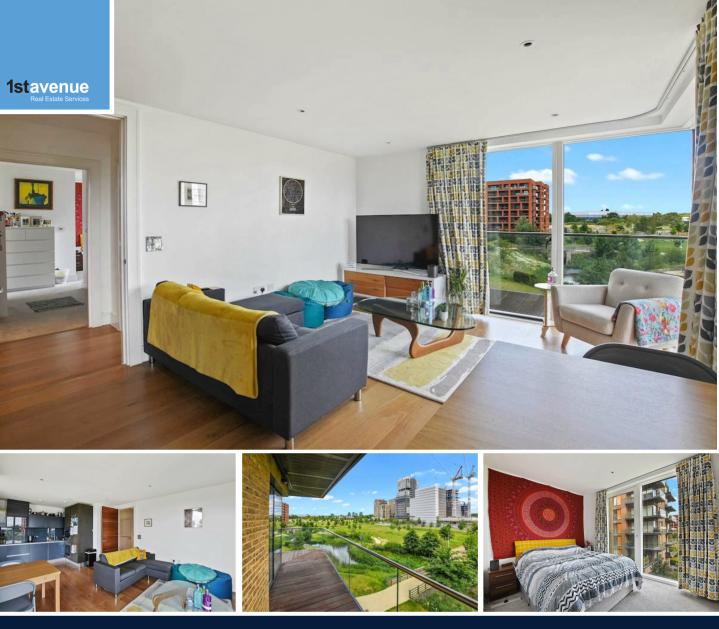

## Wallace Court, 54 Tizzard Grove, London, SE3 9EE

\*ZERO AGENCY FEES\* \*Pay less upfront with a Zero Deposit Guarantee\* A stylish two double bedroom apartment offering bright and spacious living/entertaining space open plan to modern kitchen, bathroom and master en-suite shower room. The property boasts impressive courtyard views, floor to ceiling windows and a luxurious lifestyle with complimentary spa, swimming pool, fully equipped gymnasium, wifi lounge, cinema, business centre and boardroom. Includes a right to park. This property is available from the 4th July 2019.