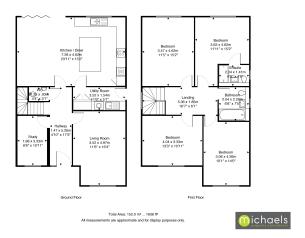

nt Position In Sought After Village
- Newly Built To An Exceptional Standard
- Beautiful Field Views to Rear
- High Specification Throughout
- Air Source Heat Pump With Underfloor
  Heating Throughout Ground Floor
- Ready For Occupation, No Chain
- Viewing Essential

## 223b Witham Road, Black Notley, Braintree, Essex. CM77 8NO.

\*Guide Price: £550,000 - £575,000\* This stunning, newly built four bedroom detached residence occupies a delightful non estate position in the ever sought after village of Black Notley, with its excellent local amenities, transport links and schooling.







# Property Details.

### Study



**Utility Room** 



**Kitchen** 



Living Room



Bathroom



Master



# Property Details.

### Bed 2



Bed 3

Bed 4

Garden



### Property Details.

#### Floorplans



#### Location



### **Energy Ratings**

We have not carried out a structural survey and the services, appliances and specific fittings have not been tested. All photographs, measurements, floor plans and distances referred to are given as a guide only and should not be relied upon for the purchase of carpets or any other fixtures or fittings. Gardens, roof terraces, balconies and communal gardens as well as tenure and lease details cannot have their accuracy guaranteed for intending purchasers. Lease details, service ground rent (where applicable) are given as a guide only and should be checked and confirmed by your solicitor prior to exchange of contracts.

www.michaelsproperty.co.uk