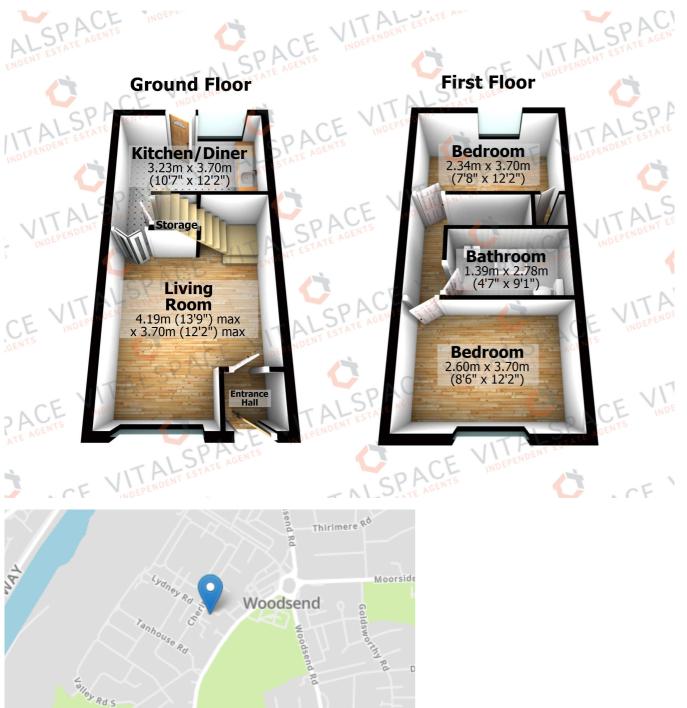

## Bradwell Walk, Flixton, M41 8RX

\*\*VIDEO TOUR\*\* - VITALSPACE ESTATE AGENTS are pleased to offer for sale this highly desirable TWO BEDROOM mid townhouse property located in a desirable area of Flixton ideal for local amenities, highly regarded schooling and major transport links. The attractive accommodation briefly comprises; entrance hallway, a generously sized living room and a modern fitted kitchen complete with a comprehensive range of wall and base units. To the first floor there are two well proportioned bedrooms and a luxury tiled three piece bathroom. Externally to the front of the property, there is a lawned garden and a pathway leading to the front door. To the southerly facing rear, a landscaped garden can be found with a lawned area, a paved patio ideal for a table and chairs and a raised decked area idea during those summer months. An perfect property for a first time purchaser or buy to let investor. An internal inspection comes highly recommend. Contact VitalSpace Estate Agents for further information or to arrange an internal inspection.