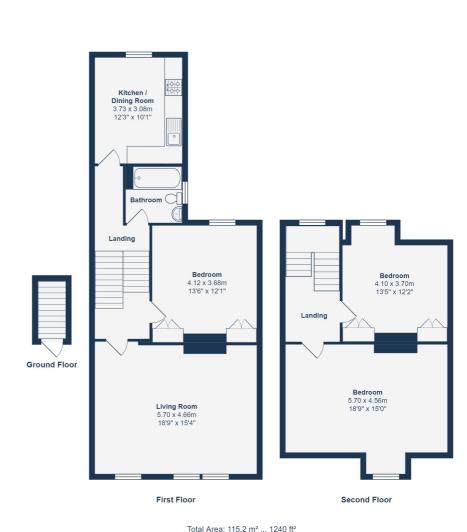

## FIRST FLOOR

### Lounge

5.70m x 4.66m (18' 8" x 15' 3")

Sash windows to front, coved ceiling, period fireplace with tiled hearth and marble surround, radiator, fitted carpet.

#### Kitchen

3.73m x 3.08m (12' 3" x 10' 1")

Sash window to rear, matching wall and base units with laminate work surfaces, stainless steel sink unit with drainer and single mixer tap, plumbing for washing machine, integrated oven and gas hob, extractor hood, tiled splashback, linoleum flooring, radiator, wall mounted central heating boiler.

#### **Bedroom**

4.12m x 3.68m (13' 6" x 12' 1")

Sash window to rear, radiator, fitted cupboard, tiled fireplace, laminate floor.

#### **Bathroom**

Sash window to side, white suite comprising of panel enclosed shower bath with mixer unit, low-level WC, pedestal wash hand basin with mixer tap, part tiled walls, linoleum flooring, radiator.

## SECOND FLOOR

#### **Bedroom**

5.70m x 4.56m (18' 8" x 15' 0")
Sash window to front, period fireplace, two radiators and fitted carpet.

### Bedroom

4.10m x 3.70m (13' 5" x 12' 2")

Sash window to rear, period fireplace, radiator, two fitted wardrobes and fitted carpet.

# Like what you see?

Call **020 8690 3656** or email us at **catford@stanfordestates.london** to arrange a viewing or request further information

Total Area: 115.2 m<sup>2</sup> ... 1240 ft

This floorplan is for illustrative purposes only. Whilst every effort has been made to ensure the accuracy of the plan, the dimensions and total area are approximated only and should not be relied upon.