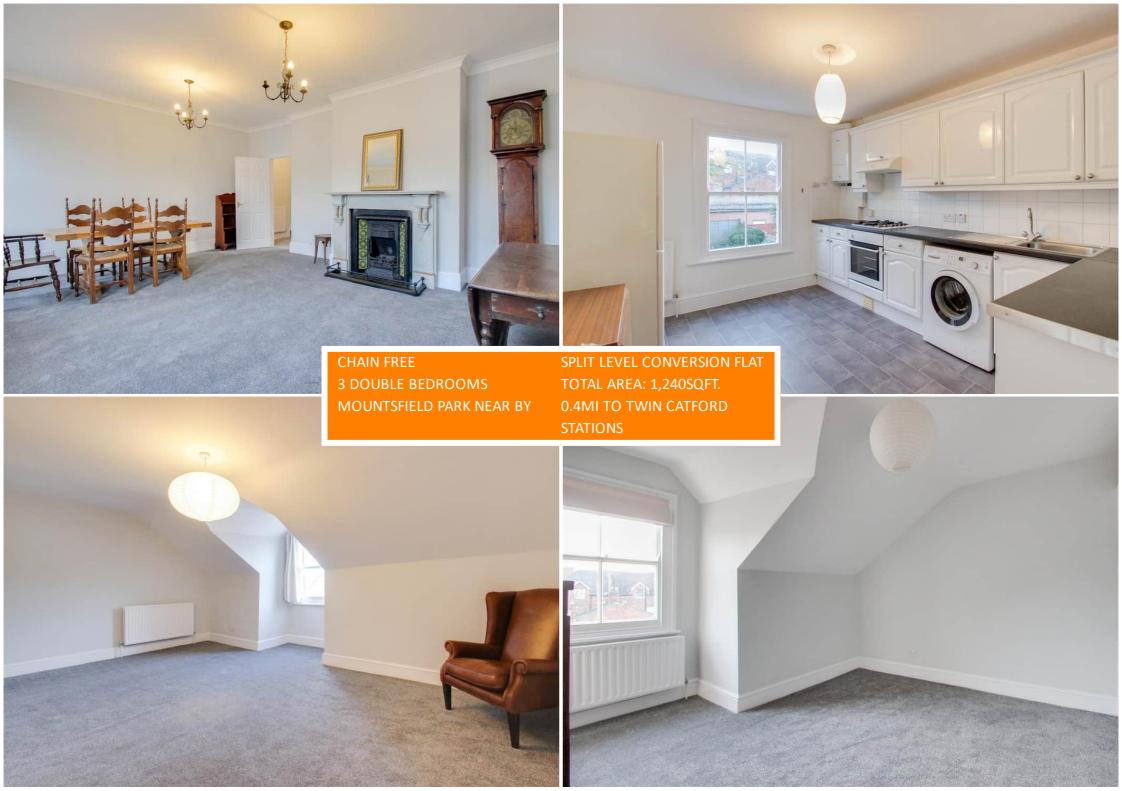

# Read all about it...

This spacious, three-bedroom split-level flat is located on Ringstead Road in the heart of Catford and just a short walk from the town center and its amenities. Internally the property consists of a bright and airy lounge including period features such as a fireplace and sash windows, a modern fitted kitchen, three piece bathroom and one double bedroom on the first floor and two further double bedrooms on the top floor all of generous proportions. Featuring neutral decoration throughout, this house provides you the perfect opportunity to put your mark on a period property that also has all the convenience of modern living.

### Lounge

5.70m x 4.66m (18' 8" x 15' 3")

Sash windows to front, coved ceiling, period fireplace with tiled hearth and marble surround, radiator, fitted carpet.

#### Kitchen

3.73m x 3.08m (12' 3" x 10' 1")

Sash window to rear, matching wall and base units with laminate work surfaces, stainless steel sink unit with drainer and single mixer tap, plumbing for washing machine, integrated oven and gas hob, extractor hood, tiled splashback, linoleum flooring, radiator, wall mounted central heating boiler.