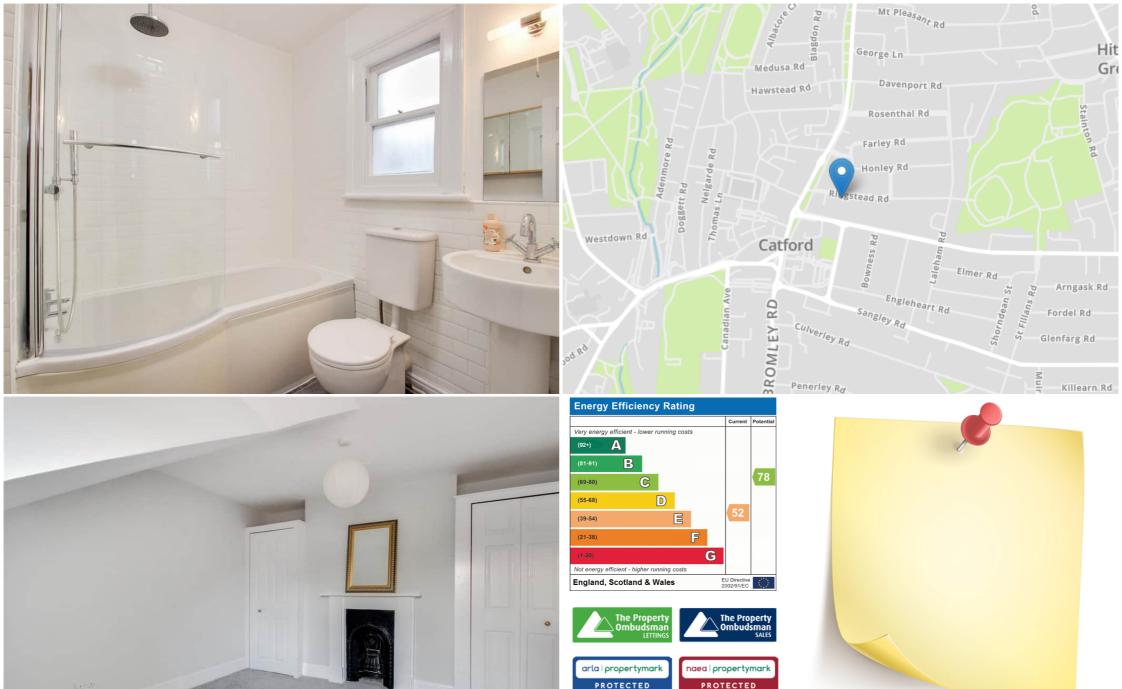

#### **Bathroom**

Sash window to side, white suite comprising of panel enclosed shower bath with mixer unit, low-level WC, pedestal wash hand basin with mixer tap, part tiled walls, linoleum flooring, radiator.

Located just 0.4 miles to the twin Catford stations and just 1 mile from Hither Green station, which provides a range of commuter services into Central London. Catford town center can be found less than half a mile away and has a wide range of boutique shops, bars and restaurants and a Tesco metro, as well as Catford Mews, an independent cinema and event space. The property is also in very close proximity to Mountsfield Park- providing local green space.