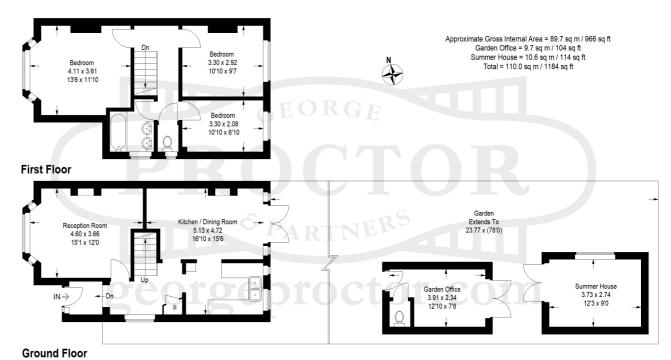

## 3 Bedrooms | 1 Reception Room | 1 Bathroom

Situated in this popular residential road within proximity of Chislehurst High Street, we are pleased to offer this attractive three bedroomed semi-detached house. Neutrally decorated and offered in our opinion in good condition throughout this delightful family home benefits from a great open plan kitchen/dining space with a further reception room. Externally there are two great outbuildings, a lawned garden and off-road parking to the front. With further potential, subject to the usual consents, we highly recommend your earliest viewing. EPC Rating: E