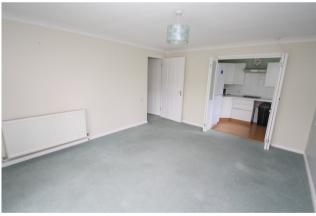

## Lounge/Diner

Rear aspect double glazed sliding patio doors, light and power points, double radiator, and glazed doors to:

#### Kitchen

Side aspect double glazed window, range of fitted units at eye and base level, single drainer sink unit with mixer tap, space for automatic washing machine and freestanding fridge/freezer. Built-in hob with extractor over, laminate wood-style flooring.