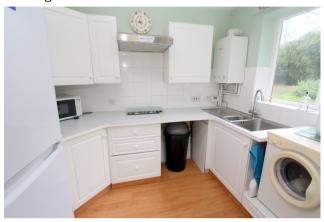

#### Kitchen

Side aspect double glazed window, range of fitted units at eye and base level, single drainer sink unit with mixer tap, space for automatic washing machine and freestanding fridge/freezer. Built-in hob with extractor over, laminate wood-style flooring.