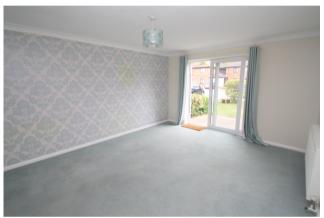

## Lounge/Diner

Rear aspect double glazed sliding patio doors, light and power points, double radiator, and glazed doors to: