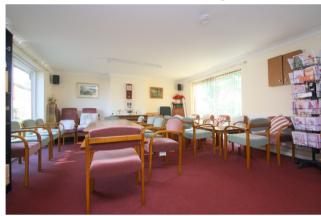

## **Communal Areas & Gardens**

Access to residents lounge and communal laundry room. Well maintained communal gardens.

Ground Floor Approximate Floor Area 507 Sq. ft. (47.1 Sq. m.)

Whist every attempt has been make to ensure the accuracy of the floor plan contained here, measurements of doors, vindows, rooms and any other items are approximate and on responsibility is taken for any array, crisison or mis-statement. The measurements should not be reled upon for visualison, framesaction, and provide the upon a second provided by the properties of the provided by the provided by the properties of the provided by the provid