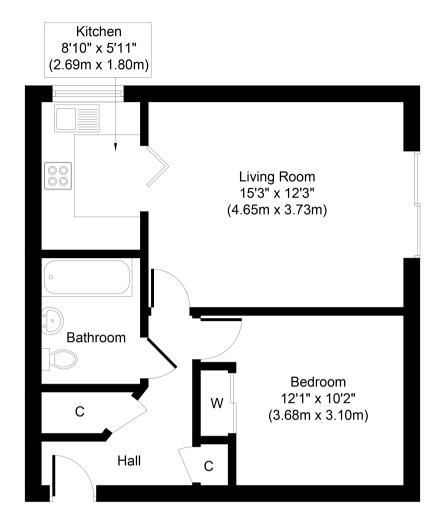

### **ROOM DESCRIPTIONS**

### **Entrance Hall**

Light and power points, single radiator, large builtin storage cupboard housing water tanks with shelving, further built-in storage cupboard. Doors to:

## Lounge/Diner

Rear aspect double glazed sliding patio doors, light and power points, double radiator, and glazed doors to:

#### Kitchen

Side aspect double glazed window, range of fitted units at eye and base level, single drainer sink unit with mixer tap, space for automatic washing machine and freestanding fridge/freezer. Built-in hob with extractor over, laminate wood-style flooring.

#### Bedroom

Rear aspect UPVC double glazed window, light and power points, single radiator, built-in wardrobe with hanging rail and shelving.

## Bathroom

Modern white three piece bathroom suite comprising panel enclosed bath with mixer tap, low level W.C and wash hand basin. Partly tiled walls, light point, single radiator.

## **Communal Areas & Gardens**

Access to residents lounge and communal laundry room. Well maintained communal gardens.

Ground Floor Approximate Floor Area 507 Sq. ft. (47.1 Sq. m.)

Whist every attempt has been make to ensure the accuracy of the floor plan contained here, measurements of doors, vindows, rooms and any other items are approximate and on responsibility is taken for any array, crisison or mis-statement. The measurements should not be reled upon for visualison, framesaction, and provide the upon a second provided by the properties of the provided by the provided by the properties of the provided by the provid