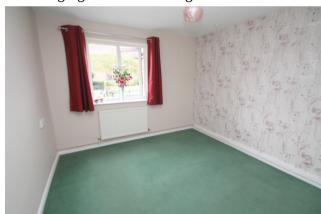

#### Bedroom

Rear aspect UPVC double glazed window, light and power points, single radiator, built-in wardrobe with hanging rail and shelving.