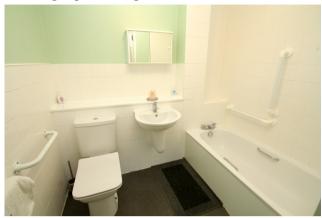

## Bathroom

Modern white three piece bathroom suite comprising panel enclosed bath with mixer tap, low level W.C and wash hand basin. Partly tiled walls, light point, single radiator.