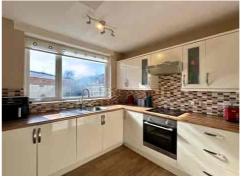

As you arrive, you'll appreciate the spacious front garden and driveway, offering ample OFF-ROAD PARKING and leading to the GARAGE.

Inside, the FLOORPLAN showcases a well-thought-out layout. The ENTRANCE HALL welcomes you into the home, leading to a front-facing LOUNGE and a DINING AREA that overlooks the garden. The KITCHEN is a practical space, complemented by an extended UTILITY AREA behind the garage, providing additional convenience.