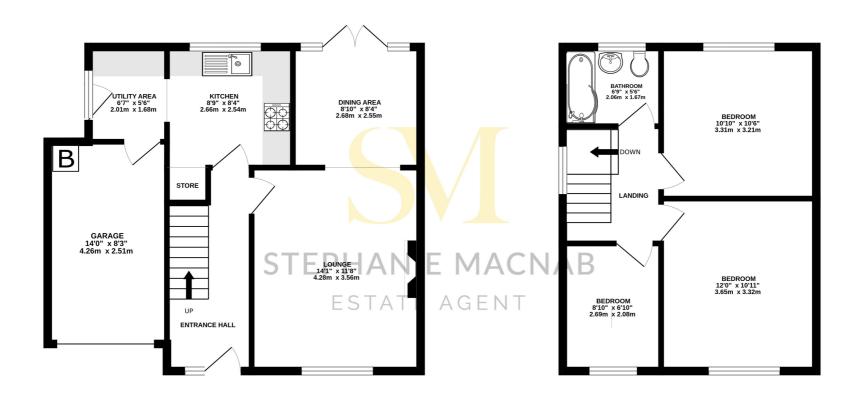

As you arrive, you'll appreciate the spacious front garden and driveway, offering ample OFF-ROAD PARKING and leading to the GARAGE.

Inside, the FLOORPLAN showcases a well-thought-out layout. The ENTRANCE HALL welcomes you into the home, leading to a front-facing LOUNGE and a DINING AREA that overlooks the garden. The KITCHEN is a practical space, complemented by an extended UTILITY AREA behind the garage, providing additional convenience.

Upstairs, the property offers well-proportioned BEDROOMS and a BATHROOM.

Don't miss out – call us today on 01704 516 626 to arrange your viewing!

## TOTAL FLOOR AREA: 934 sq.ft. (86.8 sq.m.) approx.

Whilst every attempt has been made to ensure the accuracy of the floorplan contained here, measurements of doors, windows, rooms and any other items are approximate and no responsibility is taken for any error, omission or mis-statement. This plan is for illustrative purposes only and should be used as such by any prospective purchaser. The services, systems and appliances shown have not been tested and no guarantee as to their operability or efficiency can be given.