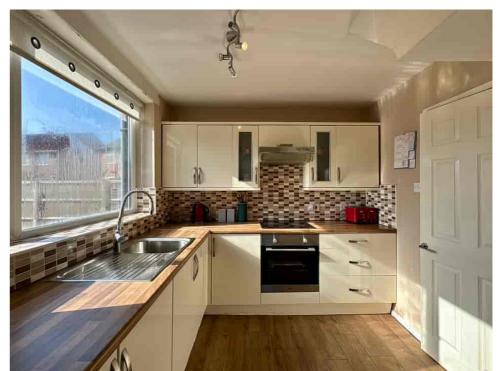

As you arrive, you'll appreciate the spacious front garden and driveway, offering ample OFF-ROAD PARKING and leading to the GARAGE.

Inside, the FLOORPLAN showcases a well-thought-out layout. The ENTRANCE HALL welcomes you into the home, leading to a front-facing LOUNGE and a DINING AREA that overlooks the garden. The KITCHEN is a practical space, complemented by an extended UTILITY AREA behind the garage, providing additional convenience.