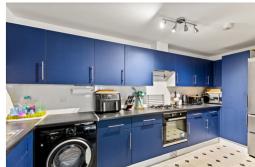

#### Kitchen

15' 5" x 6' 4" (4.70m x 1.93m) A mix of wall and base units, space for fridge freezer, washing machine, tumble dryer and an integrated oven/hob.