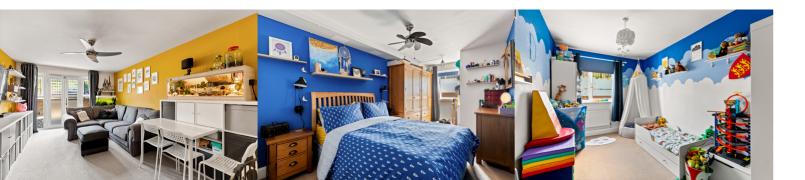

### Lounge

 $16'\ 2''\ x\ 11'\ 1''\ (4.93m\ x\ 3.38m)$ Light & airy lounge with carpeted floor, radiator and double glazed doors to the front.

#### **Bedroom One**

16' 1" x 8' 7" (4.90m x 2.62m) Large double bedroom with carpeted floor, radiator and double glazed windows

#### **Bedroom Two**

12' 4" x 7' 11" (3.76m x 2.41m) Double bedroom with carpeted floor, radiator and double glazed window.