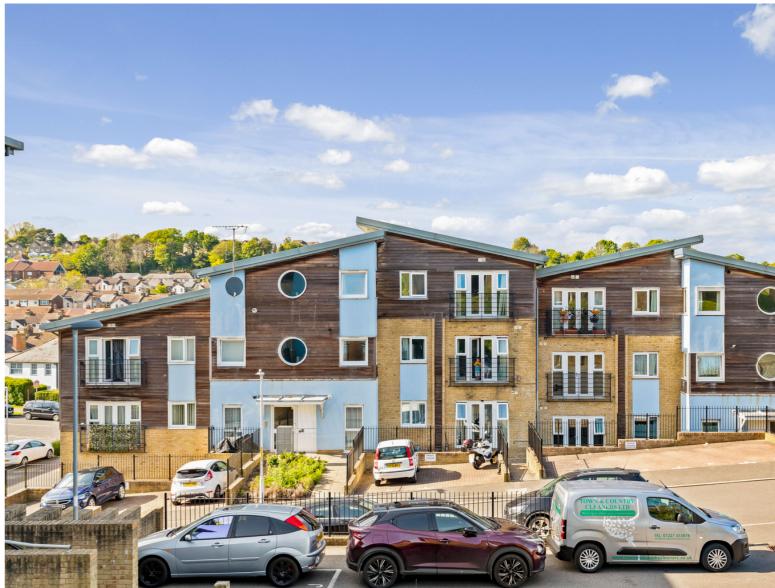

# £140,000 LEASEHOLD

Draft Details...Price Range £140,000 - £150,000 | Fabulous Two Bedroom Ground Floor Flat | Allocated Parking | Ideal For First Time Buyers & Buy To Let Investors | Modern Boiler (Installed February 2023 & Serviced In 2024) | Burnap + Abel are delighted to offer onto the market this beautiful two bedroom ground floor flat located in the conveniently place Tallis Court, Auden Way, Dover. The property is in very good condition throughout and the and the accommodation boasts a light and airy lounge, spacious kitchen, two double bedrooms and a bathroom. Additional benefits include allocated parking for one car, own private entrance as well as communal entrance, double glazing and gas central heating. These properties were built in 2007 and are situated close to the town centre, and only a short walk away is the main-line railway station at Priory with the fast-link train to St Pancras in 1 hour 10 minutes. There are excellent access routes to the A2/M2 to London, and within the area is a good range of shops and primary, secondary and grammar schools. For your chance to view call sole agent Burnap + Abel on 01304 279107.