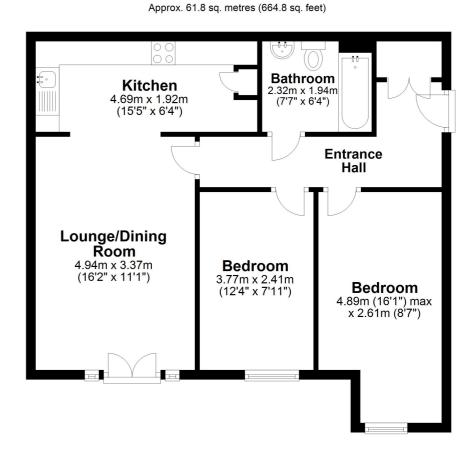

# Ground Floor

Total area: approx. 61.8 sq. metres (664.8 sq. feet)

Whilst every attempt has been made to ensure the accuracy of the floor plan contained here, measurements of doors, windows, rooms and any other items are approximate and no responsibility is taken for any error, omission or misstatement. This plan is for illustrative purposes only and should be used as such by any prospective purchaser.