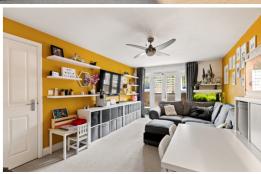

### Lounge

 $16'\ 2''\ x\ 11'\ 1''\ (4.93m\ x\ 3.38m)$ Light & airy lounge with carpeted floor, radiator and double glazed doors to the front.