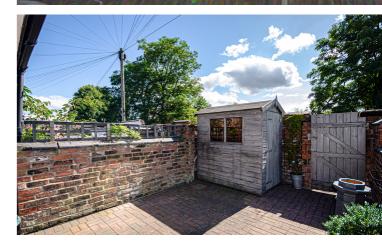

## Description

An immaculately presented and characterful home in popular village location. The property is presented to an extremely high standard and features PVCu double glazed windows and gas central heating. The accommodation comprises: Front lounge, rear reception room, extended kitchen dining room and rear hall, WC and utility room on the ground floor along with two double bedrooms and a luxury bathroom on the first floor. Externally there is a private rear courtyard style garden and parking is available either at the front on Regent Street or behind the house on a private service lane. Immediately available, restrictions apply.