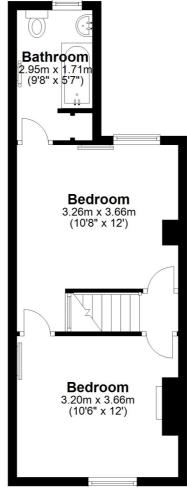

## Description

An immaculately presented and characterful home in popular village location. The property is presented to an extremely high standard and features PVCu double glazed windows and gas central heating. The accommodation comprises: Front lounge, rear reception room, extended kitchen dining room and rear hall, WC and utility room on the ground floor along with two double bedrooms and a luxury bathroom on the first floor. Externally there is a private rear courtyard style garden and parking is available either at the front on Regent Street or behind the house on a private service lane. Immediately available, restrictions apply.

Location Tenure

**EPC Rating: E** 

**Important Notes** Type Here

*illiams* Estates

First Floor

Approx. 32.8 sq. metres (352.7 sq. feet)

Boomin

Total area: approx. 78.3 sq. metres (842.7 sq. feet)