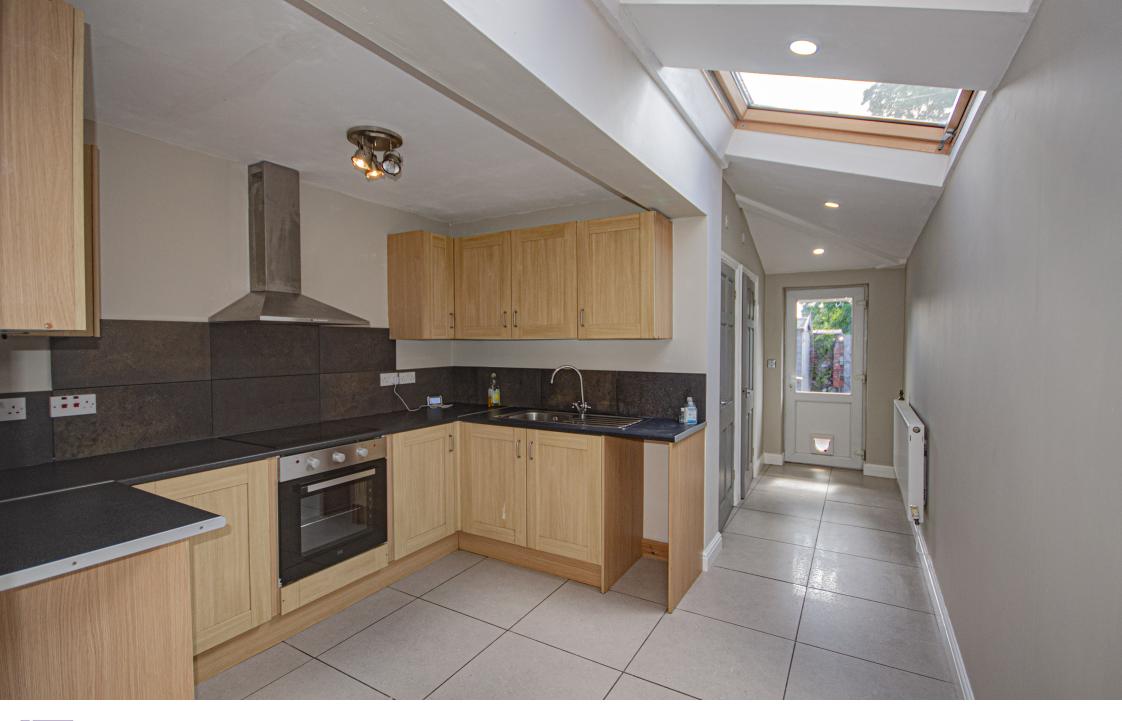

## Description

An immaculately presented and characterful home in popular village location. The property is presented to an extremely high standard and features PVCu double glazed windows and gas central heating. The accommodation comprises: Front lounge, rear reception room, extended kitchen dining room and rear hall, WC and utility room on the ground floor along with two double bedrooms and a luxury bathroom on the first floor. Externally there is a private rear courtyard style garden and parking is available either at the front on Regent Street or behind the house on a private service lane. Immediately available, restrictions apply.