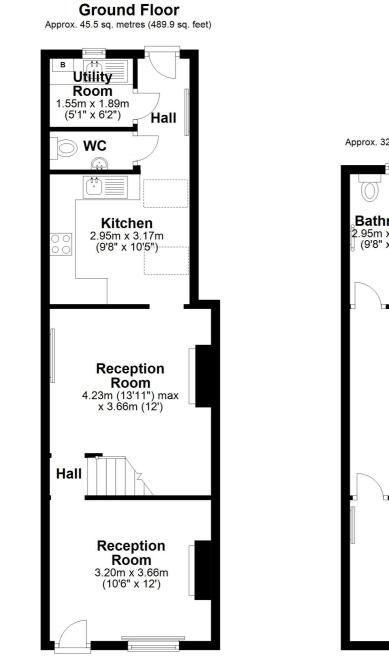

## Description

An immaculately presented and characterful home in popular village location. The property is presented to an extremely high standard and features PVCu double glazed windows and gas central heating. The accommodation comprises: Front lounge, rear reception room, extended kitchen dining room and rear hall, WC and utility room on the ground floor along with two double bedrooms and a luxury bathroom on the first floor. Externally there is a private rear courtyard style garden and parking is available either at the front on Regent Street or behind the house on a private service lane. Immediately available, restrictions apply.

Location Tenure

**EPC Rating: E** 

**Important Notes** Type Here

*illiams* Estates

First Floor

Approx. 32.8 sq. metres (352.7 sq. feet)

Boomin

Total area: approx. 78.3 sq. metres (842.7 sq. feet)