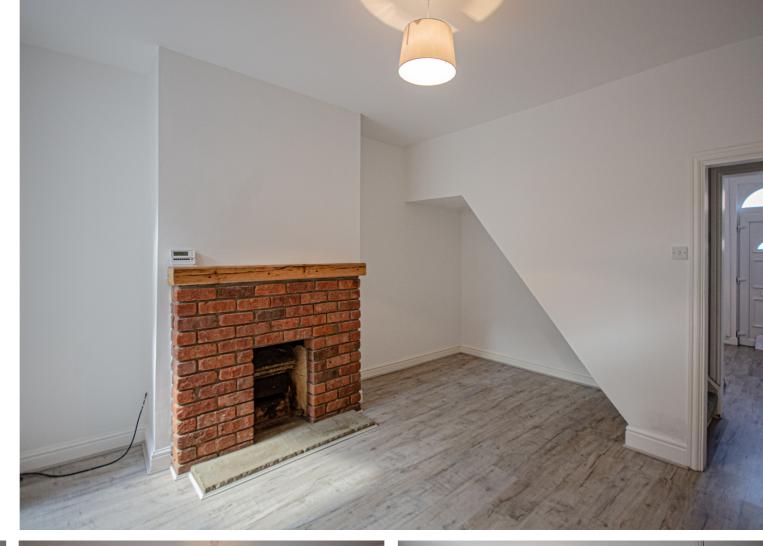

## Description

An immaculately presented and characterful home in popular village location. The property is presented to an extremely high standard and features PVCu double glazed windows and gas central heating. The accommodation comprises: Front lounge, rear reception room, extended kitchen dining room and rear hall, WC and utility room on the ground floor along with two double bedrooms and a luxury bathroom on the first floor. Externally there is a private rear courtyard style garden and parking is available either at the front on Regent Street or behind the house on a private service lane. Immediately available, restrictions apply.