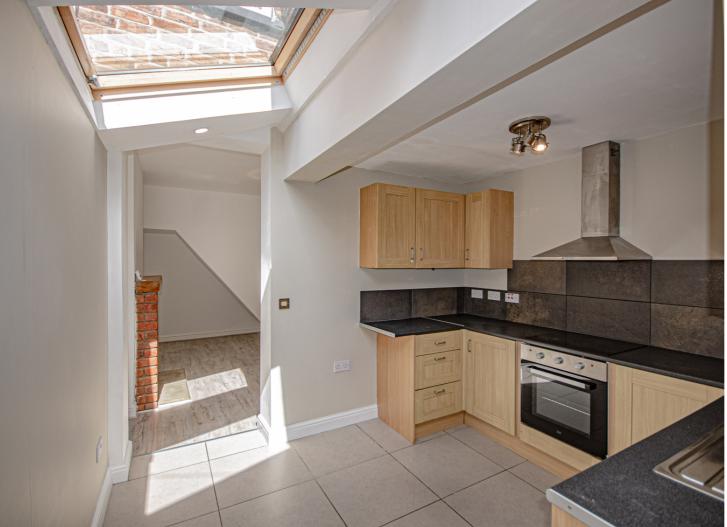

## Description

An immaculately presented and characterful home in popular village location. The property is presented to an extremely high standard and features PVCu double glazed windows and gas central heating. The accommodation comprises: Front lounge, rear reception room, extended kitchen dining room and rear hall, WC and utility room on the ground floor along with two double bedrooms and a luxury bathroom on the first floor. Externally there is a private rear courtyard style garden and parking is available either at the front on Regent Street or behind the house on a private service lane. Immediately available, restrictions apply.