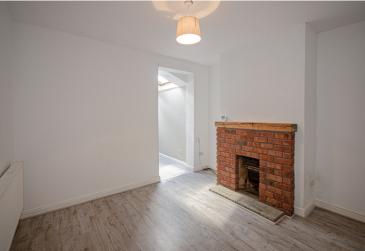

## Description

An immaculately presented and characterful home in popular village location. The property is presented to an extremely high standard and features PVCu double glazed windows and gas central heating. The accommodation comprises: Front lounge, rear reception room, extended kitchen dining room and rear hall, WC and utility room on the ground floor along with two double bedrooms and a luxury bathroom on the first floor. Externally there is a private rear courtyard style garden and parking is available either at the front on Regent Street or behind the house on a private service lane. Immediately available, restrictions apply.