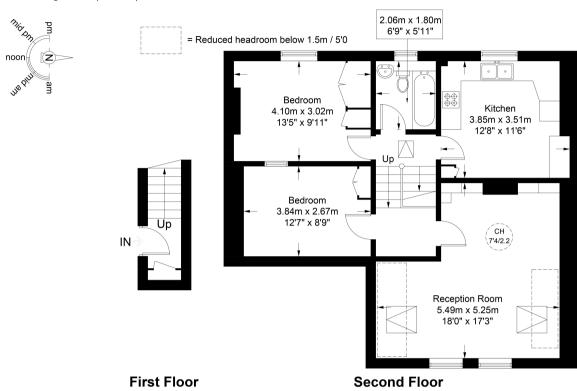

## **Approximate Gross Internal Area** = 828 sq ft / 76.9 sq m

**Restricted Height** = 49 sq ft / 4.6 sq m

This plan is for layout guidance only and is not drawn to scale unless stated. All dimensions, including windows, doors, and the Total Gross Internal Area (GIA), are approximate. For precise measurements, please consult a qualified architect or surveyor before making any decisions based on this plan.

#### **PROPERTY FEATURES**

- Entrance Hall
- **Top Floor Flat**
- Bathroom / WC · Victorian Building
- Share of Freehold
- **Wooden Flooring**
- **Reception Room** 2 Double Bedrooms
- Kitchen / Breakfast Room
- 828 SQ.FT. / 76.9 SQ.M.