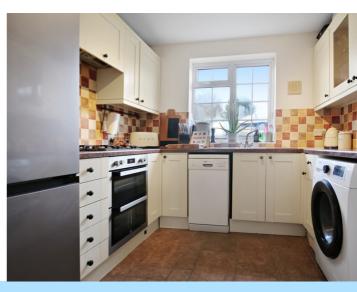

A front door opens into a large entrance hall with two storage cupboards with space to store shoes and hang coats. The bay fronted spacious sitting room overlooks the front, the room offers enough space for two separate sofas in addition to a dining table and chairs. The kitchen sits to the rear and looks over the communal garden and garages, the kitchen offers a mixture of wall and base level storage units, it benefits from an integrated double oven and hob, whilst there is further space for a fridge and freezer and plumbing for a washing machine. Both of the bedrooms are doubles and the master bedroom benefits from built in storage. A bathroom completes the living accommodation.

#### Kitchen

10' 8" x 8' 10" (3.25m x 2.69m)