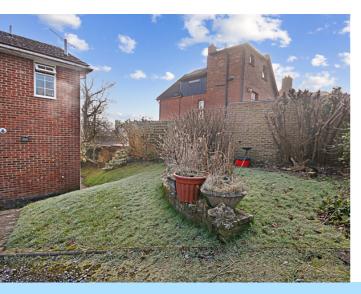

#### Outside Communal Garden

Garage En-bloc

GROUND FLOOR 683 sq.ft. (63.4 sq.m.) approx.

TOTAL FLOOR AREA: 683 sq.ft. (63.4 sq.m.) approx. White overy altereft has been made to ensure the accuracy of the footpian contained here, ministrement of doesn, windows, woman and any order attern are approximate and no responsibility is blicknift or any enter omission or min-attention. This plan is for fluidative purposes only and should be used as society by any prospective purchase. The shreets, professor and applicates shreen have notice the tendor and no guaranties.