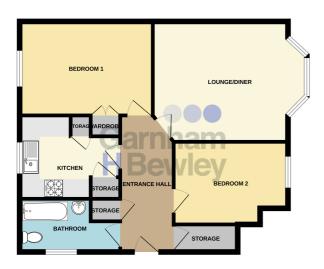

# Accommodation

#### Ground Floor Entrance Hall

#### Kitchen

10' 8" x 8' 10" (3.25m x 2.69m)

## Lounge/Dining Room

15' 10" x 12' 9" (4.83m x 3.89m)

#### Main Bedroom

14' 1" x 9' 11" (4.29m x 3.02m)

# Bedroom 2

12' 1" x 8' 9" (3.68m x 2.67m)

### Bathroom

10' 8" x 5' 6" (3.25m x 1.68m)

#### Outside Communal Garden

Garage En-bloc

GROUND FLOOR 683 sq.ft. (63.4 sq.m.) approx.

TOTAL FLOOR AREA: 683 sq.ft. (63.4 sq.m.) approx. White overy altereft has been made to ensure the accuracy of the footpian contained here, ministrement of doesn, windows, woman and any order attern are approximate and no responsibility is blicknift or any enter omission or min-attention. This plan is for fluidative purposes only and should be used as society by any prospective purchase. The shreets, professor and applicates shreen have notice the tendor and no guaranties.