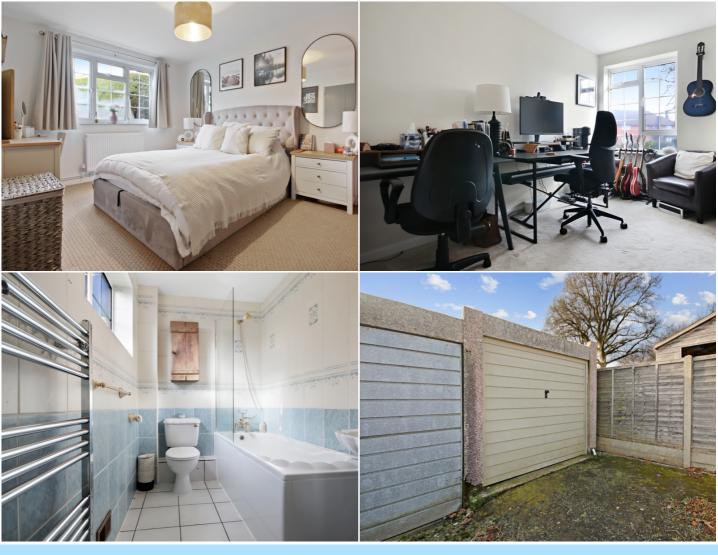

A front door opens into a large entrance hall with two storage cupboards with space to store shoes and hang coats. The bay fronted spacious sitting room overlooks the front, the room offers enough space for two separate sofas in addition to a dining table and chairs. The kitchen sits to the rear and looks over the communal garden and garages, the kitchen offers a mixture of wall and base level storage units, it benefits from an integrated double oven and hob, whilst there is further space for a fridge and freezer and plumbing for a washing machine. Both of the bedrooms are doubles and the master bedroom benefits from built in storage. A bathroom completes the living accommodation.

#### Main Bedroom

14' 1" x 9' 11" (4.29m x 3.02m)

# Bedroom 2

12' 1" x 8' 9" (3.68m x 2.67m)

### Bathroom

10' 8" x 5' 6" (3.25m x 1.68m)

#### Outside Communal Garden

Garage En-bloc

GROUND FLOOR 683 sq.ft. (63.4 sq.m.) approx.

TOTAL FLOOR AREA: 683 sq.ft. (63.4 sq.m.) approx. White overy altereft has been made to ensure the accuracy of the footpian contained here, ministrement of doesn, windows, woman and any order attern are approximate and no responsibility is blicknift or any enter omission or min-attention. This plan is for fluidative purposes only and should be used as society by any prospective purchase. The shreets, professor and applicates shreen have notice the tendor and no guaranties.