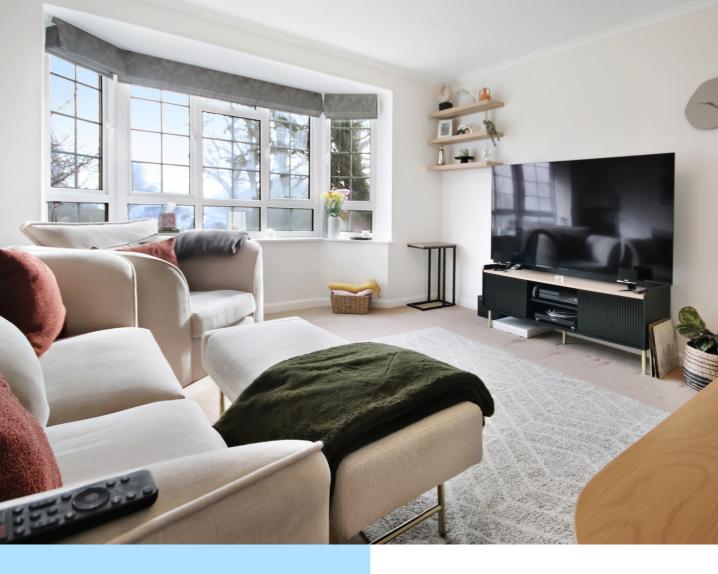

A front door opens into a large entrance hall with two storage cupboards with space to store shoes and hang coats. The bay fronted spacious sitting room overlooks the front, the room offers enough space for two separate sofas in addition to a dining table and chairs. The kitchen sits to the rear and looks over the communal garden and garages, the kitchen offers a mixture of wall and base level storage units, it benefits from an integrated double oven and hob, whilst there is further space for a fridge and freezer and plumbing for a washing machine. Both of the bedrooms are doubles and the master bedroom benefits from built in storage. A bathroom completes the living accommodation.

## Lounge/Dining Room

15' 10" x 12' 9" (4.83m x 3.89m)