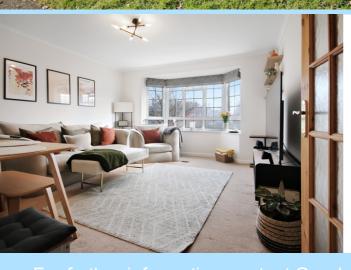

A front door opens into a large entrance hall with two storage cupboards with space to store shoes and hang coats. The bay fronted spacious sitting room overlooks the front, the room offers enough space for two separate sofas in addition to a dining table and chairs. The kitchen sits to the rear and looks over the communal garden and garages, the kitchen offers a mixture of wall and base level storage units, it benefits from an integrated double oven and hob, whilst there is further space for a fridge and freezer and plumbing for a washing machine. Both of the bedrooms are doubles and the master bedroom benefits from built in storage. A bathroom completes the living accommodation.

## Lounge/Dining Room

15' 10" x 12' 9" (4.83m x 3.89m)