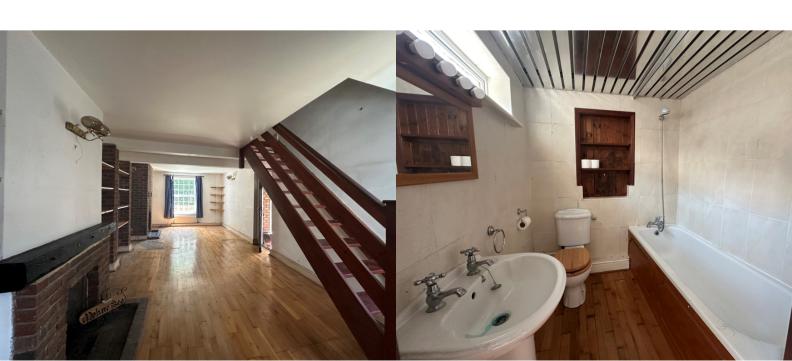

## LIVING ROOM

3.41m x 7.7m (11' 2" x 25' 3")

UPVC windows with front and rear aspect, UPVC door to entrance porch, stairs to first floor, wooden floor, brick fireplace with wood mantel, further fireplace with wood burning stove, radiator, fitted wood shelving, door to kitchen

## **BATHROOM**

White suite comprising bath with shower over, wash basin with twin taps and WC, UPVC window with side aspect, wooden floor