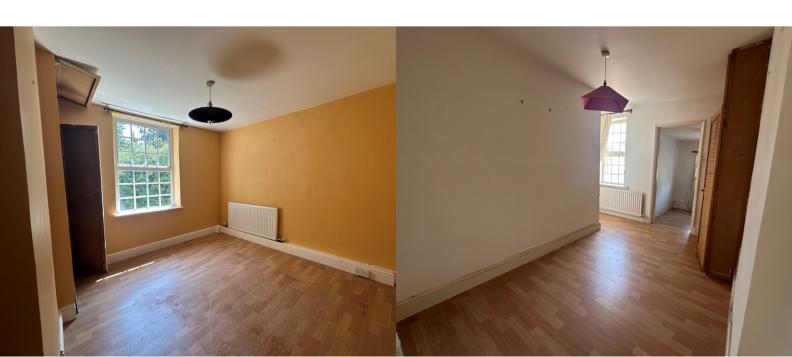

### **BEDROOM ONE**

3.01m x 3.23m (9' 11" x 10' 7")

UPVC window with front aspect, wood laminate flooring, fitted cupboard with shelving, radiator

## **BEDROOM TWO**

2.12m x 3.35m (6' 11" x 11' 0")

UPVC window with rear aspect, wood laminate flooring, large airing cupboard with slatted shelving, radiator, step down to bedroom three

## **BEDROOM THREE**

2.26m x 2.71m (7' 5" x 8' 11")

UPVC window with rear aspect, wood laminate flooring, fitted wardrobe, radiator