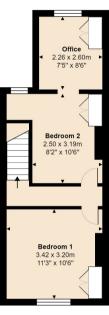

### **FIRST FLOOR**

### **BEDROOM ONE**

3.01m x 3.23m (9' 11" x 10' 7")

UPVC window with front aspect, wood laminate flooring, fitted cupboard with shelving, radiator

## **BEDROOM TWO**

2.12m x 3.35m (6' 11" x 11' 0")

UPVC window with rear aspect, wood laminate flooring, large airing cupboard with slatted shelving, radiator, step down to bedroom three

## **BEDROOM THREE**

2.26m x 2.71m (7' 5" x 8' 11")

UPVC window with rear aspect, wood laminate flooring, fitted wardrobe, radiator