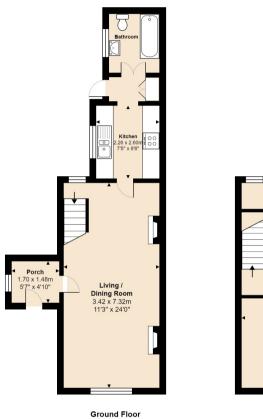

## **GROUND FLOOR**

### **ENTRANCE PORCH**

UPVC stable door giving access to front porch, UPVC window with side aspect, tiled floor, UPVC door to living room

## LIVING ROOM

3.41m x 7.7m (11' 2" x 25' 3")

UPVC windows with front and rear aspect, UPVC door to entrance porch, stairs to first floor, wooden floor, brick fireplace with wood mantel, further fireplace with wood burning stove, radiator, fitted wood shelving, door to kitchen

#### **KITCHEN**

2.21m x 2.6m (7' 3" x 8' 6")

UPVC window with side aspect, wooden floor, gas fired boiler for hot water and central heating, stainless steel one and a half bowl sink with drainer, gas hob, electric oven and grill, range of fitted units, space and plumbing for washing machine, access to rear lobby

### **REAR LOBBY**

UPVC door to rear garden, door to cupboard with power point, door to bathroom

## **BATHROOM**

White suite comprising bath with shower over, wash basin with twin taps and WC, UPVC window with side aspect, wooden floor