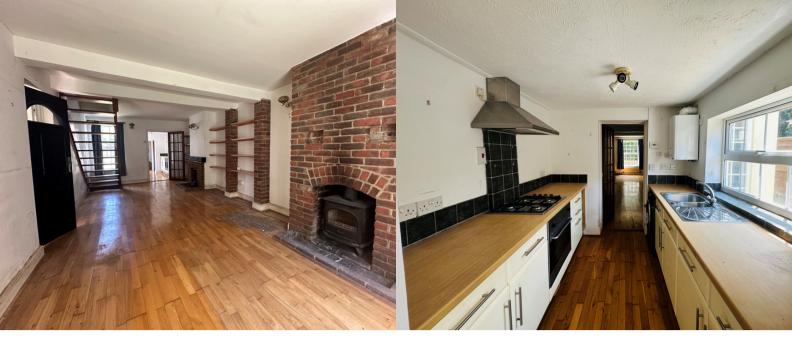

## LIVING ROOM

3.41m x 7.7m (11' 2" x 25' 3")

UPVC windows with front and rear aspect, UPVC door to entrance porch, stairs to first floor, wooden floor, brick fireplace with wood mantel, further fireplace with wood burning stove, radiator, fitted wood shelving, door to kitchen

#### **KITCHEN**

2.21m x 2.6m (7' 3" x 8' 6")

UPVC window with side aspect, wooden floor, gas fired boiler for hot water and central heating, stainless steel one and a half bowl sink with drainer, gas hob, electric oven and grill, range of fitted units, space and plumbing for washing machine, access to rear lobby