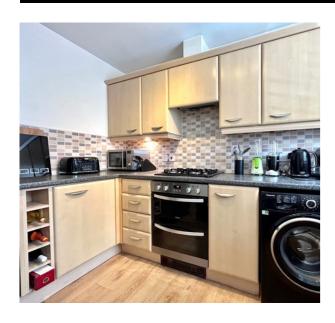

#### **ENTRANCE HALL**

**CLOAKROOM** 

**KITCHEN** 

6' 5" x 14' 2" (1.96m x 4.32m)

SITTING ROOM

13' 4" x 15' 8" (4.06m x 4.78m)

**FIRST FLOOR** 

**BEDROOM TWO** 