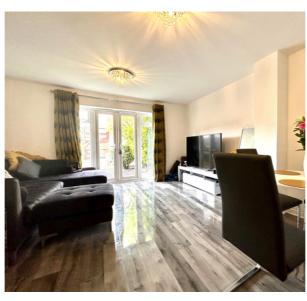

#### **ENTRANCE HALL**

**CLOAKROOM** 

**KITCHEN** 

6' 5" x 14' 2" (1.96m x 4.32m)

SITTING ROOM

13' 4" x 15' 8" (4.06m x 4.78m)

**FIRST FLOOR** 

**BEDROOM TWO** 