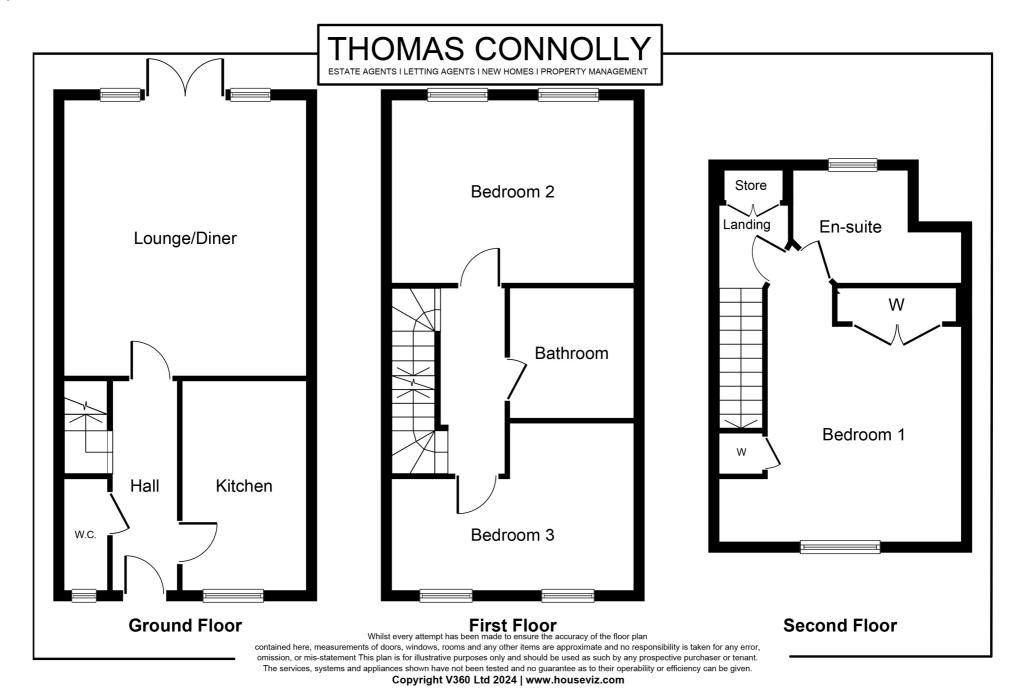

Accommodation briefly comprises; entrance hall, cloakroom, a kitchen and sitting room, First floor accommodation offers; two bedrooms and a family bathroom. The second floor offer the main bedroom with an en suite. Outside there is an enclosed garden to the rear featuring a patio with gated access. To the rear there is off road parking for. The property further benefits from double glazing, gas to radiator heating and is offered for sale with no upper chain.

#### **ENTRANCE HALL**

**CLOAKROOM** 

**KITCHEN** 

6' 5" x 14' 2" (1.96m x 4.32m)

SITTING ROOM

13' 4" x 15' 8" (4.06m x 4.78m)

**FIRST FLOOR** 

**BEDROOM TWO** 

11' 4" x 13' 4" (3.45m x 4.06m)

**BEDROOM THREE** 

8' 2" x 13' 4" (2.49m x 4.06m)

**FAMILY BATHROOM** 

SECOND FLOOR

**BEDROOM ONE** 

9' 9" x 12' 0" (2.97m x 3.66m)

**EN SUITE TO MAIN BEDROOM** 