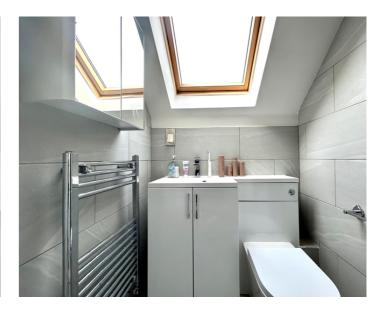

11' 4" x 13' 4" (3.45m x 4.06m)

**BEDROOM THREE** 

8' 2" x 13' 4" (2.49m x 4.06m)

**FAMILY BATHROOM** 

SECOND FLOOR

**BEDROOM ONE** 

9' 9" x 12' 0" (2.97m x 3.66m)

**EN SUITE TO MAIN BEDROOM** 