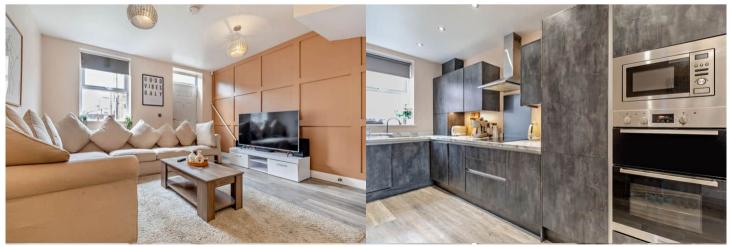

The interior of this beautifully presented property comprises a spacious and open plan living room with the fitted kitchen and a convenient WC on the ground floor. The first floor consists of three double bedrooms and the family bathroom. The second floor hosts the main bedroom with a ensuite shower room. The exterior boasts a rear garden, perfect for enjoying the summer months.