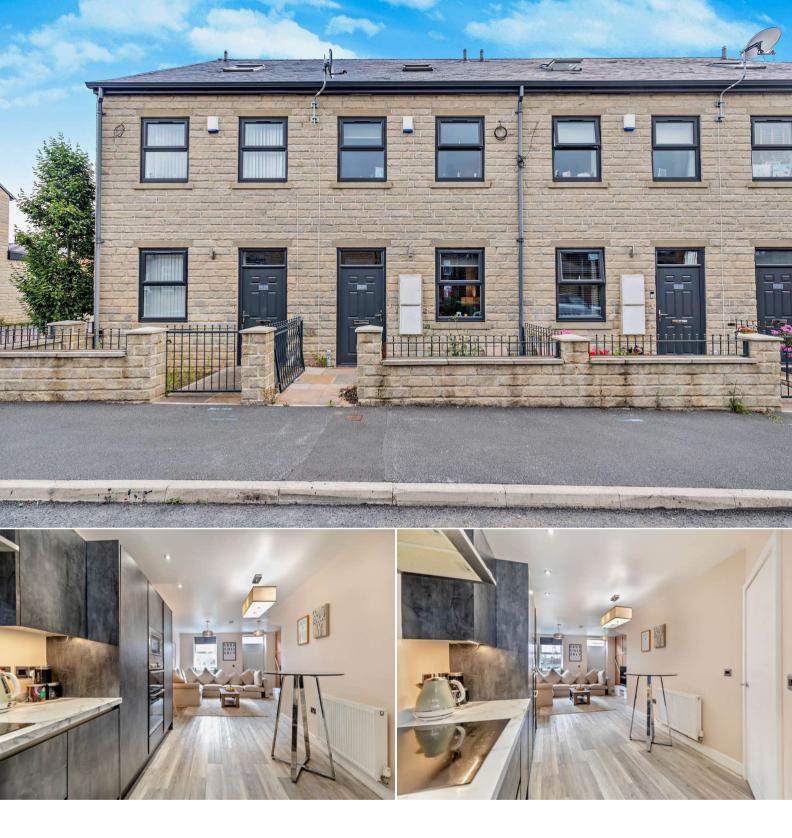

## South Street Leeds

Bettermove are proud to present this 4 bedroom in the sought after area of Morley, available with no forward chain.

The property benefits from double glazing, gas central heating throughout and has off street parking available via two allocated parking spaces. The council tax band is C.

The interior of this beautifully presented property comprises a spacious and open plan living room with the fitted kitchen and a convenient WC on the ground floor. The first floor consists of three double bedrooms and the family bathroom. The second floor hosts the main bedroom with a ensuite shower room. The exterior boasts a rear garden, perfect for enjoying the summer months.

Located in the popular town of Morley, the property is close to a range of amenities, including shops, supermarkets, restaurants and pubs. Excellent transport connections can be found from Morley Train Station, the M62 and many local bus routes.