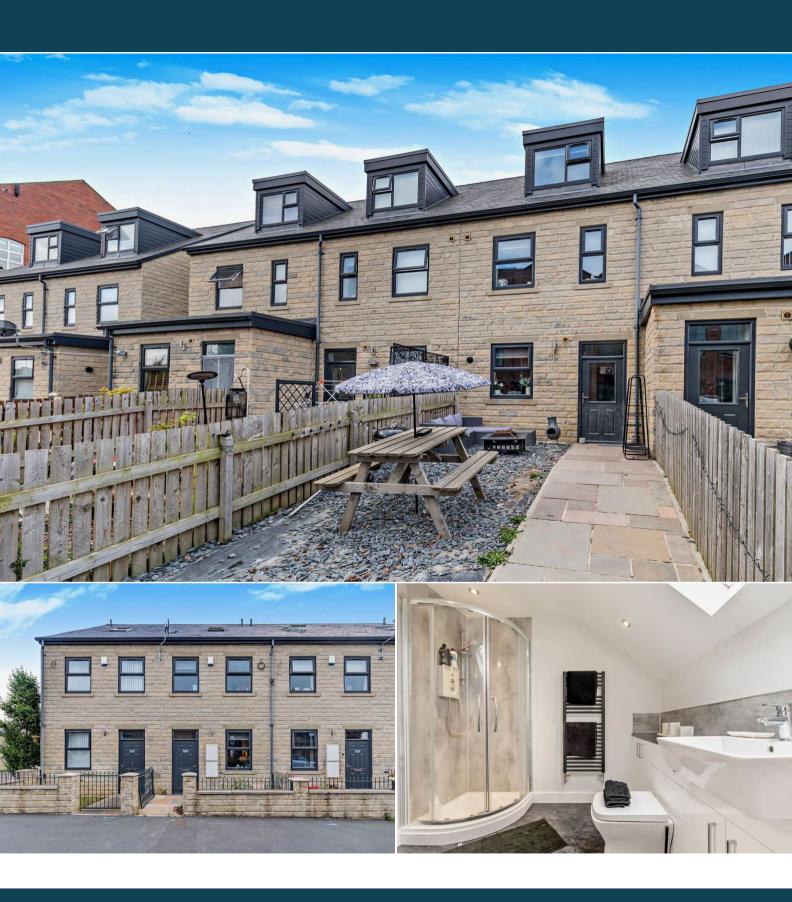

The interior of this beautifully presented property comprises a spacious and open plan living room with the fitted kitchen and a convenient WC on the ground floor. The first floor consists of three double bedrooms and the family bathroom. The second floor hosts the main bedroom with a ensuite shower room. The exterior boasts a rear garden, perfect for enjoying the summer months.