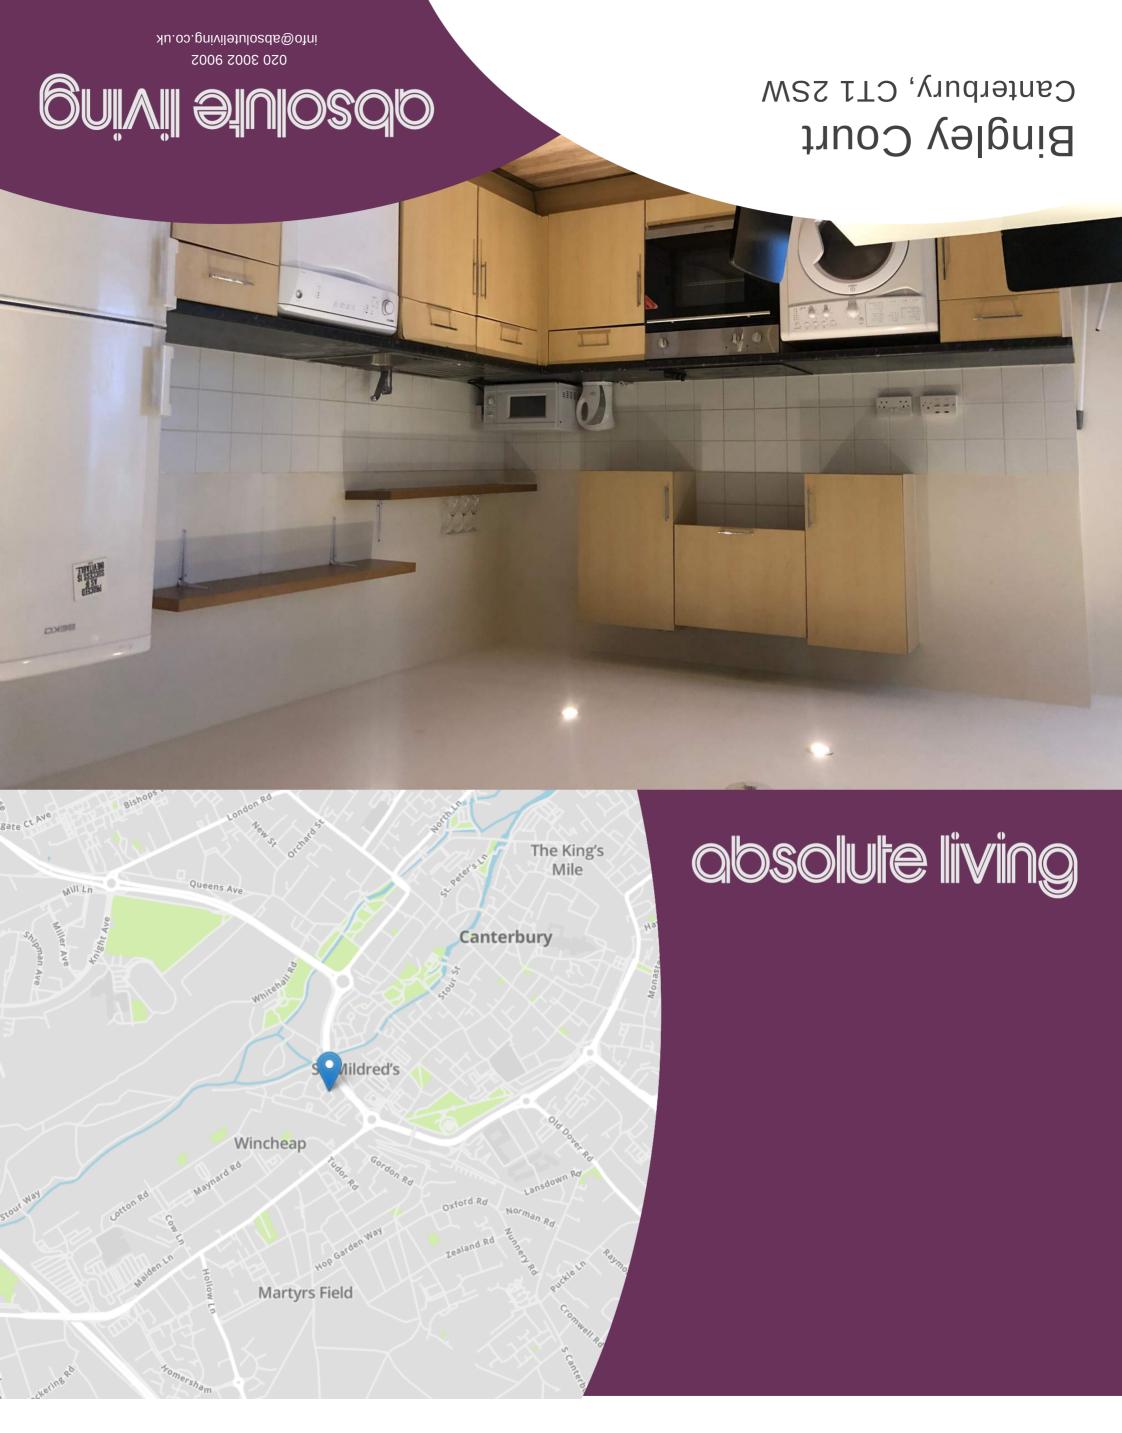

Absolute Living
143 Battersea High Street, London
SW11 3JS
020 3002 9002
info@absoluteliving.co.uk

Modern open plan kitchen/ reception with large fridge/ freezer and two additinal fridge/ freezers, washer dryer and dishwasher. STUDENTS ONLY. Available from 3rd July 2022 at £440 per month per person (£105 per week), plus a bills package. The house is modern and also benefits from two parking permits; bills package available to cover Gas, Electricity, Water, Waste Water, High Speed Internet and TV Licence - please email or call to discuss. We carry out block viewings in November and our properties usually go on the first viewing so please book in by calling the office or emailing canterbury@absoluteliving.co.uk.

- PREMIUM STUDENT HOUSE
- FIVE DOUBLE BEDROOMS
- TWO BATHROOMS
- TWO PARKING PERMITS
- ALDI 30 SECS AWAY
- NO ADMIN FEES

- FULLY FURNISHED
- TWO BALCONIES
- £440 PER PERSON PER MONTH
- CLOSE TO UKC BUS STOP, ST AUGUSTINES FOR CHRISTCHURCH
- BILLS PACKAGE AVAILABLE
- AVAILABLE 3RD JULY 2022

## Rheims Way, Canterbury, CT1 2SW

BINGLEY COURT CT1. Five bedroom three storey modern townhouse with private balconies for students! The house has five doubles, two bathrooms, modern fully equipped kitchen and a spacious living area. All the bedrooms are of a similar size with two of the bedrooms benefitting from balconies for summer lounging! LOcation is perfect with Aldi supermarket 30 secs walk away, approx 6 minute walk into Canterbury Centre or for university moments away from the UKC bus stop at Canterbury East Station or a short walk to Christchurch University at St Augustines.