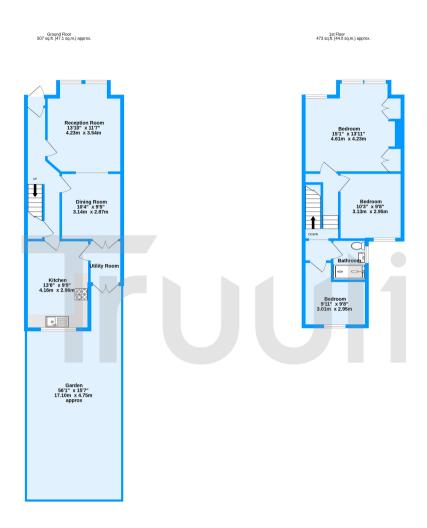

Howberry Road, Thornton Heath, CR7

TOTAL FLOOR AREA: 980 sq.ft. (91.1 sq.m.) approx.

Measurements are approximate. Not to scale. Illustrative purposes only