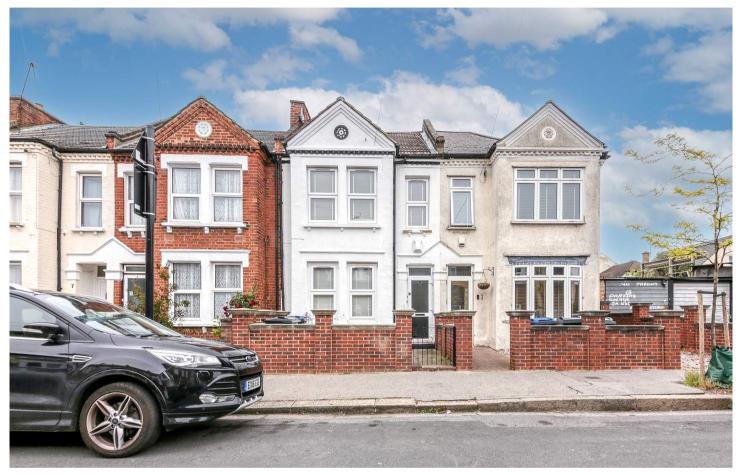

Howberry Road, Thornton Heath, Surrey, CR7

£425,000 Freehold

- Chain free family home
- Chance to put your own stamp on a property
- Three good sized bedrooms

- Additional utility room
- Within easy access of Crystal Palace
- Large eat in kitchen

## £425,000 Freehold

A rarely available freehold home in need of some internal decoration on Howberry Road, Thornton Heath. The property is naturally arranged over two floors with the potential to extend.