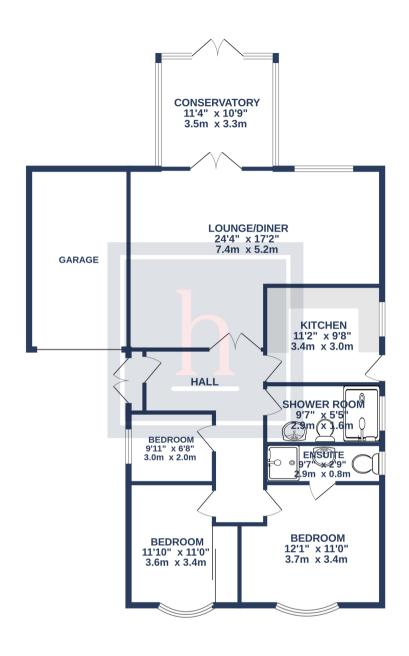

## GROUND FLOOR 1307 sq.ft. (121.5 sq.m.) approx.

TOTAL FLOOR AREA: 1307 sq.ft. (121.5 sq.m.) approx.

Whilst every attempt has been made to ensure the accuracy of the floorplan contained here, measurements of doors, windows, rooms and any other items are approximate and no responsibility is taken for any error, omission or mis-statement. This plan is for illustrative purposes only and should be used as such by any prospective purchaser. The services, systems and appliances shown have not been tested and no guarantee as to their operability or efficiency and be given.

Made with Metropix ©2025