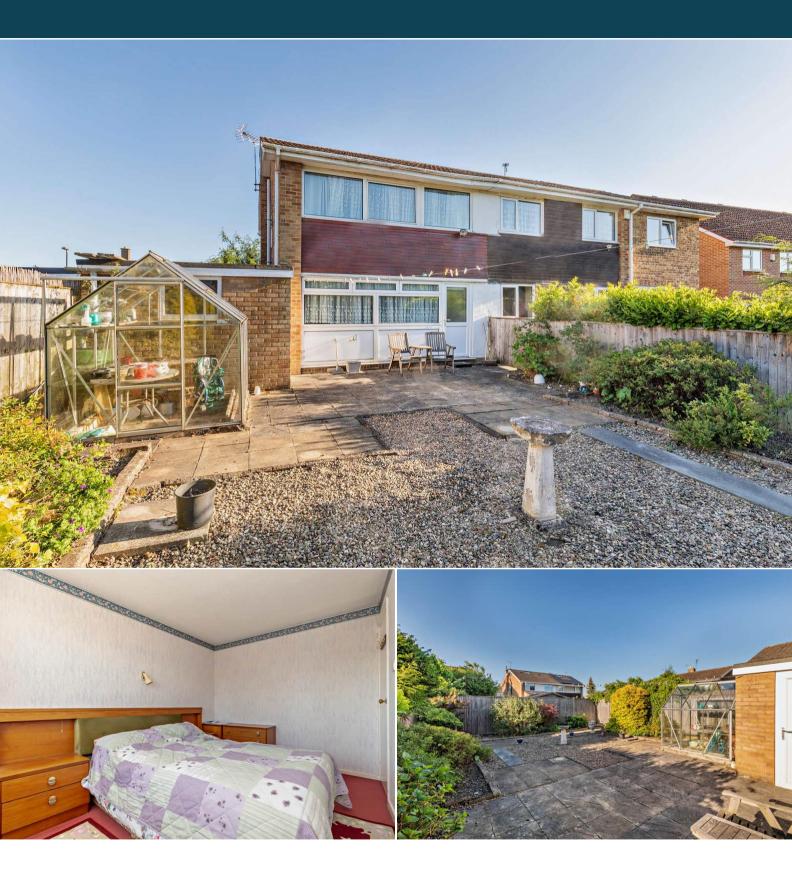

The council tax band is C.

The interior of this property comprises a spacious living room and fitted kitchen on the ground floor. The first floor consists of 3 bedrooms and the wet room. The exterior boasts a private rear garden, perfect for enjoying the summer months.