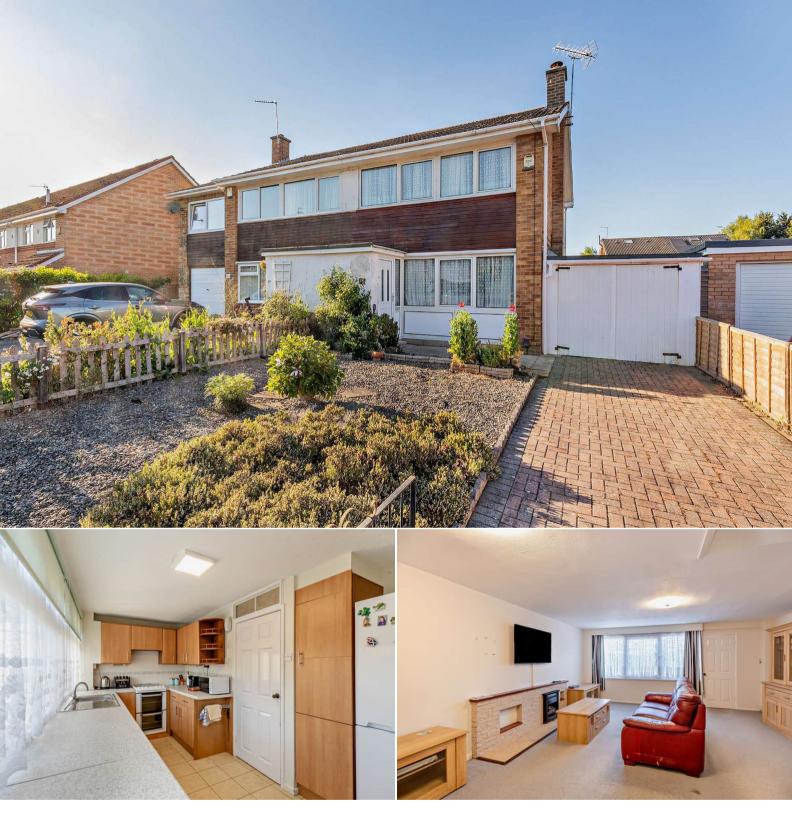

## Slessor Road York

Bettermove are proud to present this 3 bedroom semi-detached house in York available with no forward chain.

The property benefits from double glazing, gas central heating throughout and has off street parking available.

The council tax band is C.

The interior of this property comprises a spacious living room and fitted kitchen on the ground floor. The first floor consists of 3 bedrooms and the wet room. The exterior boasts a private rear garden, perfect for enjoying the summer months.

Located in the popular residential neighborhood of Foxwood, the property is close to a range of amenities, including shops, supermarkets, restaurants and pubs. Excellent transport connections can be found from the A1237, York train station and local bus routes.