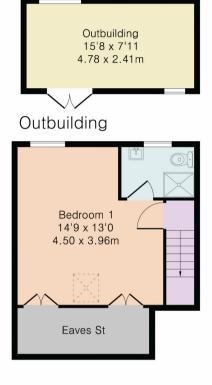

## Approximate Gross Internal Area 1413 sq ft - 132 sq m

Ground Floor Area 596 sq ft - 55 sq m First Floor Area 449 sq ft - 42 sq m Second Floor Area 244 sq ft - 23 sq m Outbuilding Area 124 sq ft - 12 sq m

First Floor

Second Floor

Although Pink Plan Itd ensures the highest level of accuracy, measurements of doors, windows and rooms are approximate and no responsibility is taken for error, omission or misstatement. These plans are for representation purposes only as defined by RICS code of measuring practise. No guarantee is given on total square footage of the property within this plan. The figure icon is for initial guidance only and should not be relied on as a basis of valuation.