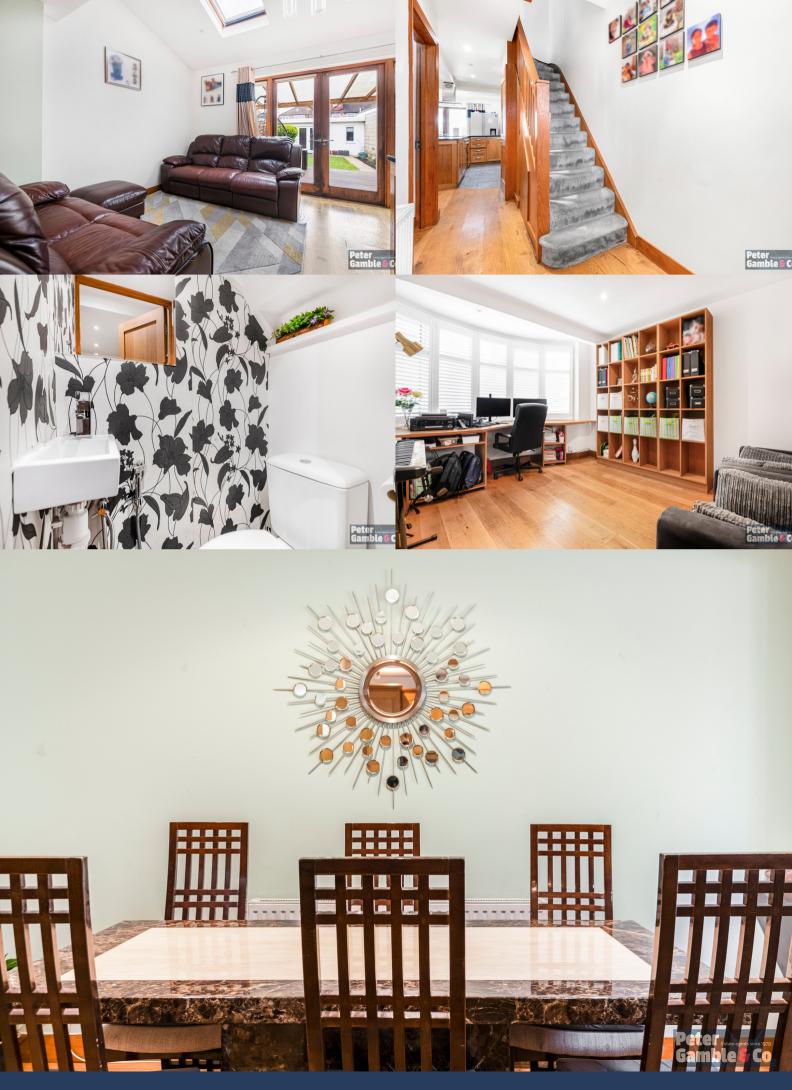

There are several local parks and open spaces nearby, including easy access into Ealing and the A40.

To the ground floor the property comprises, separate front reception room, extended rear aspect kitchen diner WITH HIGH QUALIY OAK KITCHEN AND MARBLE WORKSTOPS leading onto the West facing rear