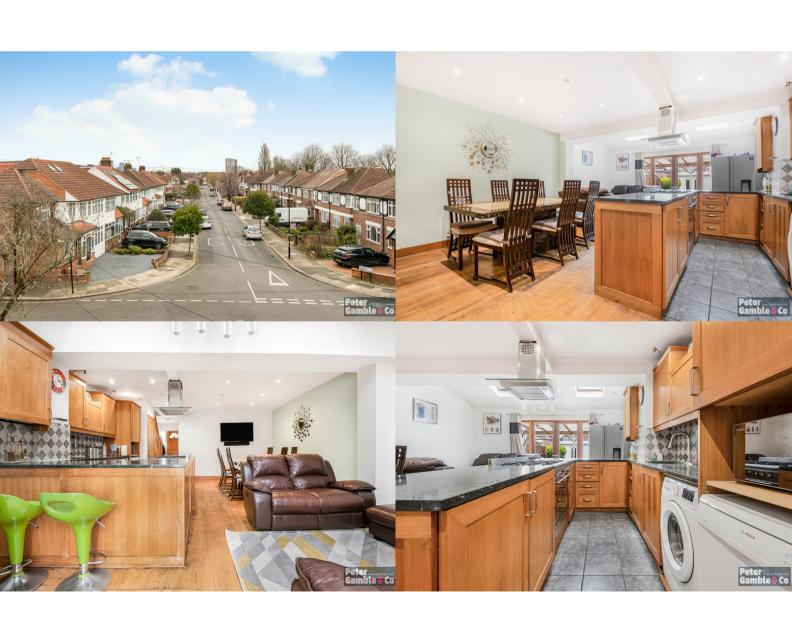

There are several local parks and open spaces nearby, including easy access into Ealing and the A40.

To the ground floor the property comprises, separate front reception room, extended rear aspect kitchen diner WITH HIGH QUALIY OAK KITCHEN AND MARBLE WORKSTOPS leading onto the West facing rear