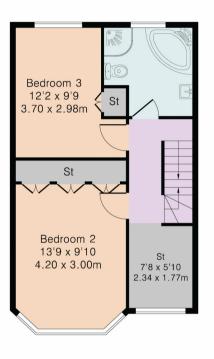

## Approximate Gross Internal Area 1413 sq ft - 132 sq m

Ground Floor Area 596 sq ft - 55 sq m First Floor Area 449 sq ft - 42 sq m Second Floor Area 244 sq ft - 23 sq m Outbuilding Area 124 sq ft - 12 sq m

First Floor

Second Floor

Although Pink Plan Itd ensures the highest level of accuracy, measurements of doors, windows and rooms are approximate and no responsibility is taken for error, omission or misstatement. These plans are for representation purposes only as defined by RICS code of measuring practise. No guarantee is given on total square footage of the property within this plan. The figure icon is for initial guidance only and should not be relied on as a basis of valuation.