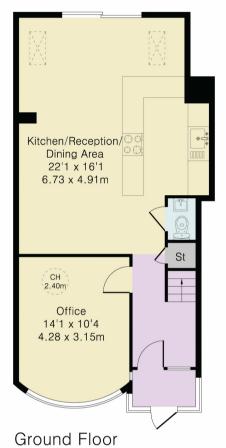

## Approximate Gross Internal Area 1413 sq ft - 132 sq m

Ground Floor Area 596 sq ft - 55 sq m First Floor Area 449 sq ft - 42 sq m Second Floor Area 244 sq ft - 23 sq m Outbuilding Area 124 sq ft - 12 sq m

First Floor

Second Floor

Although Pink Plan Itd ensures the highest level of accuracy, measurements of doors, windows and rooms are approximate and no responsibility is taken for error, omission or misstatement. These plans are for representation purposes only as defined by RICS code of measuring practise. No guarantee is given on total square footage of the property within this plan. The figure icon is for initial guidance only and should not be relied on as a basis of valuation.