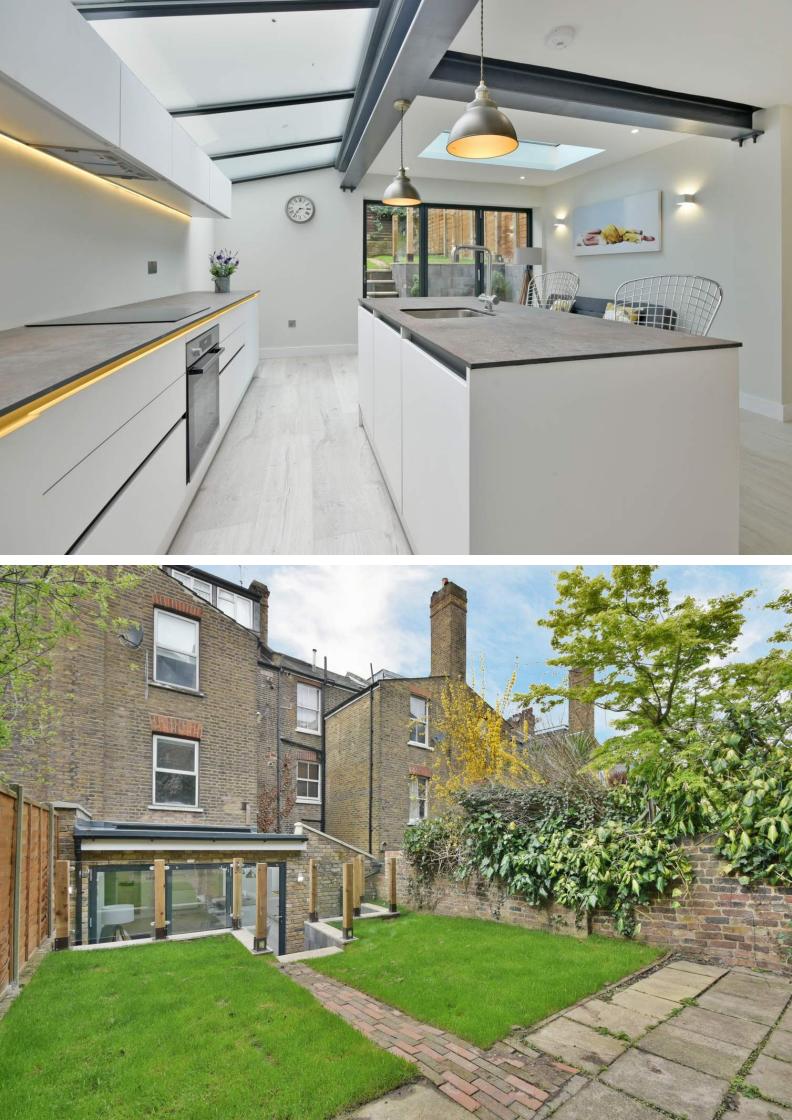

## Kingsgate Road, West Hampstead, NW6

A recently refurbished and well presented two double bedroom, two bathroom garden apartment benefiting from a private entrance.

This fine flat benefits from 790 sq ft of internal space including a modern open plan kitchen/reception room area which offers direct access to a well maintained private rear garden, two generously proportioned bedrooms and contemporary bathrooms. Further key features include a courtyard area off the second bedroom, high end appliances and a share of the freehold.

## Features

- Private entrance
- Two double bedrooms
- Two bathrooms
- Extensive rear garden
- Beautifully presented
- Smartly configured
- Share of freehold
- Courtyard area
- Recently Refurbished