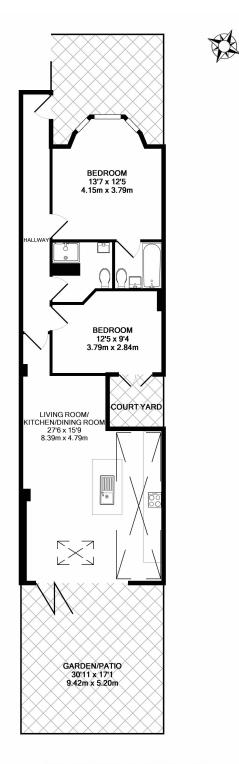

## Kingsgate Road, West Hampstead, NW6

TOTAL APPROX. FLOOR AREA 790 SQ.FT. (73.4 SQ.M.) Whilst every attempt has been made to ensure the accuracy of the floor plan contained here, measurements of dors, windows, rooms and any other items are approximate and no responsibility is taken for any eror, omission, or mis-statement. This plan is for illustrative purposes only and should be used as such by any prospective purchaser. The services, systems and appliances shown have not been tested and no guarantee as to their operability or efficiency can be given Made with Metropix ©2019