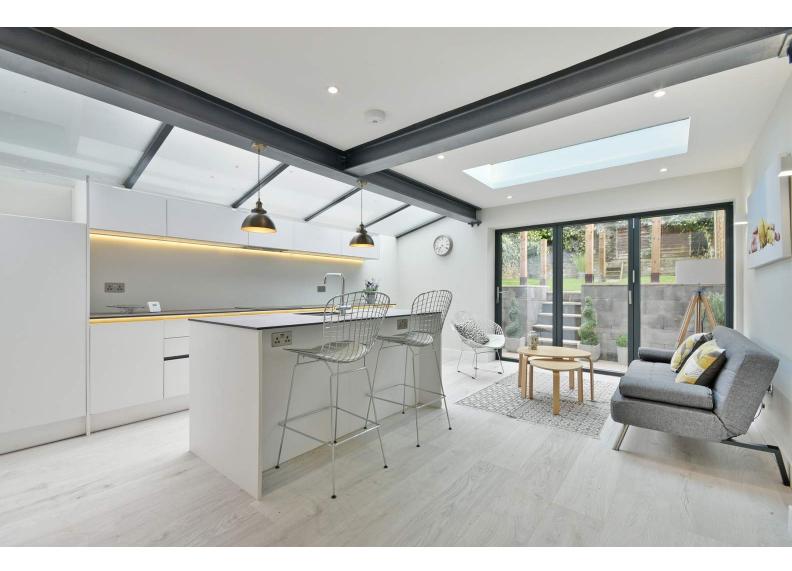

## Kingsgate Road, West Hampstead, NW6

A recently refurbished and well presented two double bedroom, two bathroom garden apartment benefiting from a private entrance.

This fine flat benefits from 790 sq ft of internal space including a modern open plan kitchen/reception room area which offers direct access to a well maintained private rear garden, two generously proportioned bedrooms and contemporary bathrooms. Further key features include a courtyard area off the second bedroom, high end appliances and a share of the freehold.

## Features

- Private entrance
- Two double bedrooms
- Two bathrooms
- Extensive rear garden
- Beautifully presented
- Smartly configured
- Share of freehold
- Courtyard area
- Recently Refurbished