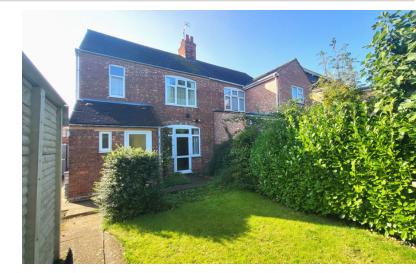

## OUTSIDE

The front of the property has mature shrubs, gated access leading to a single garage. The rear of the property has fencing, mature shrubs and paved patio pathway.