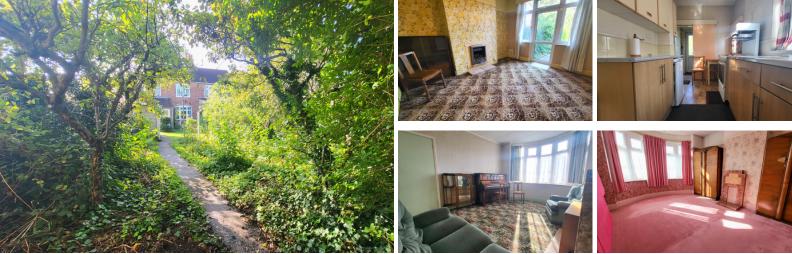

'Making your move easier'

19 Summerfield Road, Peterborough PE1 2JD

£230,000

т: 01733 574969

\*\*\* POTENTIAL TO EXTEND STP \*\*\* '' Fancy a home with fantastic potential? This three bedroom semi-detached home benefits from no onward chain and has the potential to extend subject to planning. It will allow your creative freedom to run wild with the property also needing to be refurbished. Inside, the home briefly comprises of an entrance hall, lounge, dining room, kitchen, cloakroom, 3 bedrooms, WC and bathroom. To the exterior, there is a off road parking, garage and a good sized garden. EPC Energy Rating - D/Council Tax Band - B".

# LOUNGE

13' 9" x 11' 9" (4.19m x 3.58m) (max) (into bay) (approx) UPVC double glazed window to front and radiator.

# **DINING ROOM**

12' 0" x 10' 8" (3.66m x 3.25m) (max) (approx)Two UPVC double glazed windows to rear, door to rear and radiator.

# **KITCHEN**

12' 0" x 6' 9" (3.66m x 2.06m) (approx) Fitted with a range of base and eye level units with work surfaces over, stainless steel sink unit with mixer tap, plumbing for a washing machine, space for a cooker, space for a fridge/ freezer and radiator. Two windows to side, sliding door to:-

## OUTSIDE

The front of the property has mature shrubs, gated access leading to a single garage. The rear of the property has fencing, mature shrubs and paved patio pathway.