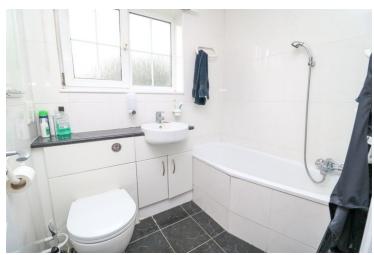

#### Cloakroom

With obscure window to side, heated towel rail, close coupled WC, wash hand basin.

#### **Bathroom**

With obscure window to rear, tiled walls, panelled bath, shower cubicle, close coupled WC, wash hand basin.