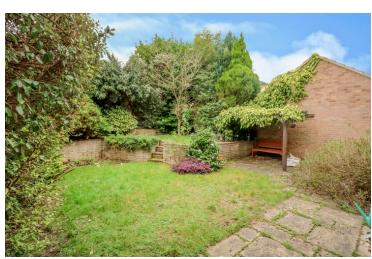

#### Rear Garden

An established rear garden enclosed by fencing with gated side access.