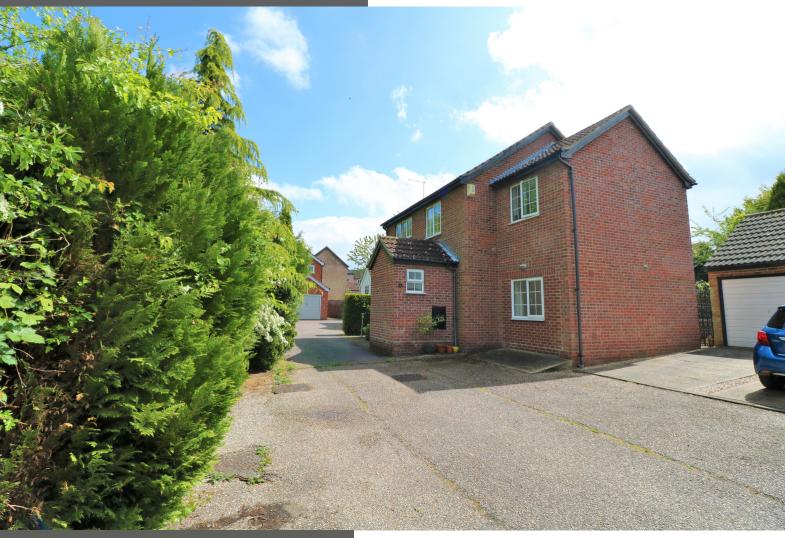

# £349,995

- Adjacent To Wivenhoe Woods
- Detached House
- Four Bedrooms
- Office/Play Room
- Spacious Lounge/Diner
- Garage & Driveway

# 10 Dixon Way, Wivenhoe, Colchester, Essex. CO7 9SQ.

Nicely tucked away adjacent to Wivenhoe woods and situated towards the end of a small cul-de-sac is this excellent four/five bedroom detached home. Currently offering four bedrooms, first floor bathroom and cloakroom, spacious lounge/diner, fitted kitchen, office/bedroom four, garden, garage and parking. Located within easy reach of good schools, train station with links to London Liverpool Street in just over the hour and of course the beautiful Waterfront Quay.

#### Garage

With up and over door to front, power and light connected.

#### Driveway

In front of garage providing off road parking.