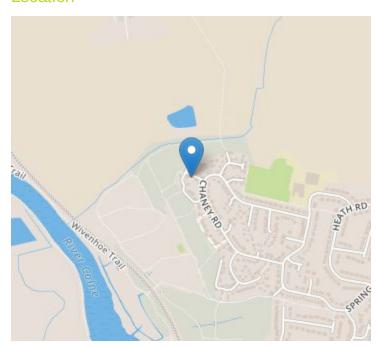

front with woodland views, radiator.

# Property Details.

#### **Bedroom Two**



14' 8" x 7' 11" (4.47m x 2.41m) With window to front and rear, radiator.

#### **Bedroom Three**



10' 4" x 8' 5" (3.15m x 2.57m) With window to rear, radiator, built in cupboard.

#### **Bedroom Four**

12' 9" x 7' 8" (3.89m x 2.34m) With window to front, radiator, built in cupboard.

#### **Bathroom**



With obscure window to rear, tiled walls, panelled bath, shower cubicle, close coupled WC, wash hand basin.

#### Outside

#### Rear Garden



An established rear garden enclosed by fencing with gated side access.

#### Garage

With up and over door to front, power and light connected.

#### Driveway

In front of garage providing off road parking.

### Property Details.

#### Floorplans



#### Location



#### **Energy Ratings**





We have not carried out a structural survey and the services, appliances and specific fittings have not been tested. All photographs, measurements, floor plans and distances referred to are given as a guide only and should not be relied upon for the purchase of carpets or any other fixtures or fittings. Gardens, roof terraces, balconies and communal gardens as well as tenure and lease details cannot have their accuracy guaranteed for intending purchasers. Lease details, service ground rent (where applicable) are given as a guide only and should be checked and confirmed by your solicitor prior to exchange of contracts.