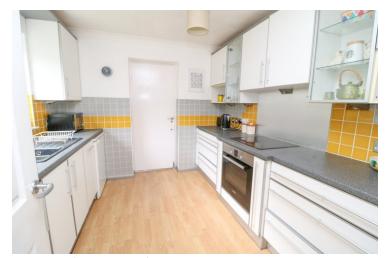

#### Kitchen

9' 10"  $\times$  9' 1" (3.00m  $\times$  2.77m) With window to rear, laminate floor, a range of matching eye level and base units with drawers and worktops over, tiled splashbacks, oven with electric hob over, integrated dishwasher, space for fridge/freezer, door to office/playroom.