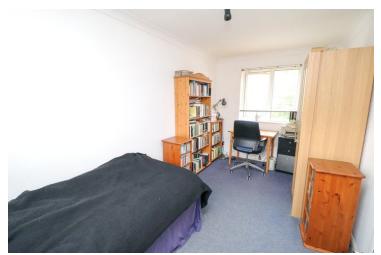

#### **Bedroom Two**

14' 8" x 7' 11" (4.47m x 2.41m) With window to front and rear, radiator.

#### **Bedroom Three**

10' 4" x 8' 5" (3.15m x 2.57m) With window to rear, radiator, built in cupboard.

#### **Bedroom Four**

12' 9" x 7' 8" (3.89m x 2.34m) With window to front, radiator, built in cupboard.