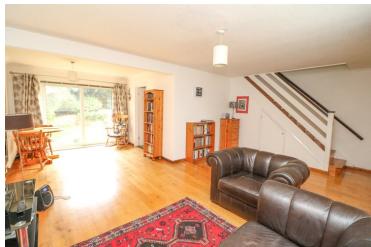

#### Lounge/Diner

21' 6"  $\times$  20' 02" (6.55m  $\times$  6.15m) 'L' shape room with window to front, two radiators, stairs rising to first floor, door to.