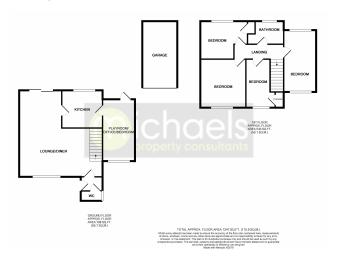

) With window to front with woodland views, radiator.

# Property Details.

#### **Bedroom Two**



14' 8" x 7' 11" (4.47m x 2.41m) With window to front and rear, radiator.

#### **Bedroom Three**



10' 4" x 8' 5" (3.15m x 2.57m) With window to rear, radiator, built in cupboard.

#### **Bedroom Four**

12' 9" x 7' 8" (3.89m x 2.34m) With window to front, radiator, built in cupboard.

#### **Bathroom**



With obscure window to rear, tiled walls, panelled bath, shower cubicle, close coupled WC, wash hand basin.

#### Outside

#### Rear Garden



An established rear garden enclosed by fencing with gated side access.

#### Garage

With up and over door to front, power and light connected.

#### Driveway

In front of garage providing off road parking.

### Property Details.

#### Floorplans



#### Location



#### **Energy Ratings**





We have not carried out a structural survey and the services, appliances and specific fittings have not been tested. All photographs, measurements, floor plans and distances referred to are given as a guide only and should not be relied upon for the purchase of carpets or any other fixtures or fittings. Gardens, roof terraces, balconies and communal gardens as well as tenure and lease details cannot have their accuracy guaranteed for intending purchasers. Lease details, service ground rent (where applicable) are given as a guide only and should be checked and confirmed by your solicitor prior to exchange of contracts.