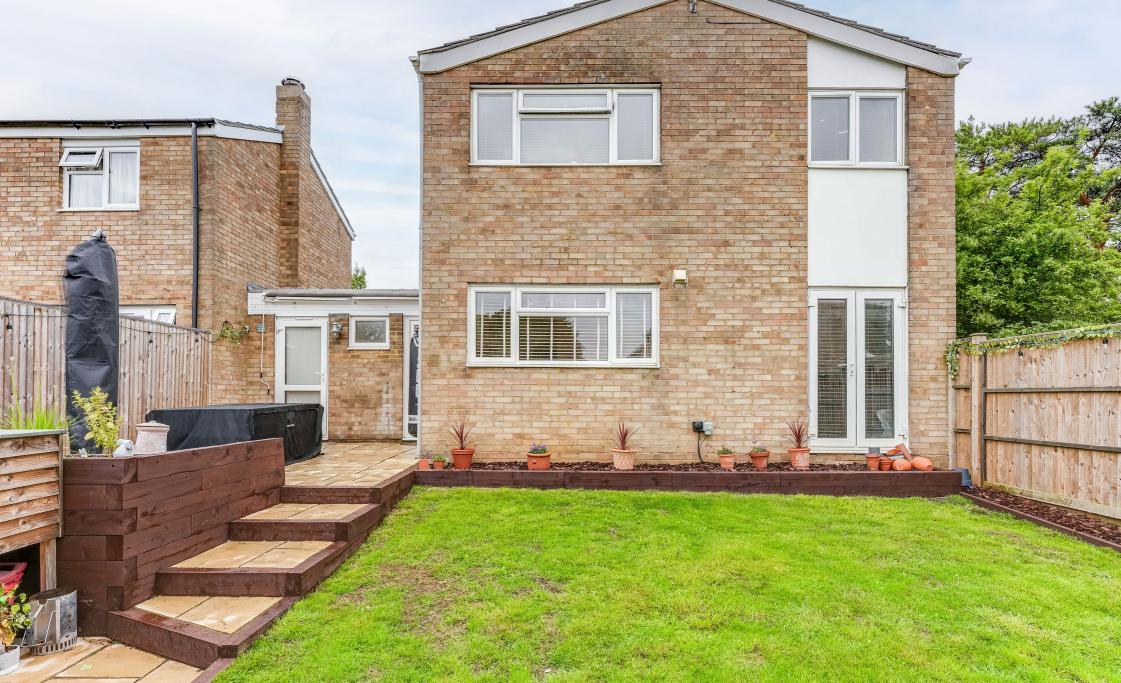

## Description

Own Homes welcome to the market this spacious four bedroom family home situated in the Martins Wood area of Stevenage.

The property comprises of entrance hall, kitted kitchen with integrate oven and hob and extractor hood above, separate dining room with patio doors on to the rear garden and good size lounge with dual aspect windows.

Other benefits include fully fitted utility room with plumbing for washing machine and downstairs cloakroom. Upstairs there are four bedrooms and family bathroom.

Outside, to the rear there is a nice enclosed garden with front and rear access, flower borders and patio area. The large shed is included in the sale & is insulated, has full power/lights and also wired for internet. To the front there is a enclosed garden, laid to lawn and flower borders.