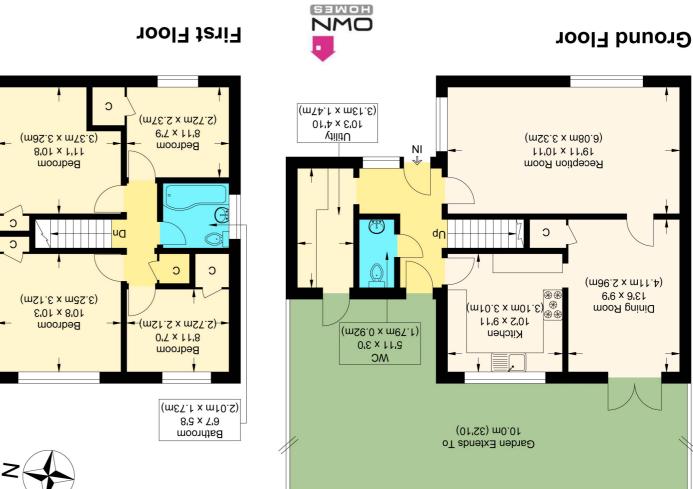

Mildmay Road, Stevenage, Hertfordshire SG1 5TP

Email: sales@own-homes.com

Illustration for identification purposes only, measurements are approximate, not to scale. Approximate Gross Internal Floor Area : 103.20 sq m  $\,$   $\,$  1110.83 sq ft  $\,$ 

## Description

Own Homes welcome to the market this spacious four bedroom family home situated in the Martins Wood area of Stevenage.

The property comprises of entrance hall, kitted kitchen with integrate oven and hob and extractor hood above, separate dining room with patio doors on to the rear garden and good size lounge with dual aspect windows.

Other benefits include fully fitted utility room with plumbing for washing machine and downstairs cloakroom. Upstairs there are four bedrooms and family bathroom.

Outside, to the rear there is a nice enclosed garden with front and rear access, flower borders and patio area. The large shed is included in the sale & is insulated, has full power/lights and also wired for internet. To the front there is a enclosed garden, laid to lawn and flower borders.