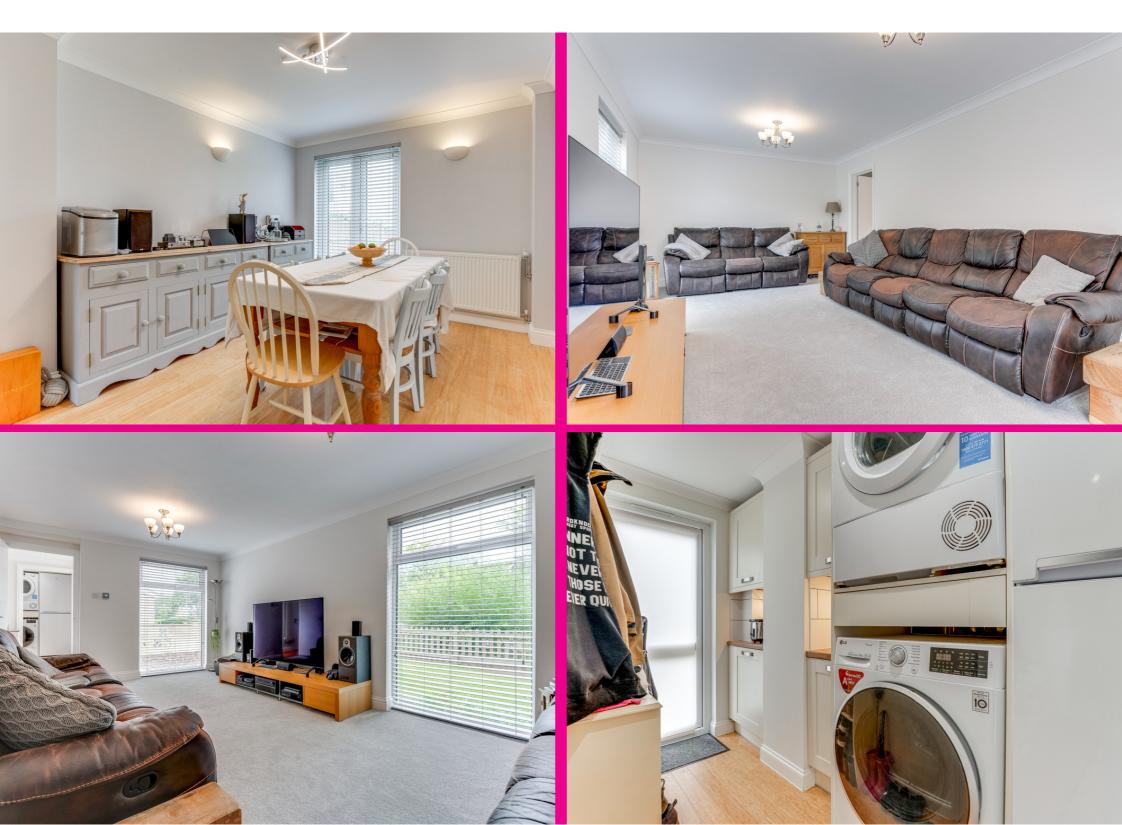

## Description

Own Homes welcome to the market this spacious four bedroom family home situated in the Martins Wood area of Stevenage.

The property comprises of entrance hall, kitted kitchen with integrate oven and hob and extractor hood above, separate dining room with patio doors on to the rear garden and good size lounge with dual aspect windows.

Other benefits include fully fitted utility room with plumbing for washing machine and downstairs cloakroom. Upstairs there are four bedrooms and family bathroom.

Outside, to the rear there is a nice enclosed garden with front and rear access, flower borders and patio area. The large shed is included in the sale & is insulated, has full power/lights and also wired for internet. To the front there is a enclosed garden, laid to lawn and flower borders.