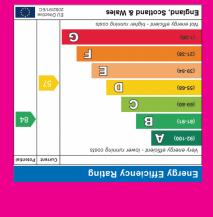

Mildmay Road, Stevenage, Hertfordshire SG1 5TP

Email: sales@own-homes.com

Illustration for identification purposes only, measurements are approximate, not to scale. Approximate Gross Internal Floor Area : 103.20 sq m  $\,$   $\,$  1110.83 sq ft  $\,$ 