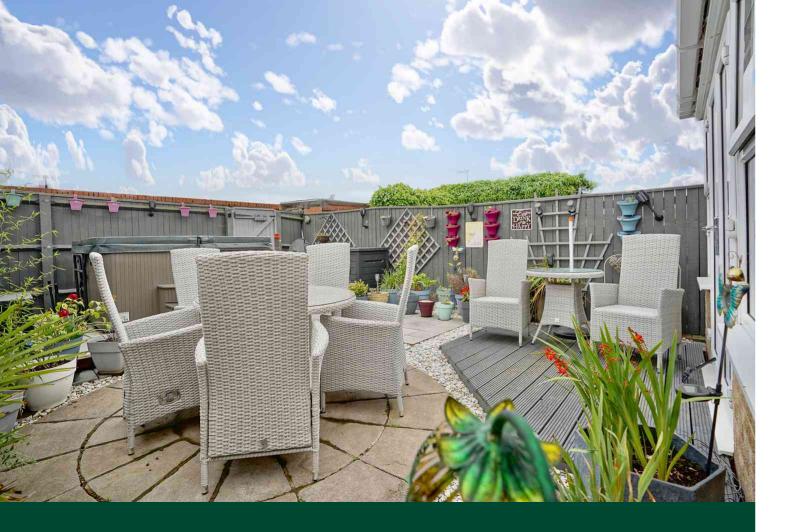

## Outside

The front garden is paved with outside courtesy light, decorative borders and enclosed by low level walling with pathway to the front door. The rear garden is landscaped with low maintenance in mind, patio seating area, decorative stones, hot tub (available by negotiation) and enclosed by panel fencing.