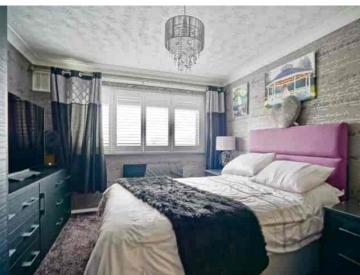

### Bedroom 1

12' 5" x 10' 3" (3.78m x 3.12m)

Double glazed window to rear aspect with bespoke shutters, coving to ceiling, a range of furniture incorporating drawer units, wardrobes with hanging and shelving, glass display shelving.

### Bedroom 2

11' 5" x 11' 3" (3.48m x 3.43m)

Double glazed window to front aspect with bespoke shutters, fitted drawer units, coving to ceiling, radiator, laminate flooring.

# Bedroom 3

9' 6" x 7' 6" (2.90m x 2.29m)

Double glazed window to rear aspect with bespoke shutters, dado rail, radiator, laminate flooring.