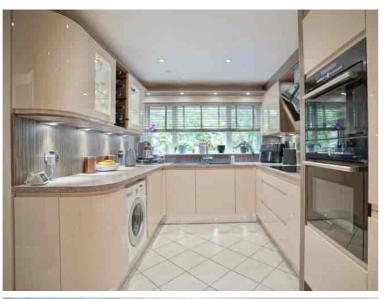

### **Kitchen**

13' 5" x 8' 6" (4.09m x 2.59m)

Double glazed window to front aspect, recessed down lighters, ceiling blue tooth speakers, fitted in a comprehensive range of base and wall mounted units, drawer units, complementing work surfaces and upstands, one and a half bowl single drainer sink unit with mixer tap and water softener, a range of integrated appliances incorporating Neff induction hob with cooker hood over, Siemens self cleaning oven and steam oven, integrated Neff dishwasher, integrated washing machine, full height CDA fridge and freezer, larder drawers and shelving, pelmet lighting, under unit lighting and plinth lighting, wine rack, tiled flooring, storage cupboard.