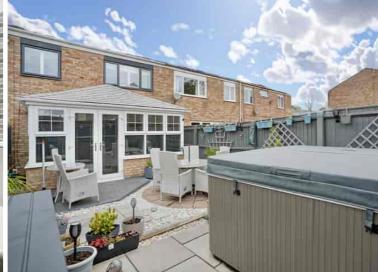

## Outside

The front garden is paved with outside courtesy light, decorative borders and enclosed by low level walling with pathway to the front door. The rear garden is landscaped with low maintenance in mind, patio seating area, decorative stones, hot tub (available by negotiation) and enclosed by panel fencing.