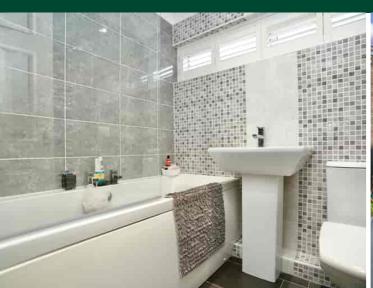

## Family Bathroom

Double glazed widow to front aspect with bespoke shutters, coving to ceiling, recessed downlighters, re-fitted in a white three piece suite comprising low level WC, wash hand basin, panel Jacuzzi bath with drench style shower head over and hand held attachment, full ceramic tiling, stainless steel heated towel rail, tiled flooring.