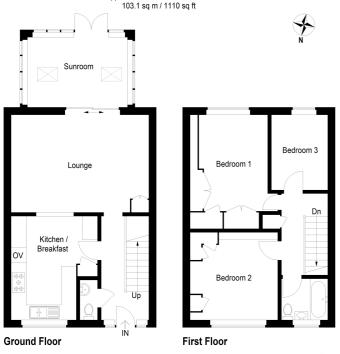

Approximate Gross Internal Area

This plan is for layout guidance only. Not drawn to scale unless stated. Windows and door openings are approximate. Whilst every care is taken in the preparation of this plan, please check all dimensions shapes and compass bearings before making any decisions reliant upon them. (ID993065)

## Living Room

18' 0" x 12' 7" (5.49m x 3.84m)

Coving to ceiling, under stairs storage cupboard, laminate flooring, radiator, dado rail.

## **Dining Room**

12' 9" x 9' 0" (3.89m x 2.74m)

A double aspect room with double glazed windows to side and rear elevations, double glazed French doors to rear, vaulted ceiling, recessed down lighters, two roof light windows, tiled flooring, electric radiator.

### **Kitchen**

13' 5" x 8' 6" (4.09m x 2.59m)

Double glazed window to front aspect, recessed down lighters, ceiling blue tooth speakers, fitted in a comprehensive range of base and wall mounted units, drawer units, complementing work surfaces and upstands, one and a half bowl single drainer sink unit with mixer tap and water softener, a range of integrated appliances incorporating Neff induction hob with cooker hood over, Siemens self cleaning oven and steam oven, integrated Neff dishwasher, integrated washing machine, full height CDA fridge and freezer, larder drawers and shelving, pelmet lighting, under unit lighting and plinth lighting, wine rack, tiled flooring, storage cupboard.

### Bedroom 1

12' 5" x 10' 3" (3.78m x 3.12m)

Double glazed window to rear aspect with bespoke shutters, coving to ceiling, a range of furniture incorporating drawer units, wardrobes with hanging and shelving, glass display shelving.

### Bedroom 2

11' 5" x 11' 3" (3.48m x 3.43m)

Double glazed window to front aspect with bespoke shutters, fitted drawer units, coving to ceiling, radiator, laminate flooring.

# Bedroom 3

9' 6" x 7' 6" (2.90m x 2.29m)

Double glazed window to rear aspect with bespoke shutters, dado rail, radiator, laminate flooring.