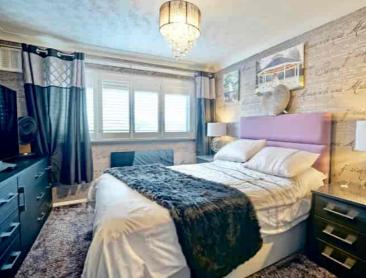

### Bedroom 1

12' 5" x 10' 3" (3.78m x 3.12m)

Double glazed window to rear aspect with bespoke shutters, coving to ceiling, a range of furniture incorporating drawer units, wardrobes with hanging and shelving, glass display shelving.

### Bedroom 2

11' 5" x 11' 3" (3.48m x 3.43m)

Double glazed window to front aspect with bespoke shutters, fitted drawer units, coving to ceiling, radiator, laminate flooring.

# Bedroom 3

9' 6" x 7' 6" (2.90m x 2.29m)

Double glazed window to rear aspect with bespoke shutters, dado rail, radiator, laminate flooring.