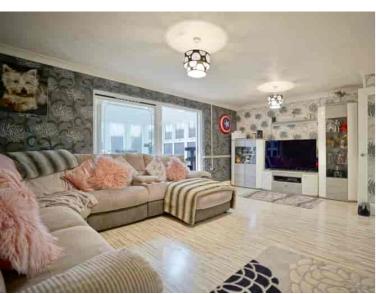

## Living Room

18' 0" x 12' 7" (5.49m x 3.84m)

Coving to ceiling, under stairs storage cupboard, laminate flooring, radiator, dado rail.