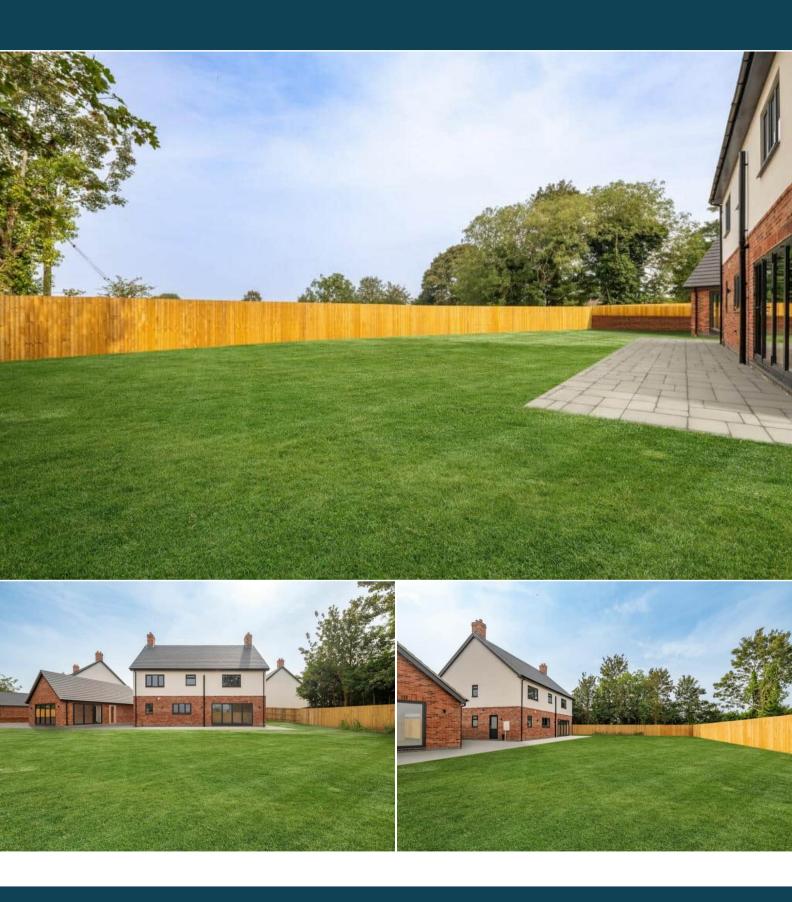

The interior of this beautifully presented property briefly comprises a living room, dining room, spacious and open fitted kitchen with Quartz Worktops and Island, convenient WC on the ground floor. The first floor consists of 5 double bedrooms, including the master bedroom with an ensuite bathroom and the family bathroom. The exterior boasts a landscaped front garden and turfed rear garden perfect for enjoying the summer months.