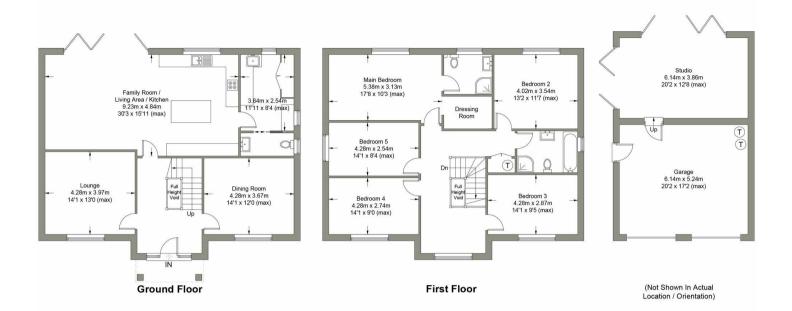

## Plot 2, St Francis Green, Bardney

Approximate Gross Internal Area = 210.0 sq m / 2260 sq ft Double Garage = 58.0 sq m / 624 sq ft Total = 268.0 sq m / 2884 sq ft

This plan is for layout guidance only. Not drawn to scale unless stated. Windows and door openings are approximate. Whilst every care is taken in the preparation of this plan, please check all dimensions, shapes and compass bearings before making any decisions reliant upon them. (ID1006309)