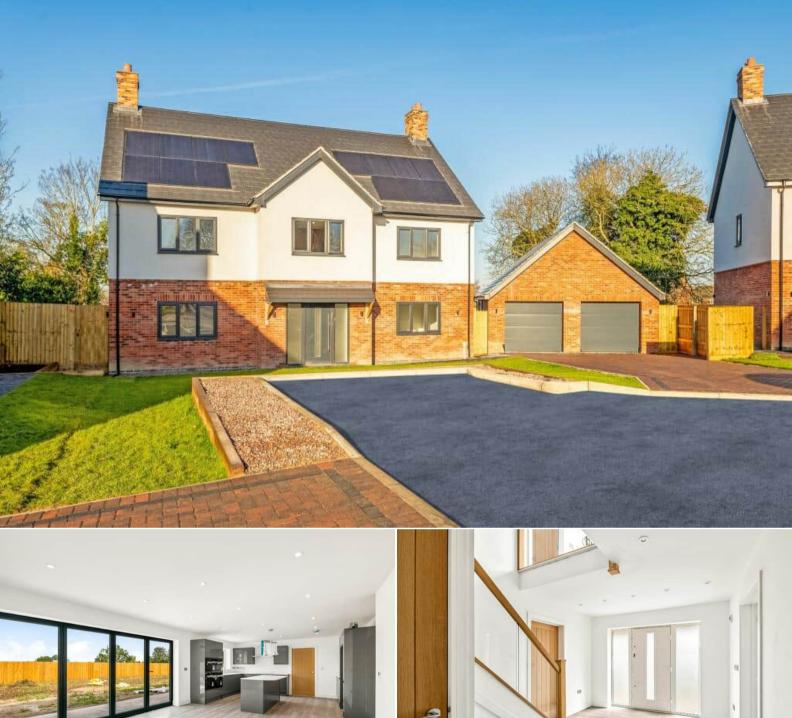

## St Francis Green Lincoln

Bettermove are proud to present this impressive 5 bedroom detached house in Bardney within a development of five luxury ecohomes available with no forward chain.

The property benefits from double glazing, solar panels, air source heat pumps and has off street parking available via the driveway and a detached garage with studio. The council tax band is to be confirmed.

The interior of this beautifully presented property briefly comprises a living room, dining room, spacious and open fitted kitchen with Quartz Worktops and Island, convenient WC on the ground floor. The first floor consists of 5 double bedrooms, including the master bedroom with an ensuite bathroom and the family bathroom. The exterior boasts a landscaped front garden and turfed rear garden perfect for enjoying the summer months.

Located in the popular village of Bardney, the property is close to a range of amenities from nearby villages and excellent transport connections can be found from the A15, the A158 and many local bus routes providing easy access to Lincoln city centre.