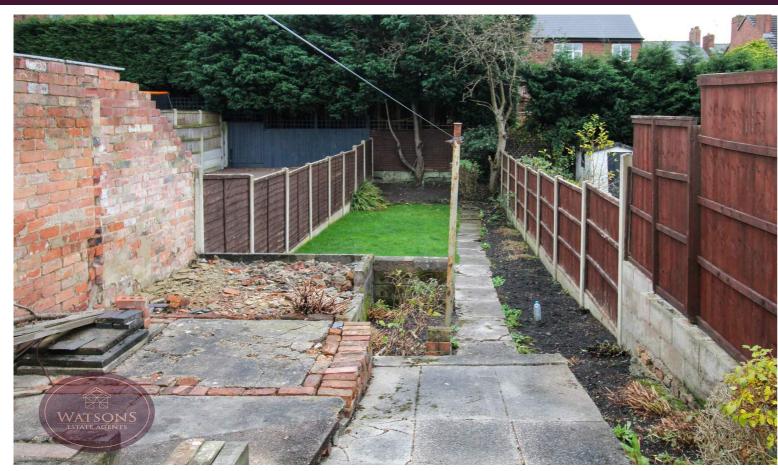

### **Outside**

The rear garden is enclosed by timber fencing to the perimeter with gated access to the side and comprises paved patio, turfed lawn and flower bed borders with a range of plants, shrubs and trees.