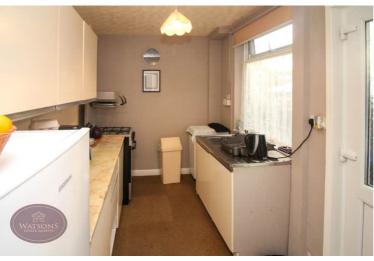

### Kitchen

3.07m x 2.18m (10' 1" x 7' 2") A range of matching wall & base units with worksurfaces incorporating an inset stainless steel sink & drainer unit. Space for cooker and fridge freezer, floor mounted boiler, uPVC double glazed window and door to the side.