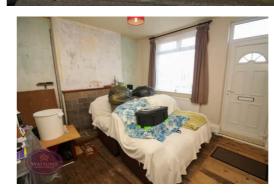

# **Dining/Sitting Room**

3.72m x 3.62m (12' 2" x 11' 11") UPVC double glazed window to the rear, radiator, door to the kitchen and stairs to the first floor.