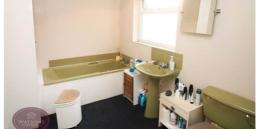

#### **Bathroom**

3 piece suite comprising wc, pedestal sink and panelled bath. Radiator, built in airing cupboard housing the hot water tank, and obscured uPVC double glazed window to the side.