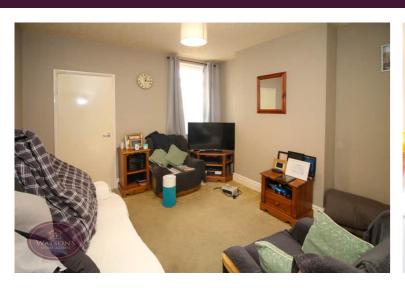

# Lounge

3.65m x 3.62m (12' 0" x 11' 11") UPVC double glazed window and entrance door to the front, radiator, feature fireplace surround and door to the inner hall.