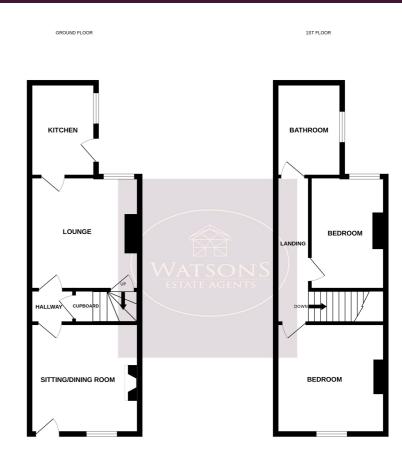

### **Ground Floor**

# Lounge

3.65m x 3.62m (12' 0" x 11' 11") UPVC double glazed window and entrance door to the front, radiator, feature fireplace surround and door to the inner hall.

#### **Inner Hall**

Doors to the lounge, dining/sitting room and under stairs storage cupboard.

# **Dining/Sitting Room**

3.72m x 3.62m (12' 2" x 11' 11") UPVC double glazed window to the rear, radiator, door to the kitchen and stairs to the first floor.

### Kitchen

3.07m x 2.18m (10' 1" x 7' 2") A range of matching wall & base units with worksurfaces incorporating an inset stainless steel sink & drainer unit. Space for cooker and fridge freezer, floor mounted boiler, uPVC double glazed window and door to the side.

### **First Floor**

## Landing

Doors to both bedrooms and the bathroom, radiator.

Whilst every attempt has been made to ensure the accuracy of the floorplan contained here, measureme of abone, windows, rooms and any other items are approximate and no responsibility is taken for any ensistion or missiston or mis sestement. This plant is for flustrative prospecs coyl and shade to leved as such appropriety purchaser. The services, systems and appliances shown have not been tested and no guarant properties of the properties

### Bedroom 1

3.65m x 3.62m (12' 0" x 11' 11") UPVC double glazed window to the front and radiator.

### **Bedroom 2**

3.72m x 2.71m (12' 2" x 8' 11") UPVC double glazed window to the rear, radiator and built in storage cupboard.

#### **Bathroom**

3 piece suite comprising wc, pedestal sink and panelled bath. Radiator, built in airing cupboard housing the hot water tank, and obscured uPVC double glazed window to the side.