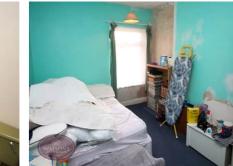

### Bedroom 1

3.65m x 3.62m (12' 0" x 11' 11") UPVC double glazed window to the front and radiator.

### **Bedroom 2**

3.72m x 2.71m (12' 2" x 8' 11") UPVC double glazed window to the rear, radiator and built in storage cupboard.