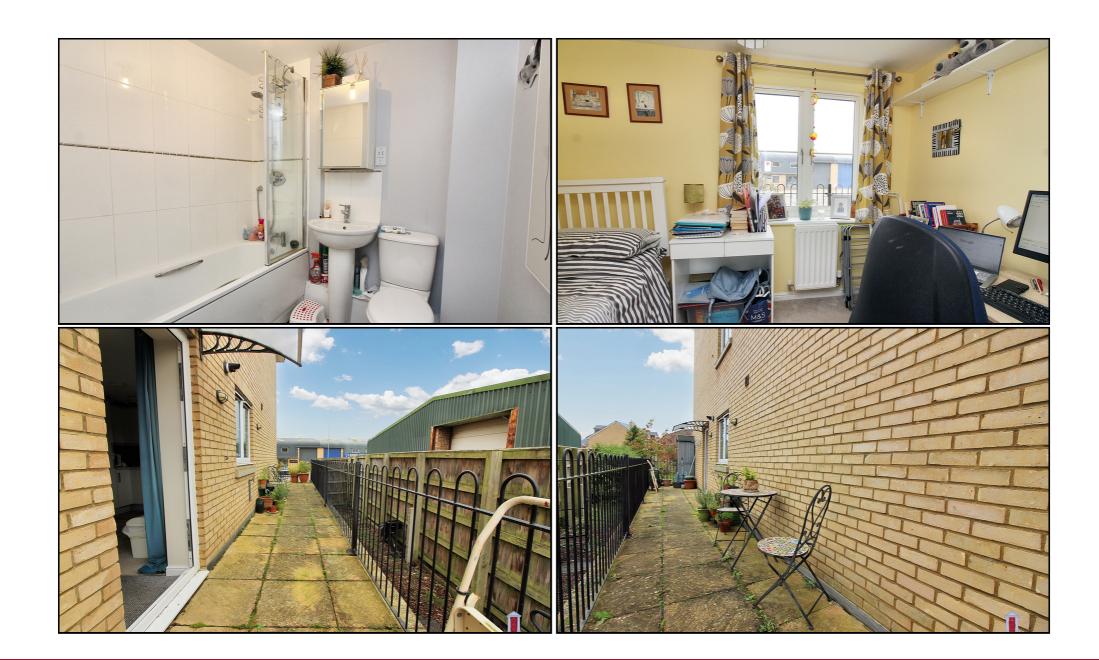

# Family Bathroom:

Three piece suite comprising bath with shower attachment, low level wc and wash hand basin. Storage cupboard. Tiled flooring.

#### **Bedroom Two:**

Abt. 10' 4" x 7' 1" (3.15m x 2.16m) Upvc double glazed window. Carpet as fitted. Radiator.

#### **Garden Area:**

Paved garden area enclosed by railings. Seating area. Outside light and tap.