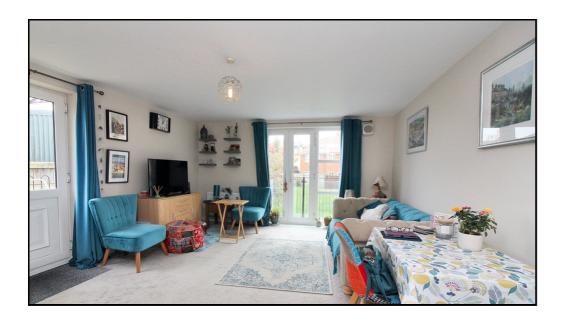

### **Living Room:**

Abt. 18' 3" x 13' 5" (5.56m x 4.09m) Dual aspect room with a Juliet balcony. Door to courtyard garden. Upvc double glazed window. Carpet as fitted. Radiator.