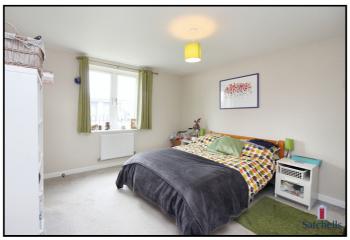

#### Main Bedroom:

Abt. 13' 3" x 13' 0" (4.04m x 3.96m) Upvc double glazed windows. Carpet as fitted. Radiator.

#### **Bedroom Two:**

Abt. 10' 4" x 7' 1" (3.15m x 2.16m) Upvc double glazed window. Carpet as fitted. Radiator.