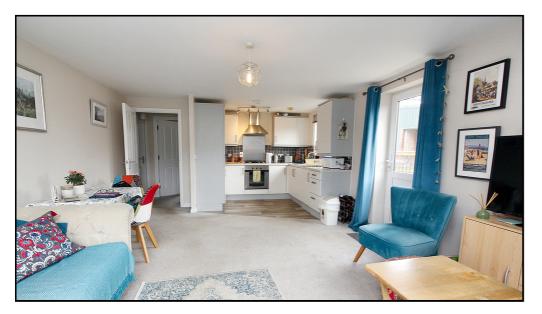

#### Kitchen:

Abt. 8' 4" x 5' 0" (2.54m x 1.52m) Fitted kitchen with a range of wall and base units. Electric oven and gas hob. Stainless steel sink and drainer. Upvc double glazed window.

### **Living Room:**

Abt. 18' 3" x 13' 5" (5.56m x 4.09m) Dual aspect room with a Juliet balcony. Door to courtyard garden. Upvc double glazed window. Carpet as fitted. Radiator.