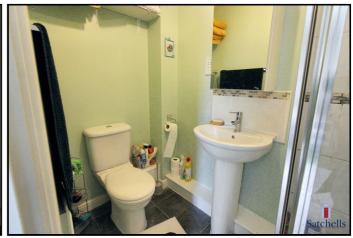

# **En-Suite:**

Three piece suite comprising fitted shower cubicle with glass door, low level flush wc and wash hand basin. Storage cupboard. Tiled flooring.

# Family Bathroom:

Three piece suite comprising bath with shower attachment, low level wc and wash hand basin. Storage cupboard. Tiled flooring.