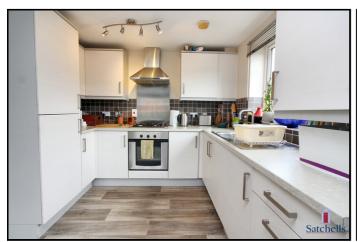

#### Kitchen:

Abt. 8' 4" x 5' 0" (2.54m x 1.52m) Fitted kitchen with a range of wall and base units. Electric oven and gas hob. Stainless steel sink and drainer. Upvc double glazed window.