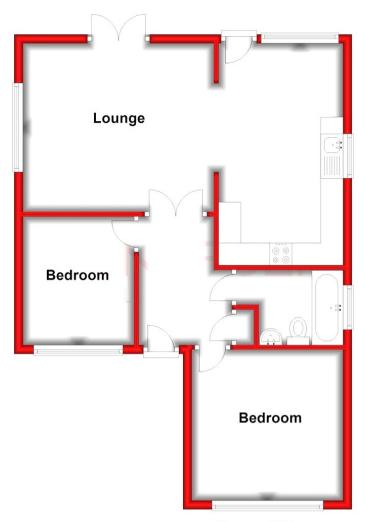

The property is currently tenanted and can be sold vacant on possession. Rental yields can be obtained through Bettermove.

The interior of this well presented property comprises a spacious living room, the fitted kitchen, 2 bedrooms and the family bathroom on the ground floor. The exterior boasts a front garden, perfect for enjoying the summer months.

**Ground Floor** 

20-22 Bridge End, Leeds, LS1 4DJ t: 0330 004 0050 e: hello@bettermove.co.uk www.bettermove.co.uk