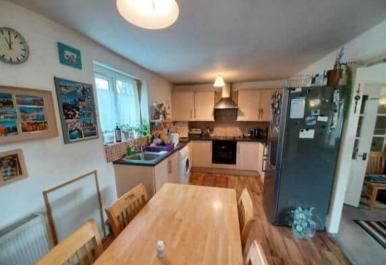

The property is currently tenanted and can be sold vacant on possession. Rental yields can be obtained through Bettermove.

The interior of this well presented property comprises a spacious living room, the fitted kitchen, 2 bedrooms and the family bathroom on the ground floor. The exterior boasts a front garden, perfect for enjoying the summer months.